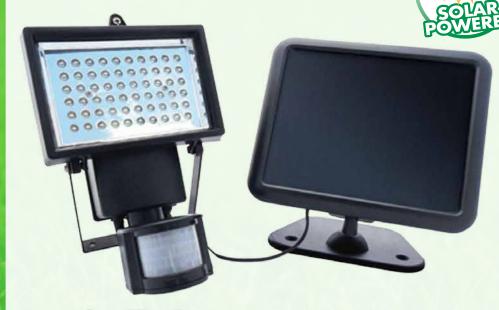

**Weather Resistant** 

птОп

**Adjustable settings** 

**No Wiring Required** 

**Motion Activated** 

180 min

Works up to 180 Minutes on a full charge

**60 Super Bright LEDs** 

## **Specifications**

Solar Type: Amorphous

Solar Wattage: 1 Watt

LED Quantity: 60 LEDs

Material: Plastic

Battery Type: 5 AA, 1.2V / 900mAh NI-MH

Runtime: Continuous up to 50 Minutes