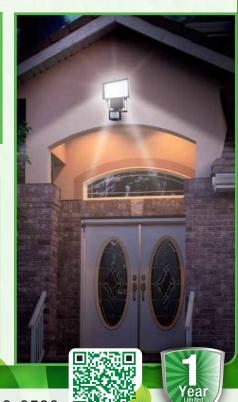

**Weather Resistant** 

птОп

**Adjustable settings** 



**No Wiring Required** 



**Motion Activated** 

180 min

Works up to 180 Minutes on a full charge



**60 Super Bright LEDs** 



**Automatically Turns on at Dusk** 



**Installs in Minutes** 



## **Specifications**

Solar Type: Amorphous

Solar Wattage: 1 Watt

LED Quantity: 60 LEDs

Material: Plastic

Battery Type: 5 AA, 1.2V / 900mAh NI-MH

Runtime: Continuous up to 50 Minutes

## **Shipping Details**

Item Number: 22050

UPC Code: 839290002346

Country of Origin: China

Shipping Dimensions: 8.8x5.7x7.8 in

Shipping Weight: 2.2 lbs

Master Quantity: 4 Units

Master Dimensions: 18.3x11.8x8.6 in

Master Weight: 12.7 lbs