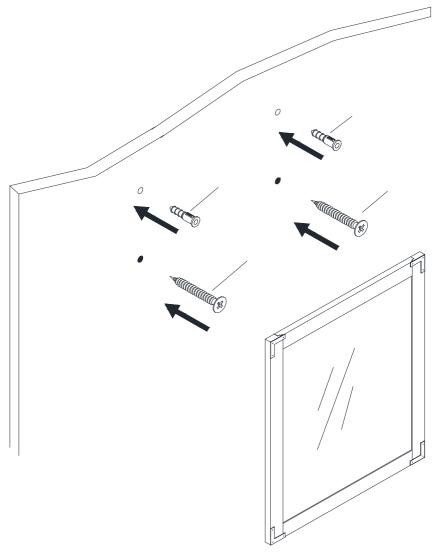

## Hardware CheckList

Please take all the hardware listed below out of the hardware bag.

A Plastic Anchor – 2pcs

B Screw – 2pcs

Step 1. Dill two holes in the desired location on the wall.Step 2. Press the plastic anchor (A) into the hole.Step 3. Secure the screw (B) into wall anchor (A).

Step 4. Hang the mirror on the screw as shown.

See figure below: