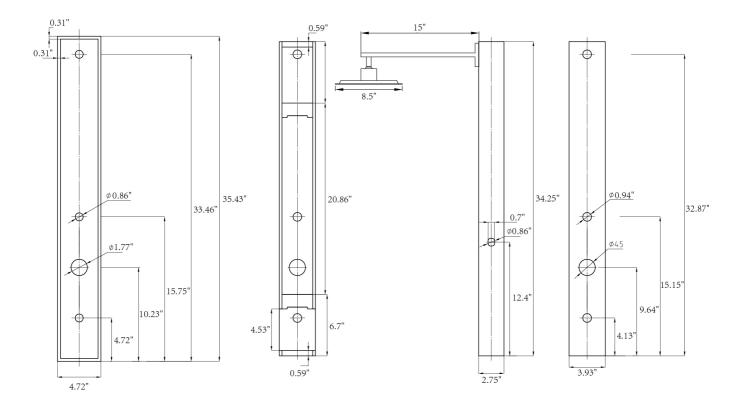

## **akdy** Specification Sheet:

Model No.

SP0106

Shower Panel

| Connection              | One Easy Connect Adapter       | Jet Function      | Single                           |
|-------------------------|--------------------------------|-------------------|----------------------------------|
| Overall Height(in.)     | 35                             | Material          | Tempered Glass & Stainless Steel |
| Dimensions(in.)         | 35.43 (H) x 5.5 (W) x 2.75 (D) | Finish            | Black                            |
| Control Type            | Not Included                   | Scald Guard       | No                               |
| Simultaneously Function | No                             | Flow Rate (GPM)   | 2.5                              |
| Overhead Shower         | Rainfall                       | Pre-Plumbed       | Yes                              |
| No. of Body Jets        | 2                              | Installation Type | Wall Mount                       |
| Handshower              | Pencil Style                   | Certification     | US & Canada cUPC Certified       |
| Tub Spout               | No                             | Warranty          | Limited 1-Year Parts Warranty    |