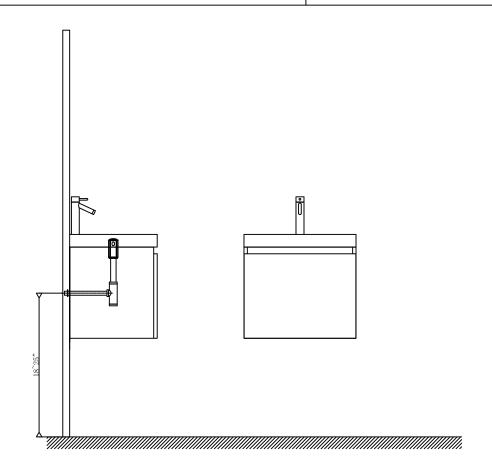

#### **INSTALLATION INSTRUCTIONS**

www.virtuusa.com

**SKU:** JS-50324

REV3.19.18

Prior to installation, please check the items you have received against the packing list. Report any missing items to your local dealer immediately.

Protect all surfaces from sharp objects, high heat sources, direct prolonged sunlight and chemical hazards.

Professional installation is recommended.



# **PARTS LIST** (may differ depending on purchase)







#### **INSTALLATION INSTRUCTIONS**

www.virtuusa.com

**SKU: JS-50324** REV3.19.18

# **REQUIRED TOOLS**



#### DRAWER REMOVAL







#### **REMOVAL**

- 1. Pull tabs toward center
- 2. Lift and pull drawer out

## **RE-INSTALL**

- 1. Align drawer hole with slider stud
- 2. Push tabs back in to secure

## **DOOR ADJUSTMENT**



Adjusts the door vertically



Adjusts the door horizontally



Adjusts the door forward and backwards



## **INSTALLATION INSTRUCTIONS**

www.virtuusa.com

**SKU:** JS-50324

REV3.19.18







#### **Top Installation**