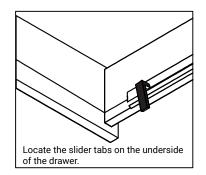

#### **REMOVAL**

- 1. Pull tabs toward center
- 2. Lift and pull drawer out

## **RE-INSTALL**

- 1. Align drawer hole with slider stud
- 2. Push tabs back in to secure