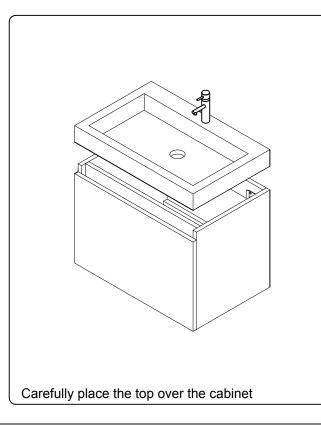

our local dealer immediately.

Protect all surfaces from sharp objects, high heat sources, direct prolonged sunlight and chemical hazards.

Professional installation is recommended.



# **PARTS LIST** (may differ depending on purchase)







#### **INSTALLATION INSTRUCTIONS**

www.virtuusa.com

**SKU: JS-50324** REV3.19.18

# **REQUIRED TOOLS**



#### DRAWER REMOVAL







#### **REMOVAL**

- 1. Pull tabs toward center
- 2. Lift and pull drawer out

## **RE-INSTALL**

- 1. Align drawer hole with slider stud
- 2. Push tabs back in to secure

## **DOOR ADJUSTMENT**



Adjusts the door vertically



Adjusts the door horizontally



Adjusts the door forward and backwards



## **INSTALLATION INSTRUCTIONS**

www.virtuusa.com

**SKU:** JS-50324

REV3.19.18







#### **Top Installation**