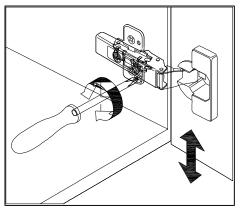

## **DOOR ADJUSTMENT**

Adjusts the door vertically

Adjusts the door horizontally

Adjusts the door forward and backwards