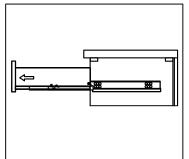

#### **REMOVAL**

- 1. Pull tabs toward center
- 2. Lift and pull drawer out

## **RE-INSTALL**

- 1. Align drawer hole with slider stud
- 2. Push tabs back in to secure