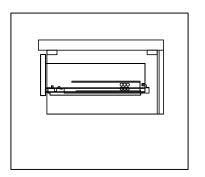

#### **INSTALLATION INSTRUCTIONS**

www.virtuusa.com

**SKU:** JS-50324

REV3.19.18

Prior to installation, please check the items you have received against the packing list. Report any missing items to your local dealer immediately.

Protect all surfaces from sharp objects, high heat sources, direct prolonged sunlight and chemical hazards.

Professional installation is recommended.



# **PARTS LIST** (may differ depending on purchase)







#### **INSTALLATION INSTRUCTIONS**

www.virtuusa.com

**SKU: JS-50324** REV3.19.18

# **REQUIRED TOOLS**



#### DRAWER REMOVAL







#### **REMOVAL**

- 1. Pull tabs toward center
- 2. Lift and pull drawer out

## **RE-INSTALL**

- 1. Align drawer hole with slider stud
- 2. Push tabs back in to secure

## **DOOR ADJUSTMENT**



Adjusts the door vertically



Adjusts the door horizontally



Adjusts the door forward and backwards



## **INSTALLATION INSTRUCTIONS**

www.virtuusa.com

**SKU:** JS-50324

REV3.19.18







#### **Top Installation**