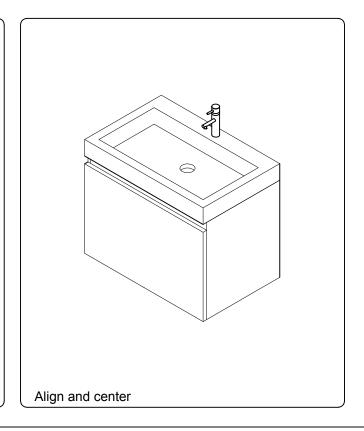

r local dealer immediately.

Protect all surfaces from sharp objects, high heat sources, direct prolonged sunlight and chemical hazards.

Professional installation is recommended.



# **PARTS LIST** (may differ depending on purchase)







#### **INSTALLATION INSTRUCTIONS**

www.virtuusa.com

**SKU: JS-50324** REV3.19.18

# **REQUIRED TOOLS**



#### DRAWER REMOVAL







#### **REMOVAL**

- 1. Pull tabs toward center
- 2. Lift and pull drawer out

## **RE-INSTALL**

- 1. Align drawer hole with slider stud
- 2. Push tabs back in to secure

## **DOOR ADJUSTMENT**



Adjusts the door vertically



Adjusts the door horizontally



Adjusts the door forward and backwards



## **INSTALLATION INSTRUCTIONS**

www.virtuusa.com

**SKU:** JS-50324

REV3.19.18







#### **Top Installation**