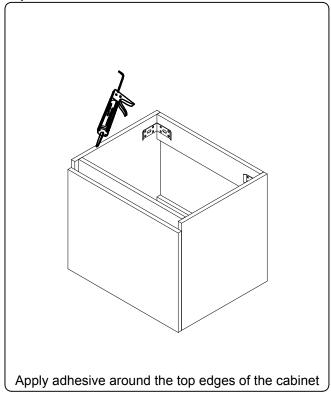

your local dealer immediately.

Protect all surfaces from sharp objects, high heat sources, direct prolonged sunlight and chemical hazards.

Professional installation is recommended.



# **PARTS LIST** (may differ depending on purchase)







#### **INSTALLATION INSTRUCTIONS**

www.virtuusa.com

**SKU: JS-50324** REV3.19.18

# **REQUIRED TOOLS**



#### DRAWER REMOVAL







#### **REMOVAL**

- 1. Pull tabs toward center
- 2. Lift and pull drawer out

## **RE-INSTALL**

- 1. Align drawer hole with slider stud
- 2. Push tabs back in to secure

## **DOOR ADJUSTMENT**



Adjusts the door vertically



Adjusts the door horizontally



Adjusts the door forward and backwards



## **INSTALLATION INSTRUCTIONS**

www.virtuusa.com

**SKU:** JS-50324

REV3.19.18







#### **Top Installation**