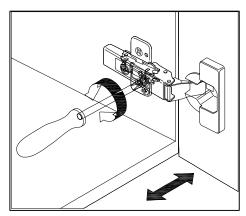

## **DOOR ADJUSTMENT**

Adjusts the door vertically

Adjusts the door horizontally

Adjusts the door forward and backwards