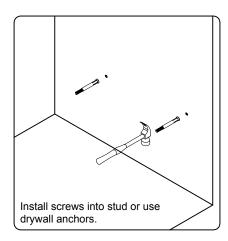

st. Report any missing items to your local dealer immediately.

Protect all surfaces from sharp objects, high heat sources, direct prolonged sunlight and chemical hazards.

Professional installation is recommended.



# **PARTS LIST** (may differ depending on purchase)







#### **INSTALLATION INSTRUCTIONS**

www.virtuusa.com

**SKU: JS-50324** REV3.19.18

# **REQUIRED TOOLS**



#### DRAWER REMOVAL







#### **REMOVAL**

- 1. Pull tabs toward center
- 2. Lift and pull drawer out

## **RE-INSTALL**

- 1. Align drawer hole with slider stud
- 2. Push tabs back in to secure

## **DOOR ADJUSTMENT**



Adjusts the door vertically



Adjusts the door horizontally



Adjusts the door forward and backwards



## **INSTALLATION INSTRUCTIONS**

www.virtuusa.com

**SKU:** JS-50324

REV3.19.18







#### **Top Installation**