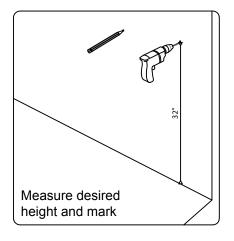

list. Report any missing items to your local dealer immediately.

Protect all surfaces from sharp objects, high heat sources, direct prolonged sunlight and chemical hazards.

Professional installation is recommended.



# **PARTS LIST** (may differ depending on purchase)







#### **INSTALLATION INSTRUCTIONS**

www.virtuusa.com

**SKU: JS-50324** REV3.19.18

# **REQUIRED TOOLS**



#### DRAWER REMOVAL







#### **REMOVAL**

- 1. Pull tabs toward center
- 2. Lift and pull drawer out

## **RE-INSTALL**

- 1. Align drawer hole with slider stud
- 2. Push tabs back in to secure

## **DOOR ADJUSTMENT**



Adjusts the door vertically



Adjusts the door horizontally



Adjusts the door forward and backwards



## **INSTALLATION INSTRUCTIONS**

www.virtuusa.com

**SKU:** JS-50324

REV3.19.18







#### **Top Installation**