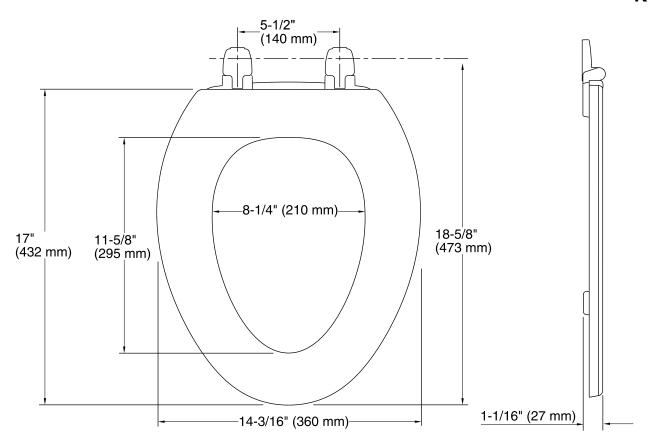

## **Ridgewood®**

Toilet Seat K-4694

### **Technical Information**

All product dimensions are nominal.

Seat shape type: Elongated
Seat front type: Closed front
Seat-mounting holes: 5-1/2" (140 mm)