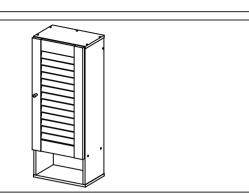

## www.furinno.com

**NEED HELP?** For replacement requests or product inquiries, please contact our Customer Service Team by emailing us at **support@furinno.com**. Thank you for selecting Furrino!

## 16069

## Furinno Wall Cabinet







ø8x25 mm

ø8x2 mm



## **USEFUL HINTS BEFORE YOU START:**

- 1. Read each step carefully before starting.
- 2. It is important that each step is performed in correct order to avoid difficulties.
- 3. Identify, sort and count the parts before assembly.
- 4. Assemble your furniture on packaging cardboard to prevent scratch or damage.
- 5. Clean the product with mild cleanser using soft damped cloth. Do not use harsh or abrasive cleanser.
- 6. Using uncompatible hardware might cause damage to product.



ø6x16mm (FH)

14x13x10 mm

ø4.8x20.5 mm

ø15x10x26mm



1606920180703 PAGE 1/9





PAGE 3/9





PAGE 5/9



E = 2 x

**\*\*\*\*\*\*\*\*\*\*\*\*** 

D = 2 x

F = 2 x



PAGE 7/9

Front View

**IMPORTANT:** Please fix Plastic

Belt (F) to the wall, as shown.



PAGE 9/9