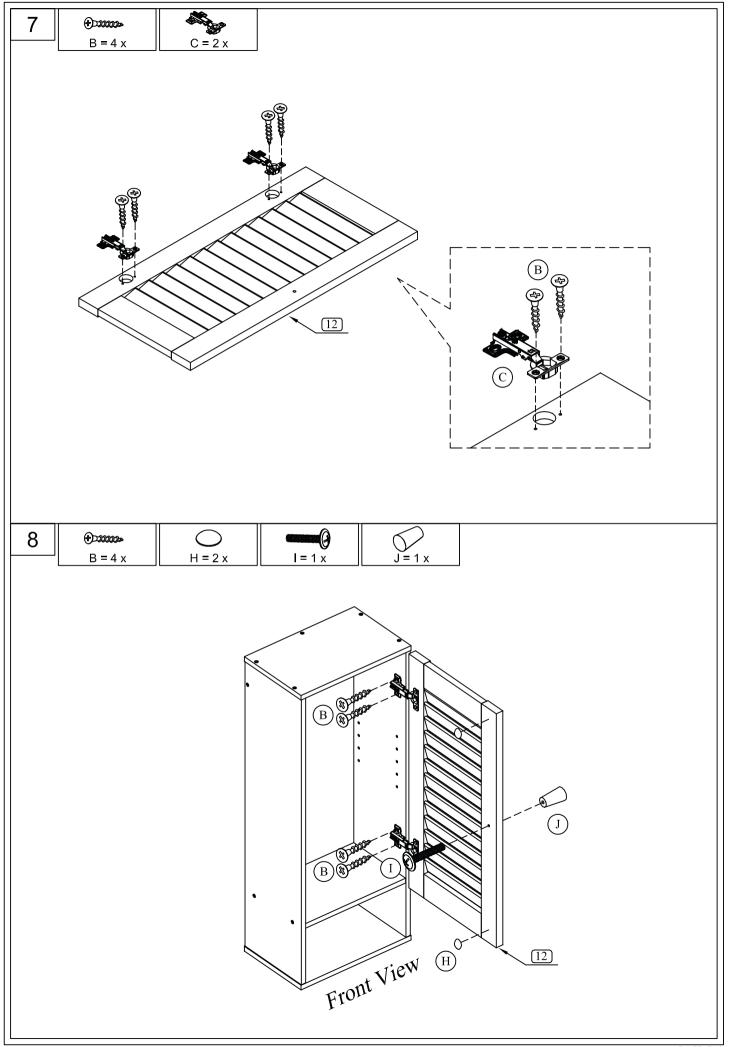

acement requests or product inquiries, please contact our Customer Service Team by emailing us at **support@furinno.com**. Thank you for selecting Furrino!

## 16069

## Furinno Wall Cabinet







ø8x25 mm

ø8x2 mm



## **USEFUL HINTS BEFORE YOU START:**

- 1. Read each step carefully before starting.
- 2. It is important that each step is performed in correct order to avoid difficulties.
- 3. Identify, sort and count the parts before assembly.
- 4. Assemble your furniture on packaging cardboard to prevent scratch or damage.
- 5. Clean the product with mild cleanser using soft damped cloth. Do not use harsh or abrasive cleanser.
- 6. Using uncompatible hardware might cause damage to product.



ø6x16mm (FH)

14x13x10 mm

ø4.8x20.5 mm

ø15x10x26mm



1606920180703 PAGE 1/9





PAGE 3/9





PAGE 5/9



E = 2 x

**\*\*\*\*\*\*\*\*\*\*\*\*** 

D = 2 x

F = 2 x



PAGE 7/9

Front View

**IMPORTANT:** Please fix Plastic

Belt (F) to the wall, as shown.



PAGE 9/9