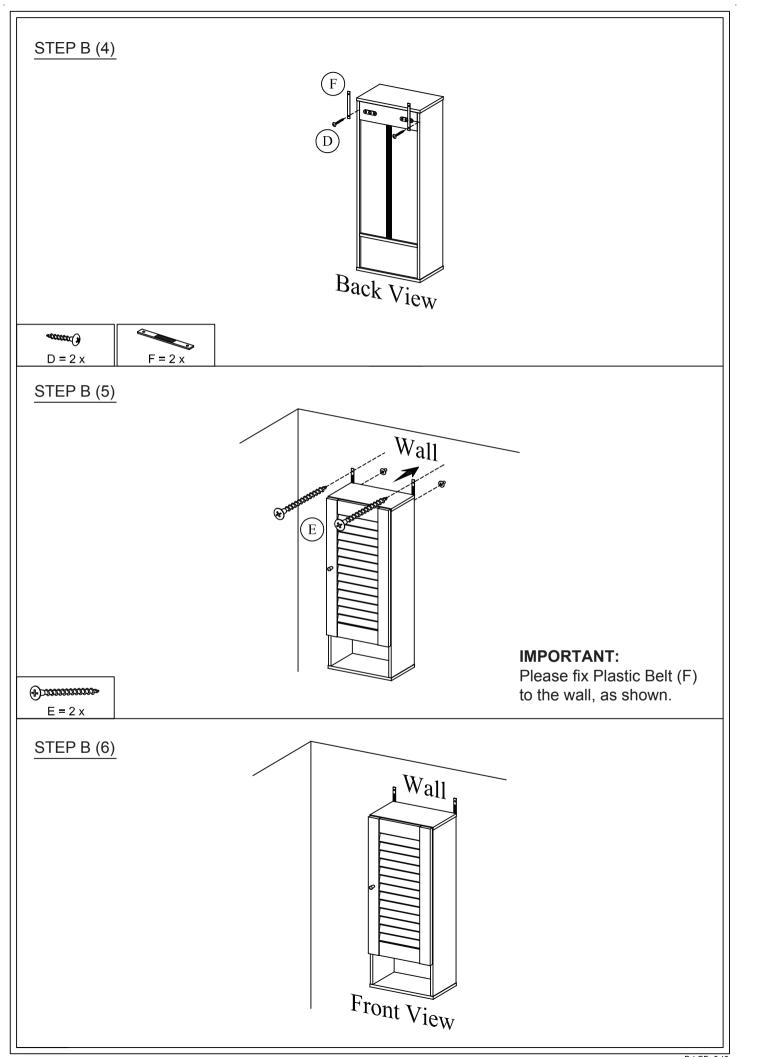

ø6x16mm (FH)

14x13x10 mm

ø4.8x20.5 mm

ø15x10x26mm

1606920180703 PAGE 1/9

PAGE 3/9

PAGE 5/9

E = 2 x

**\*\*\*\*\*\*\*\*\*\*\*\*** 

D = 2 x

F = 2 x

PAGE 7/9

Front View

**IMPORTANT:** Please fix Plastic

Belt (F) to the wall, as shown.

PAGE 9/9