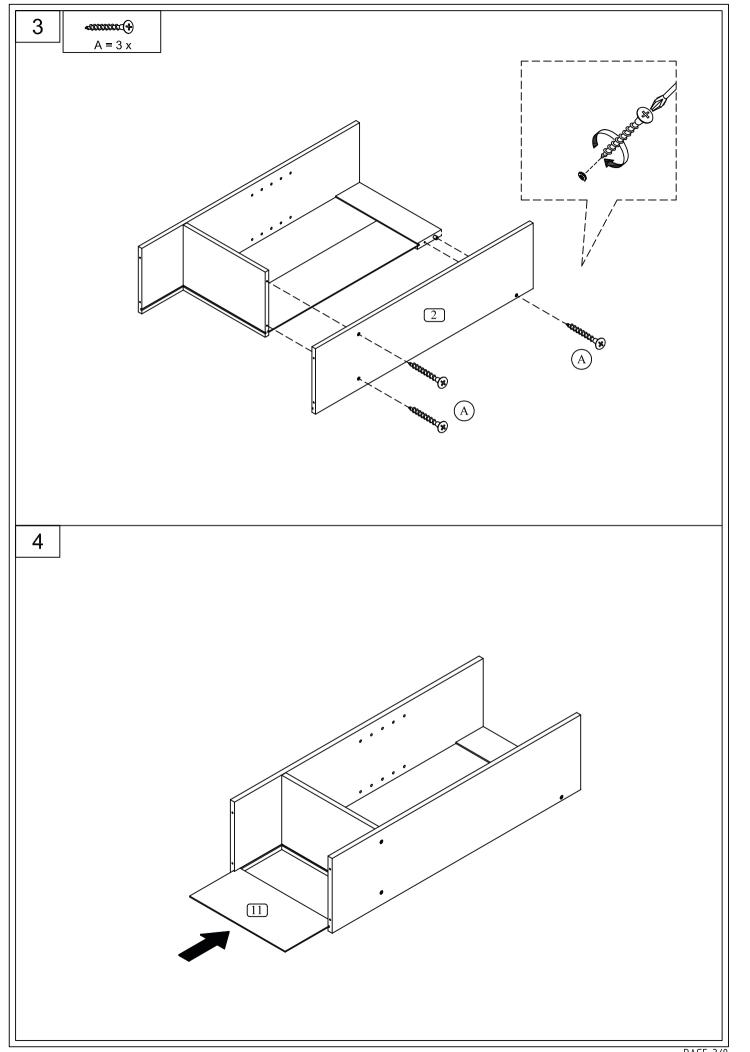

ø6x16mm (FH)

14x13x10 mm

ø4.8x20.5 mm

ø15x10x26mm

1606920180703 PAGE 1/9

PAGE 3/9

PAGE 5/9

E = 2 x