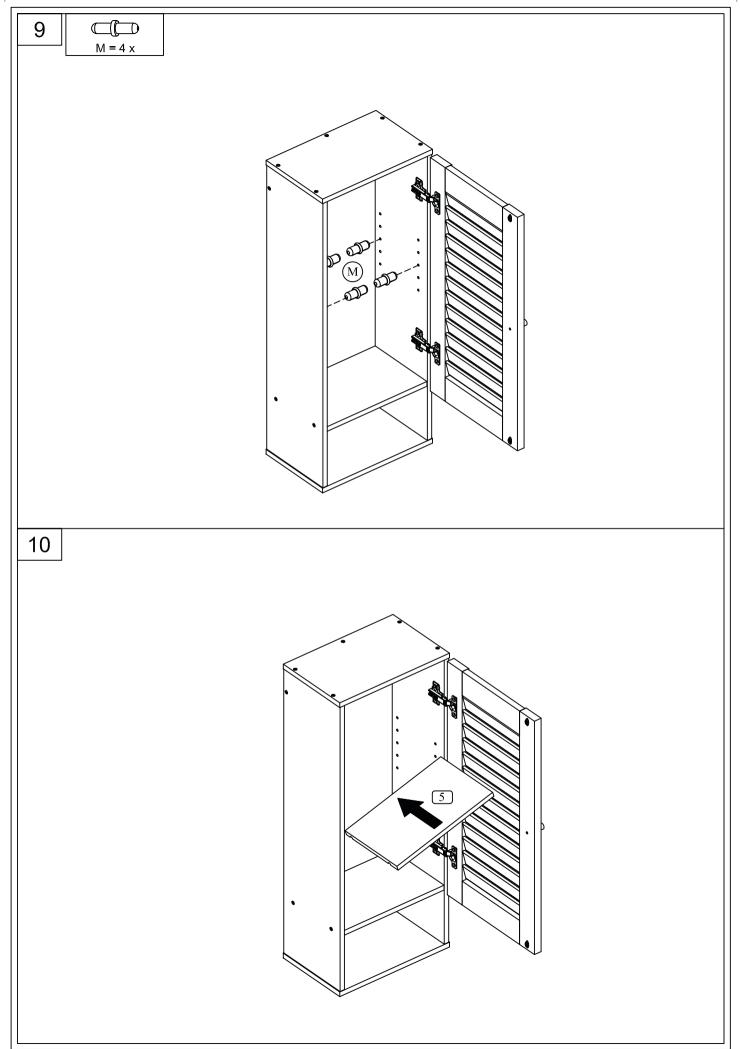

ement requests or product inquiries, please contact our Customer Service Team by emailing us at **support@furinno.com**. Thank you for selecting Furrino!

## 16069

## Furinno Wall Cabinet







ø8x25 mm

ø8x2 mm



## **USEFUL HINTS BEFORE YOU START:**

- 1. Read each step carefully before starting.
- 2. It is important that each step is performed in correct order to avoid difficulties.
- 3. Identify, sort and count the parts before assembly.
- 4. Assemble your furniture on packaging cardboard to prevent scratch or damage.
- 5. Clean the product with mild cleanser using soft damped cloth. Do not use harsh or abrasive cleanser.
- 6. Using uncompatible hardware might cause damage to product.



ø6x16mm (FH)

14x13x10 mm

ø4.8x20.5 mm

ø15x10x26mm



1606920180703 PAGE 1/9





PAGE 3/9





PAGE 5/9



E = 2 x

**\*\*\*\*\*\*\*\*\*\*\*\*** 

D = 2 x

F = 2 x



PAGE 7/9

Front View

**IMPORTANT:** Please fix Plastic

Belt (F) to the wall, as shown.



PAGE 9/9