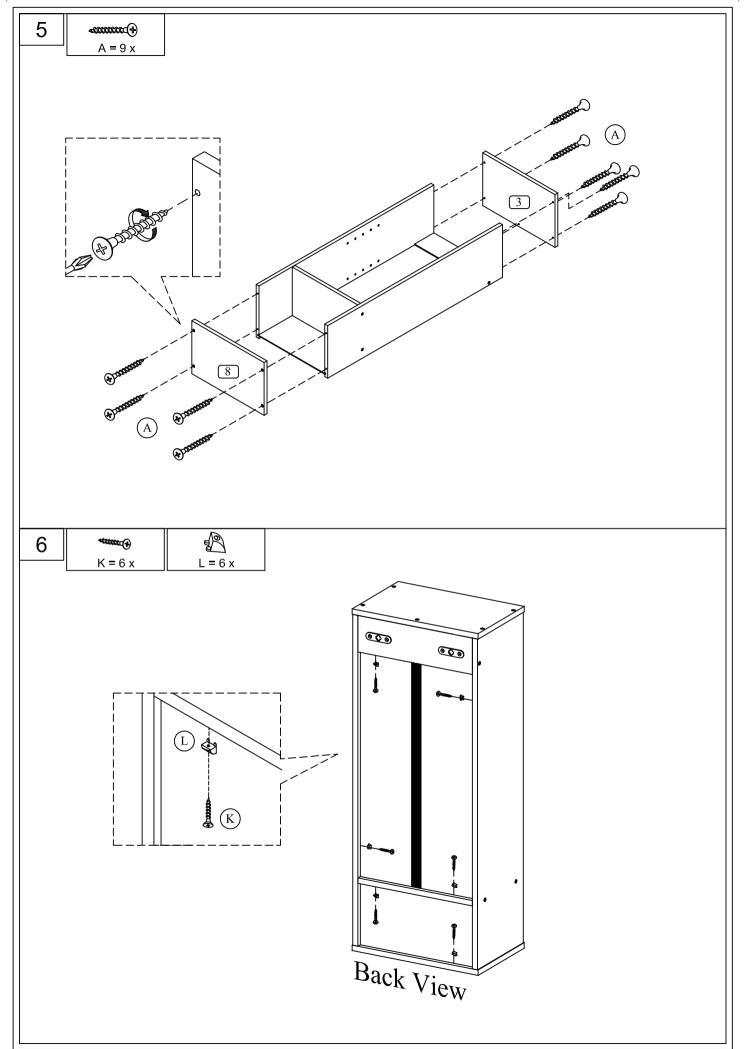

ø6x16mm (FH)

14x13x10 mm

ø4.8x20.5 mm

ø15x10x26mm

1606920180703 PAGE 1/9

PAGE 3/9

PAGE 5/9

E = 2 x

**\*\*\*\*\*\*\*\*\*\*\*\*** 

D = 2 x

F = 2 x

PAGE 7/9

Front View

**IMPORTANT:** Please fix Plastic

Belt (F) to the wall, as shown.

PAGE 9/9