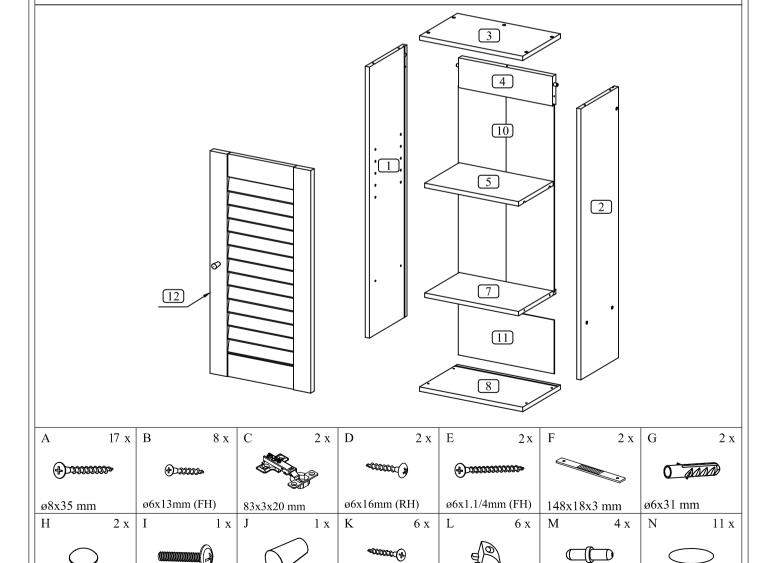

## 16069

## Furinno Wall Cabinet

ø8x25 mm

ø8x2 mm

ø6x16mm (FH)

14x13x10 mm

ø4.8x20.5 mm

ø15x10x26mm

1606920180703 PAGE 1/9

PAGE 3/9

PAGE 5/9

E = 2 x