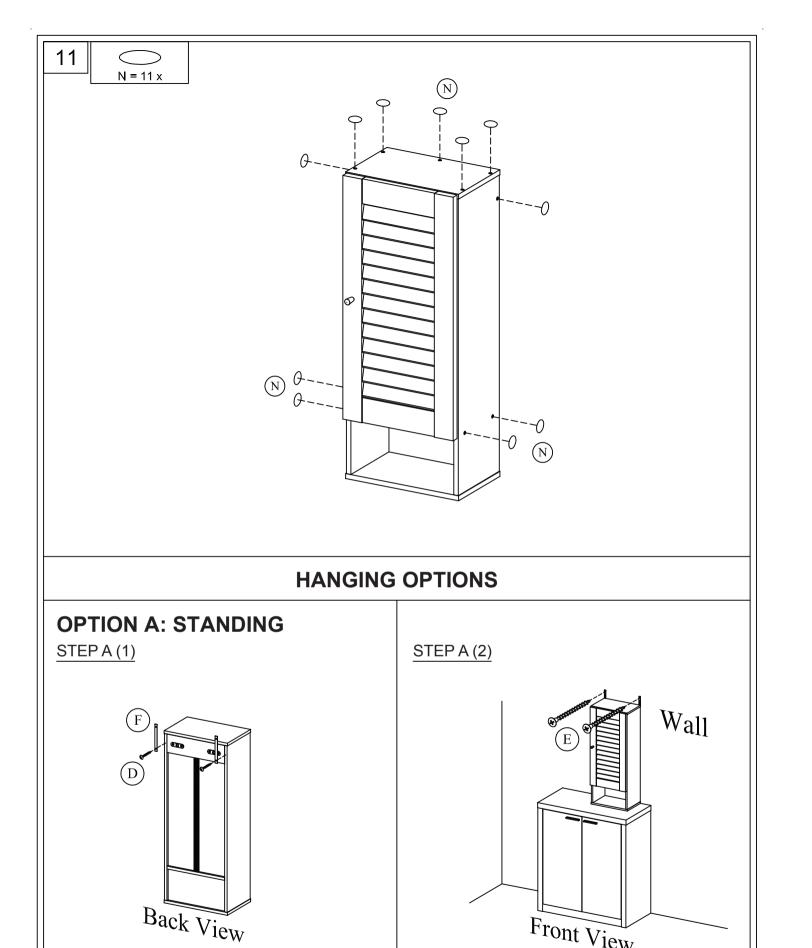

**\*\*\*\*\*\*\*\*\*\*\*\*** 

D = 2 x

F = 2 x

PAGE 7/9

Front View

**IMPORTANT:** Please fix Plastic

Belt (F) to the wall, as shown.

PAGE 9/9