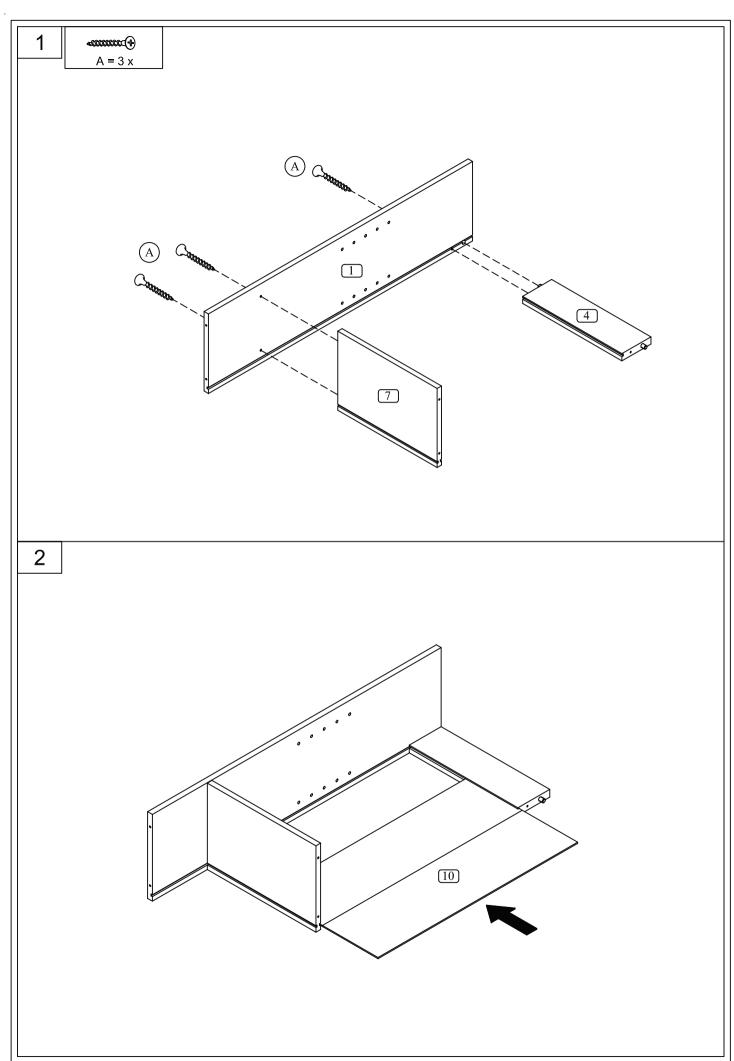

ø6x16mm (FH)

14x13x10 mm

ø4.8x20.5 mm

ø15x10x26mm

1606920180703 PAGE 1/9

PAGE 3/9

PAGE 5/9

E = 2 x