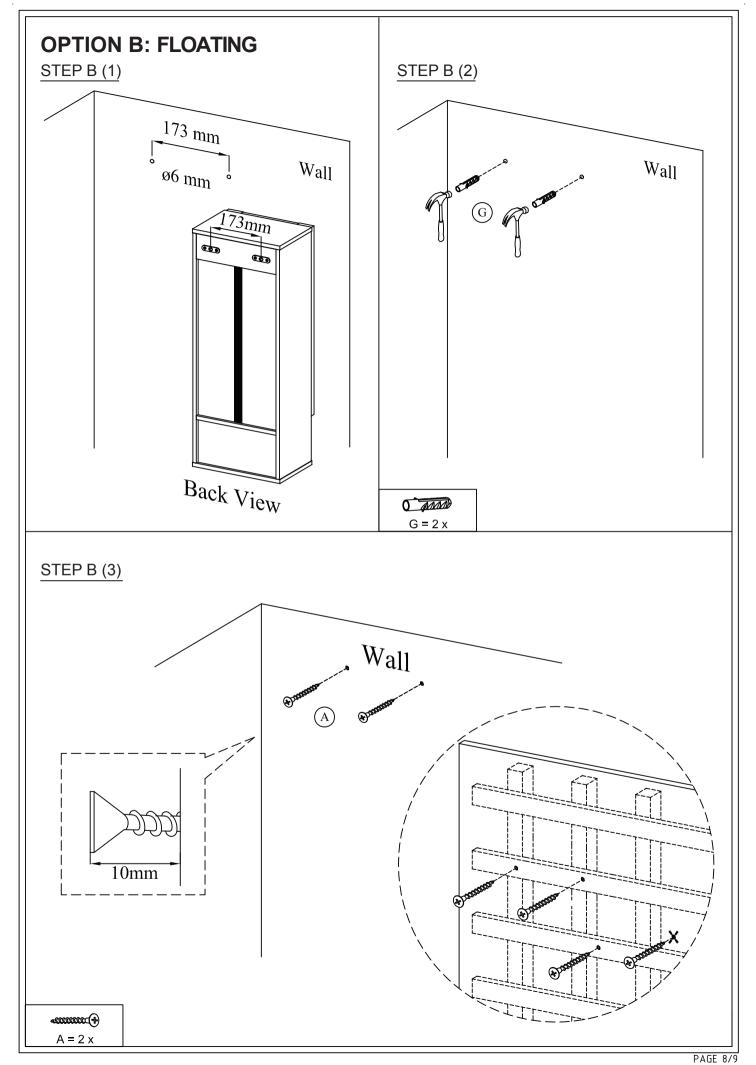

**\*\*\*\*\*\*\*\*\*\*\*\*** 

D = 2 x

F = 2 x

PAGE 7/9

Front View

**IMPORTANT:** Please fix Plastic

Belt (F) to the wall, as shown.

PAGE 9/9