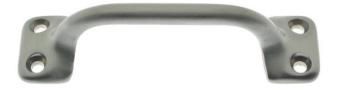

## Installation Instructions Professional Grade Quality Forged Solid Brass 3-1/2" C/C Bar Sash Lift/Door Pull Item# 25042

## **Installation Instructions:**

Made from the finest hot forged solid brass, the idh by St. Simons 3-1/2 in. Solid Brass Bar Sash Lift / Drawer Pull is the perfect choice for windows, cabinets or light weight doors. These premium pulls are distinguished by their superior finish and heavy duty construction, making them the best you can find in the market today. This handle is easy to install so you can add both elegant style and functionality to your home with a product that will stand the test of time. Demand Quality. Demand idh.