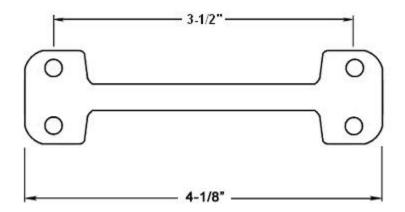

## **Dimensions:**

• Overall Length: 4-1/8"

Projection: 1"C/C: 3-1/2"

Net Weight: 2 oz.Gross Weight: 2.25 oz.Solid Brass Wood Screws

Dimensions are for reference use only.
For exact dimensions, please measure actual part.