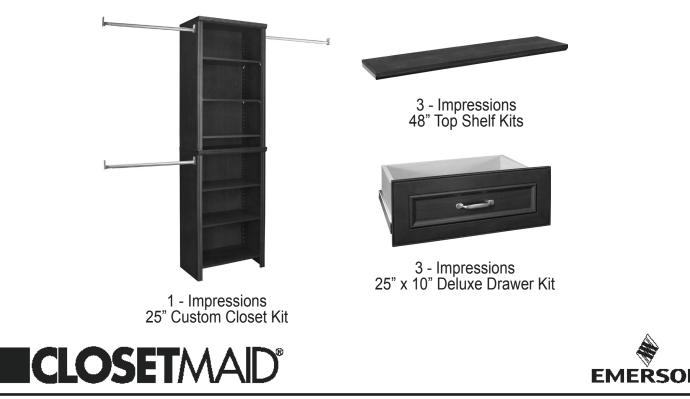

s on required & recommended tools and the assembling the products.
- Take an inventory of the parts for the products purchased to insure you have everything you need for the installation.
- Pre-plan the placement of the towers.

## **General Tips**

- Assemble and build your towers.
- Place your towers, making sure to affix them to the wall as directed.
- Measure the length that the rods will need to be for each side. Make sure that they span between units or unit and wall is not greater than 48 in. The top shelves and closet rods fit a maximum span of 48 in.
- The expandable closet rods are 30 in. to 48 in. long. If the length is shorter than 30 in. the rod will need to be cut.
- Install the closet rods and top shelves.
- · Assemble and install any doors and drawers into the tower unit.



Parts List