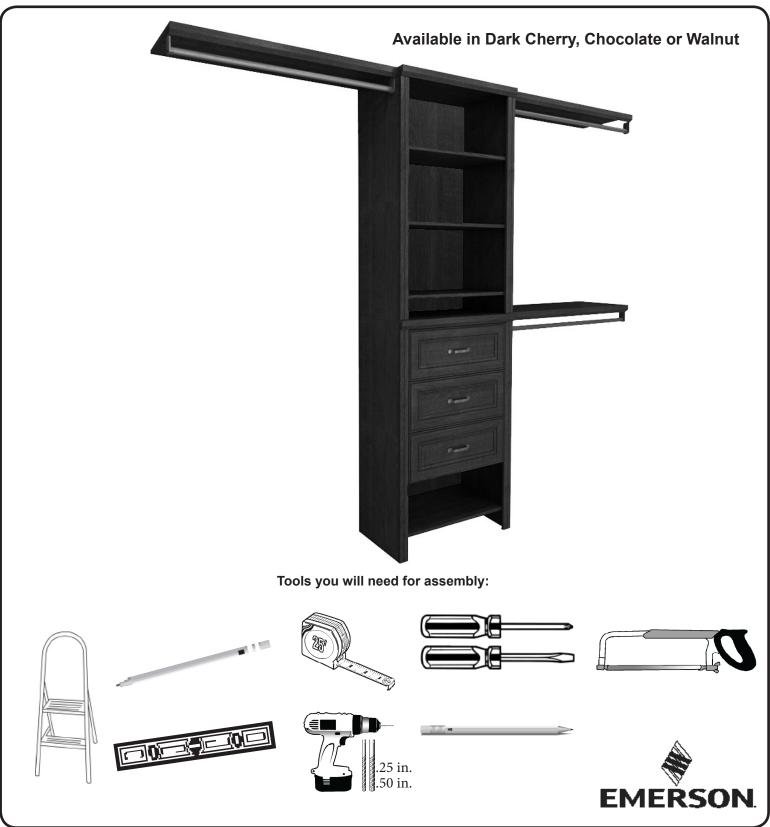

## **Getting Started**

- Please refer to the instruction sheet provided in the product package for the specifics on required & recommended tools and the assembling the products.
- Take an inventory of the parts for the products purchased to insure you have everything you need for the installation.
- Pre-plan the placement of the towers.

## **General Tips**

- Assemble and build your towers.
- Place your towers, making sure to affix them to the wall as directed.
- Measure the length that the rods will need to be for each side. Make sure that they span between units or unit and wall is not greater than 48 in. The top shelves and closet rods fit a maximum span of 48 in.
- The expandable closet rods are 30 in. to 48 in. long. If the length is shorter than 30 in. the rod will need to be cut.
- Install the closet rods and top shelves.
- · Assemble and install any doors and drawers into the tower unit.