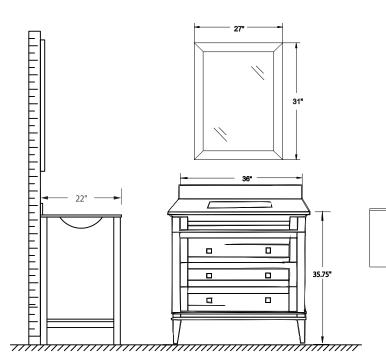

- •Please check your product packaging to make sure the included accessories are in the "list of standard accessories". If any parts are missing, please contact your local dealer immediately.
- •Do not allow any sharp objects to come in contact with the cabinet, as it will scratch the surface.
- •Continuous and prolonged exposure to direct sunlight may cause discoloration to the wood.
- •Do not put any hot appliances directly on or near the cabinet.
- •Please avoid using cleaning products that contain bleach or ammonia.
- •Wood surfaces should only be cleaned with wood care products such as soapy water or furniture polish.

# INSTALLATION



# MAIN BODY PARTS



Countertop & Ceramic basin/1







# **36" WINECK SERIES**



φ1.37"

4"++

0

## INSTALLATION PARTS





### DRAWER ASSEMBLY AND REMOVAL(WITH PEG)



### HAVE QUESTIONS? CALL 1-844-44-ANZZI OR VISIT ANZZI.COM