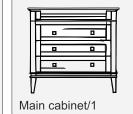

- •Please check your product packaging to make sure the included accessories are in the "list of standard accessories". If any parts are missing, please contact your local dealer immediately.
- •Do not allow any sharp objects to come in contact with the cabinet, as it will scratch the surface.
- •Continuous and prolonged exposure to direct sunlight may cause discoloration to the wood.
- •Do not put any hot appliances directly on or near the cabinet.
- •Please avoid using cleaning products that contain bleach or ammonia.
- •Wood surfaces should only be cleaned with wood care products such as soapy water or furniture polish.

# INSTALLATION



# MAIN BODY PARTS



Countertop & Ceramic basin/1







# **36" WINECK SERIES**



φ1.37"

4"++

0

## INSTALLATION PARTS





### DRAWER ASSEMBLY AND REMOVAL(WITH PEG)



### HAVE QUESTIONS? CALL 1-844-44-ANZZI OR VISIT ANZZI.COM