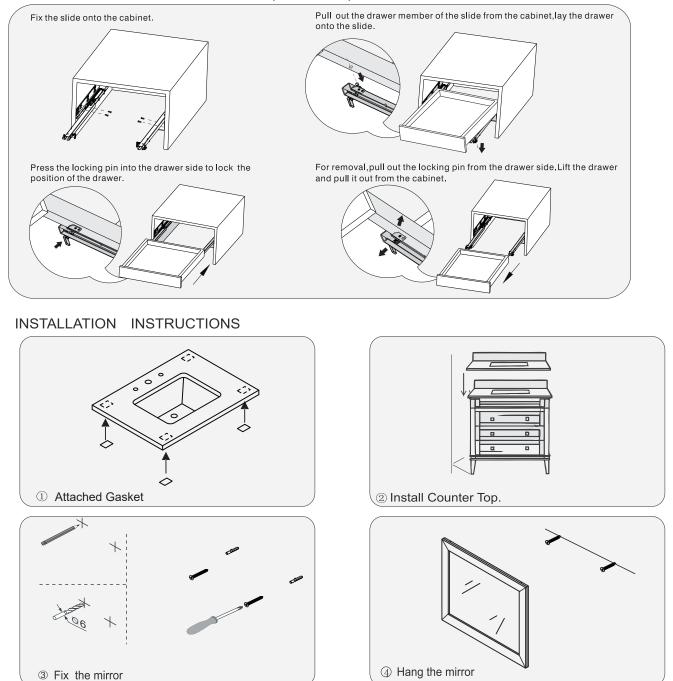

product packaging to make sure the included accessories are in the "list of standard accessories". If any parts are missing, please contact your local dealer immediately.
- •Do not allow any sharp objects to come in contact with the cabinet, as it will scratch the surface.
- •Continuous and prolonged exposure to direct sunlight may cause discoloration to the wood.
- •Do not put any hot appliances directly on or near the cabinet.
- •Please avoid using cleaning products that contain bleach or ammonia.
- •Wood surfaces should only be cleaned with wood care products such as soapy water or furniture polish.

# INSTALLATION



# MAIN BODY PARTS



Countertop & Ceramic basin/1







# **36" WINECK SERIES**



φ1.37"

4"++

0

## INSTALLATION PARTS





### DRAWER ASSEMBLY AND REMOVAL(WITH PEG)



### HAVE QUESTIONS? CALL 1-844-44-ANZZI OR VISIT ANZZI.COM