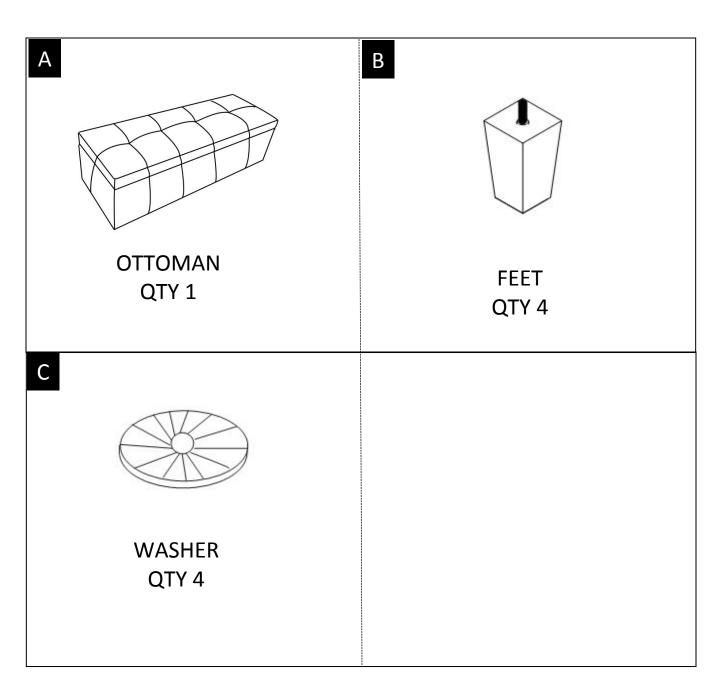

#### **PARTS DESCRIPTION**

**NEED HELP?** For help with assembly or if you are missing a part, Please call customer service at 1-866-518-0120 ext. 262 (9 am to 5 pm EST)