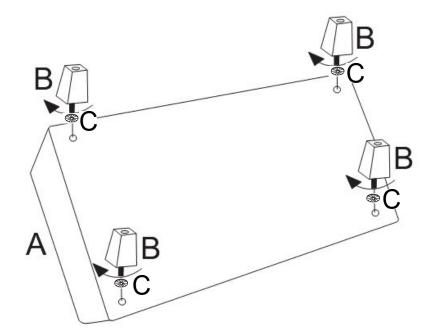

#### STEP 1

Place Ottoman (A) on its back on a flat smooth surface. Attach the Feet (B) using Washers (C) to each corner. Turn Ottoman (A) right side up.