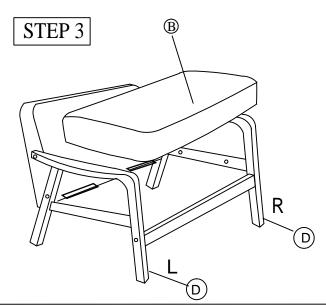

## ASSEMBLY INSTRUCTION

## MODEL NAME: TOGO SOFA

READ THE INSTRUCTION CAREFULLY. REMOVE ALL THE WRAPPING MATERIALS, STAPLES AND STRAPS FROM THE CARTON. REFER TO THE HARDWARE AND FURNITURE PARTS LIST AS A GUIDANCE.MAKE SURE YOU HAVE ALL THE PARTS BEFORE YOU START ASSEMBLING.PLACE ALL THE WOODEN FURNITURE PARTS ON A CLEAN, FLAT AND SOFT SURFACE SUCH AS CARPET TO PREVENT FROM SCRATCHES.

CAUTION: KEEP ALL HARDWARE PART OUT OF REACH OF CHILDREN.

| ITEM | DESCRIPTION  | QTY |
|------|--------------|-----|
| A    | CUCHION BACK | 1   |
| В    | CUSHION SEAT | 1   |
| С    | APRON        | 1   |
| D    | LEG L&R      | 2   |

## HARDWARE LIST

| ITEM | DESCRIPTION           |           | QTY |
|------|-----------------------|-----------|-----|
| Е    | JCBC SCREW M8 x 60mm  | <b>()</b> | 6   |
| F    | FLAT WASHER M8 x 17MM | 0         | 6   |
| G    | ALLEN KEY M5          |           | 1   |
| Н    | BARREL NUT M8 X 15MM  | <b>©</b>  | 2   |
| I    | WOOD DOWEL M10 X 40MM |           | 2   |
| J    | PLASTIC CAP           | 0         | 6   |
|      |                       |           |     |