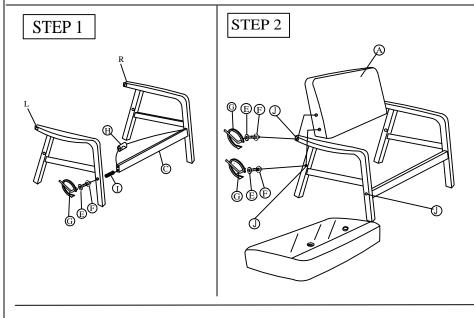

## ASSEMBLY INSTRUCTION

## MODEL NAME: TOGO SOFA

READ THE INSTRUCTION CAREFULLY. REMOVE ALL THE WRAPPING MATERIALS, STAPLES AND STRAPS FROM THE CARTON. REFER TO THE HARDWARE AND FURNITURE PARTS LIST AS A GUIDANCE.MAKE SURE YOU HAVE ALL THE PARTS BEFORE YOU START ASSEMBLING.PLACE ALL THE WOODEN FURNITURE PARTS ON A CLEAN, FLAT AND SOFT SURFACE SUCH AS CARPET TO PREVENT FROM SCRATCHES.

CAUTION: KEEP ALL HARDWARE PART OUT OF REACH OF CHILDREN.

| ITEM | DESCRIPTION  | QTY |
|------|--------------|-----|
| A    | CUCHION BACK | 1   |
| В    | CUSHION SEAT | 1   |
| С    | APRON        | 1   |
| D    | LEG L&R      | 2   |

## HARDWARE LIST

| ITEM | DESCRIPTION           |           | QTY |
|------|-----------------------|-----------|-----|
| Е    | JCBC SCREW M8 x 60mm  | <b>()</b> | 6   |
| F    | FLAT WASHER M8 x 17MM | 0         | 6   |
| G    | ALLEN KEY M5          |           | 1   |
| Н    | BARREL NUT M8 X 15MM  | <b>©</b>  | 2   |
| I    | WOOD DOWEL M10 X 40MM |           | 2   |
| J    | PLASTIC CAP           | 0         | 6   |
|      |                       |           |     |