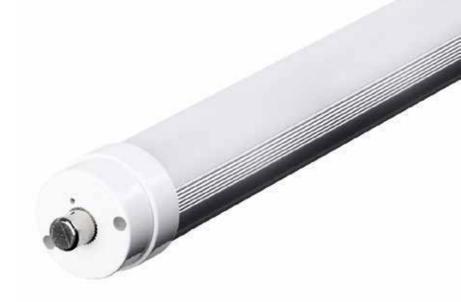

## **Specifications**

| Item Number | Input Power (Watts)    | Input Line Voltage                    | Base Type |
|-------------|------------------------|---------------------------------------|-----------|
| T96/841/LED | 44                     | Works off of existing ballast voltage | 1-Pin     |
| Lumens      | Lumen Efficiency (LPW) | ССТ                                   | MOL       |
| 3200        | 72                     | 4100K                                 | 96"       |
| Diameter    | Life Hours             | Minimum Starting Temperature          |           |
| 1"          | 50,000                 | -13°F                                 |           |