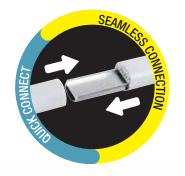

#### **Features**

- Uses Two 4ft LED Lamps with Quick Connect to Create an 8ft Lamp
- Shatteproof Acrylic Lens
- Non-Dimmable
- Indoor / Suitable for Damp Locations
- UL/CUL Listed
- FCC Compliant
- 100% Glass and Mercury Free
- 5 Year Warranty
- Cool White