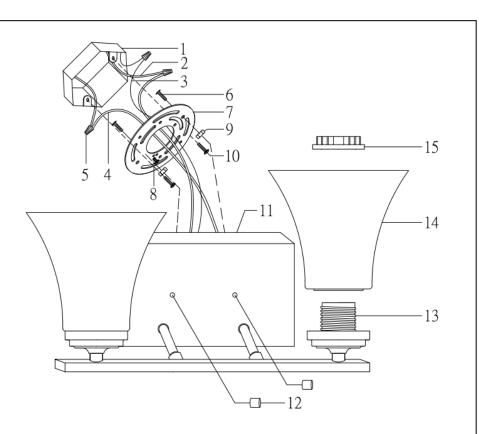

#### ASSEMBLY AND INSTALLATION

- 1. Thread two machine screw (6) to the mounting bar (7) and secure with the hex nut (9).
- 2. Secure the mounting bar (7) with mounting screw (10) to the outlet box (1).
- 3. Pull out the outlet wire and ground wire from the outlet box(1). Make wire connections.
- --Ribbed wire (w/o marking) from light to White wire (2) from power source.
- --Smooth wire (w/o marking) from light to Black wire (4) from power source.
- --Loop the ground wire (3) to mounting bar (7) with a ground screw (8).
- 4. Attach the fixture canopy (11) against the outlet box (1), secure with the ball nut (12).
- 5. Place the glass shade (14) over the socket (13) and secure with the socket ring (15)6. Install bulbs: (bulbs not included)

## INSTALLATION IS NOW COMPLETED

- 1. OUTLET BOX
- 2. WHITE WIRE
- 3. GROUND WIRE
- 4. BLACK WIRE
- 5. WIRE CONNECTOR
- 6. MACHINE SCREW
- 7. MOUNTING BAR
- 8. GROUND SCREW

- 9. HEX NUT
- 10. MOUNTING SCREW
- 11. CANOPY
- 12. BALL NUT
- 13 SOCKET
- 14. GLASS SHADE
- 15. SOCKET RING