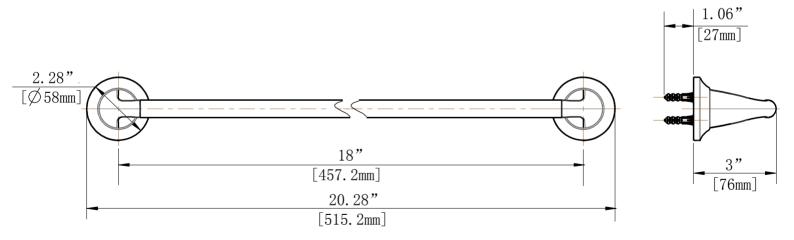

## **FEATURES**

- · 20.28 "L x 2.28"W x 3"H
- · Coordinates with Constructor Series Bath Products
- · Easy Installation
- Includes Mounting Hardware and Plastic Anchors
- · Tools Required for Installation:
- -Drill with 1/4" Drill Bit
- -Philips Screwdriver
- -Small Flat Head Screwdriver

## **INSTALLATION DIMENSIONS**

Glacier Bay reserves the right to make changes in specifications and materials and to change and discontinue models, both without notice or obligation. Dimensions are for reference only.