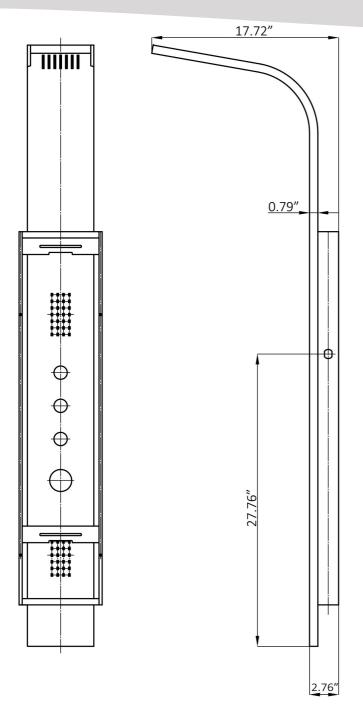

## Specification Sheet:

**Shower Panel** 

| Connection              | Two-Standard 1/2" Hose          |
|-------------------------|---------------------------------|
| Overall Height(in.)     | 58                              |
| Dimensions(in.)         | 58.13 (H) x 7.87 (W) x 2.76 (D) |
| Control Type            | Pressure Balance Control        |
| Simultaneously Function | Yes                             |
| Overhead Shower         | Rainfall                        |
| No. of Body Jets        | 2                               |
| Handshower              | Pencil Style                    |
| Tub Spout               | No                              |