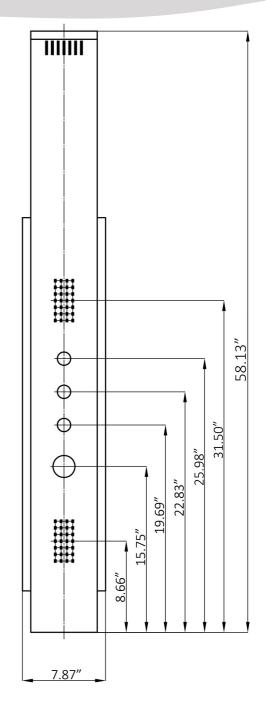

## Specification Sheet:

**Shower Panel** 

| Connection              | Two-Standard 1/2" Hose          |
|-------------------------|---------------------------------|
| Overall Height(in.)     | 58                              |
| Dimensions(in.)         | 58.13 (H) x 7.87 (W) x 2.76 (D) |
| Control Type            | Pressure Balance Control        |
| Simultaneously Function | Yes                             |
| Overhead Shower         | Rainfall                        |
| No. of Body Jets        | 2                               |
| Handshower              | Pencil Style                    |
| Tub Spout               | No                              |