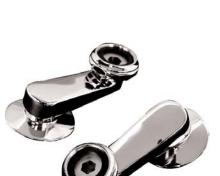

## Features:

- ► Elephant Spout
- ► Telephone Style Hand Shower
- ► Backflow Preventer on Handshower
- ► Adjustable Swivel Mounts from 3" to 12"
- ► Spout Length is 5"
- ► 1/4" turn ceramic disc cartridges
- ► Available in 5 Finishes
- ► To be used with Double Offset Bath Supplies, Part #5576
- ► This Faucet can also be used with Rigid Freestanding Supplies, Part #4502 after Removal of the Adjustable Swivel Mounts
- ▶ 3.70 GPM @ 80 PSI