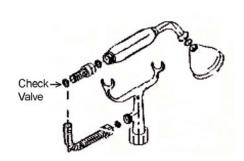

## Features:

- ► Elephant Spout
- ► Telephone Style Hand Shower
- ► Backflow Preventer on Handshower
- ► Adjustable Swivel Mounts from 3" to 12"
- ► Spout Length is 5"
- ► 1/4" turn ceramic disc cartridges
- ► Available in 5 Finishes
- ► To be used with Double Offset Bath Supplies, Part #5576
- ► This Faucet can also be used with Rigid Freestanding Supplies, Part #4502 after Removal of the Adjustable Swivel Mounts
- ▶ 3.70 GPM @ 80 PSI