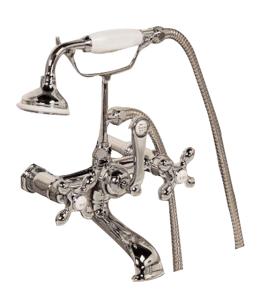

## TUB WALL MOUNT FILLER WITH HANDSHOWER

Cat. No. 4602

Adjustable Swivel Mounts

## Features:

- ► Elephant Spout
- ► Telephone Style Hand Shower
- ► Backflow Preventer on Handshower
- ► Adjustable Swivel Mounts from 3" to 12"
- ► Spout Length is 5"
- ► 1/4" turn ceramic disc cartridges
- ► Available in 5 Finishes
- ► To be used with Double Offset Bath Supplies, Part #5576
- ► This Faucet can also be used with Rigid Freestanding Supplies, Part #4502 after Removal of the Adjustable Swivel Mounts
- ▶ 3.70 GPM @ 80 PSI