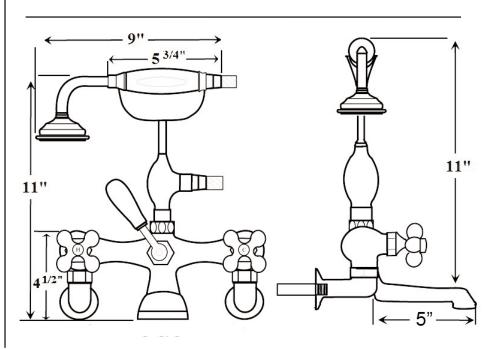

## Features:

- ► Elephant Spout
- ► Telephone Style Hand Shower
- ► Backflow Preventer on Handshower
- ► Adjustable Swivel Mounts from 3" to 12"
- ► Spout Length is 5"
- ► 1/4" turn ceramic disc cartridges
- ► Available in 5 Finishes
- ► To be used with Double Offset Bath Supplies, Part #5576
- ► This Faucet can also be used with Rigid Freestanding Supplies, Part #4502 after Removal of the Adjustable Swivel Mounts
- ▶ 3.70 GPM @ 80 PSI