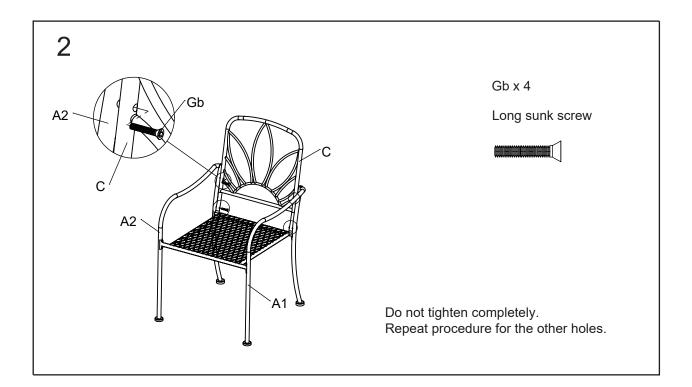

problems, missing parts with this product? Do not return to your retailer, please call our customer service department 9:00 a.m. to 5:00 p.m. Eastern Standard Time Monday through Friday Phone # 1-800-457-4652 or contact us at www.numarkcustomerservice.com



Care and Maintenance

Though its powder-coated finish is rust-resistant, steel is prone to rust over time with exposure to the elements. In case of rust or scratches,

lightly sand the affected area and apply touch-up paint. To maintain the finish periodically apply wax with a soft cloth.

Wash frames with a mild solution of soap and water; rinse thoroughly. Do not use bleach or solvents.

Do not store anything on tabletop. Use furniture covers or store indoors during cold or inclement weather.

## Parts



## Assembly instruction







## **Assembly instruction**