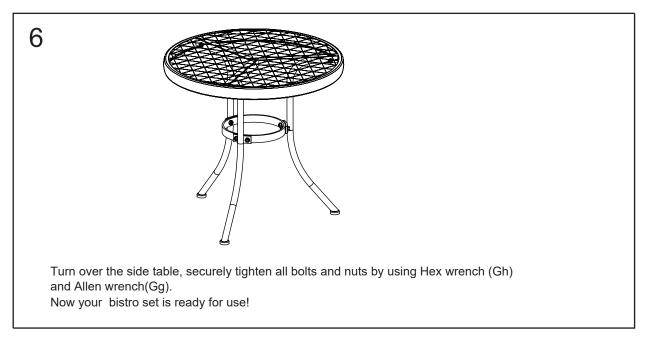

oduct? Do not return to your retailer, please call our customer service department 9:00 a.m. to 5:00 p.m. Eastern Standard Time Monday through Friday Phone # 1-800-457-4652 or contact us at www.numarkcustomerservice.com



Care and Maintenance

Though its powder-coated finish is rust-resistant, steel is prone to rust over time with exposure to the elements. In case of rust or scratches,

lightly sand the affected area and apply touch-up paint. To maintain the finish periodically apply wax with a soft cloth.

Wash frames with a mild solution of soap and water; rinse thoroughly. Do not use bleach or solvents.

Do not store anything on tabletop. Use furniture covers or store indoors during cold or inclement weather.

## Parts



## Assembly instruction







## **Assembly instruction**