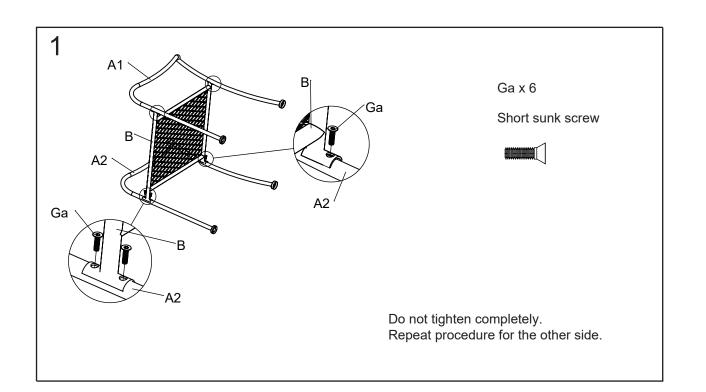

s, problems, missing parts with this product? Do not return to your retailer, please call our customer service department 9:00 a.m. to 5:00 p.m. Eastern Standard Time Monday through Friday Phone # 1-800-457-4652 or contact us at www.numarkcustomerservice.com



Care and Maintenance

Though its powder-coated finish is rust-resistant, steel is prone to rust over time with exposure to the elements. In case of rust or scratches,

lightly sand the affected area and apply touch-up paint. To maintain the finish periodically apply wax with a soft cloth.

Wash frames with a mild solution of soap and water; rinse thoroughly. Do not use bleach or solvents.

Do not store anything on tabletop. Use furniture covers or store indoors during cold or inclement weather.

## Parts



## Assembly instruction







## **Assembly instruction**