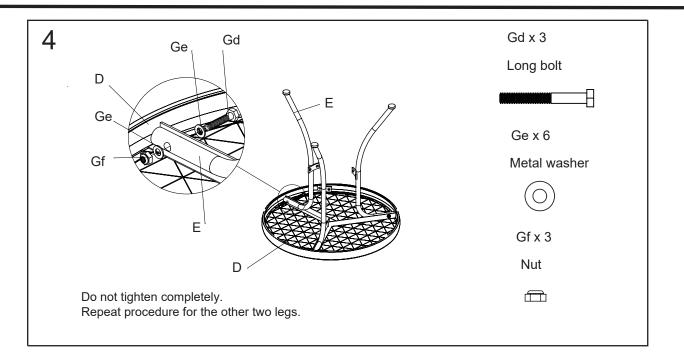

s product? Do not return to your retailer, please call our customer service department 9:00 a.m. to 5:00 p.m. Eastern Standard Time Monday through Friday Phone # 1-800-457-4652 or contact us at www.numarkcustomerservice.com



Care and Maintenance

Though its powder-coated finish is rust-resistant, steel is prone to rust over time with exposure to the elements. In case of rust or scratches,

lightly sand the affected area and apply touch-up paint. To maintain the finish periodically apply wax with a soft cloth.

Wash frames with a mild solution of soap and water; rinse thoroughly. Do not use bleach or solvents.

Do not store anything on tabletop. Use furniture covers or store indoors during cold or inclement weather.

## Parts



## Assembly instruction







## **Assembly instruction**