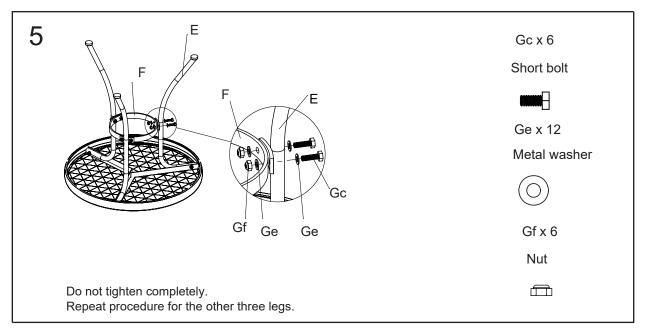

product? Do not return to your retailer, please call our customer service department 9:00 a.m. to 5:00 p.m. Eastern Standard Time Monday through Friday Phone # 1-800-457-4652 or contact us at www.numarkcustomerservice.com



Care and Maintenance

Though its powder-coated finish is rust-resistant, steel is prone to rust over time with exposure to the elements. In case of rust or scratches,

lightly sand the affected area and apply touch-up paint. To maintain the finish periodically apply wax with a soft cloth.

Wash frames with a mild solution of soap and water; rinse thoroughly. Do not use bleach or solvents.

Do not store anything on tabletop. Use furniture covers or store indoors during cold or inclement weather.

## Parts



## Assembly instruction







## **Assembly instruction**