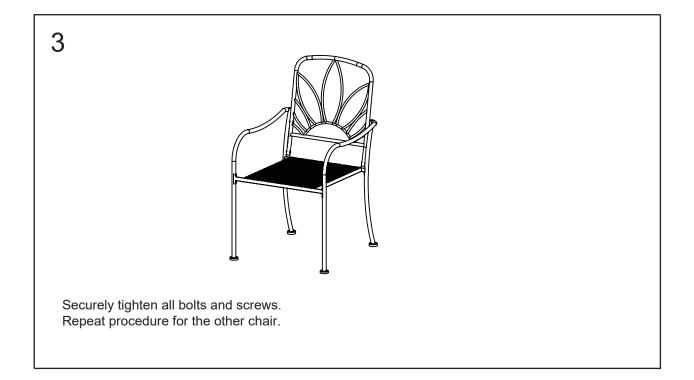

roblems, missing parts with this product? Do not return to your retailer, please call our customer service department 9:00 a.m. to 5:00 p.m. Eastern Standard Time Monday through Friday Phone # 1-800-457-4652 or contact us at www.numarkcustomerservice.com



Care and Maintenance

Though its powder-coated finish is rust-resistant, steel is prone to rust over time with exposure to the elements. In case of rust or scratches,

lightly sand the affected area and apply touch-up paint. To maintain the finish periodically apply wax with a soft cloth.

Wash frames with a mild solution of soap and water; rinse thoroughly. Do not use bleach or solvents.

Do not store anything on tabletop. Use furniture covers or store indoors during cold or inclement weather.

## Parts



## Assembly instruction







## **Assembly instruction**