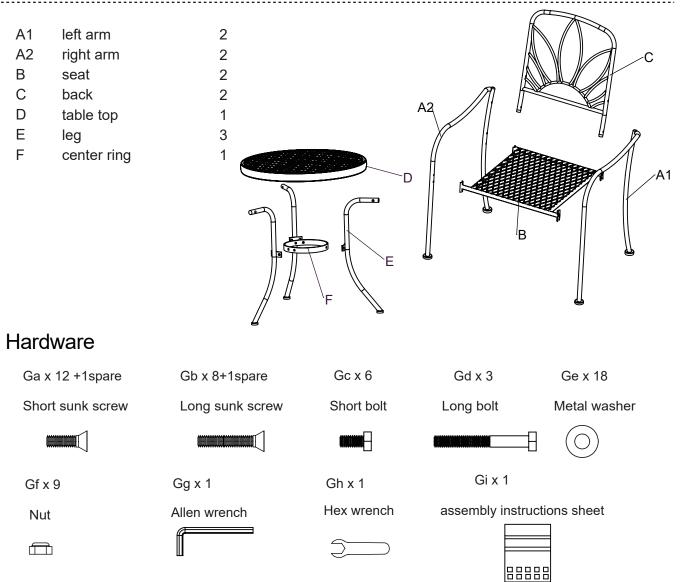

Questions, problems, missing parts with this product? Do not return to your retailer, please call our customer service department 9:00 a.m. to 5:00 p.m. Eastern Standard Time Monday through Friday Phone # 1-800-457-4652 or contact us at www.numarkcustomerservice.com



Care and Maintenance

Though its powder-coated finish is rust-resistant, steel is prone to rust over time with exposure to the elements. In case of rust or scratches,

lightly sand the affected area and apply touch-up paint. To maintain the finish periodically apply wax with a soft cloth.

Wash frames with a mild solution of soap and water; rinse thoroughly. Do not use bleach or solvents.

Do not store anything on tabletop. Use furniture covers or store indoors during cold or inclement weather.

## Parts



## Assembly instruction







## **Assembly instruction**