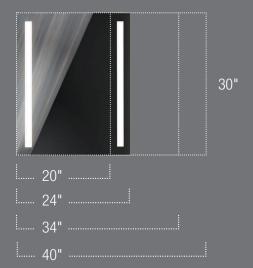

dim or bright as you need it — dimmer switches can be installed near the mirror or on the wall.\*

#### **Pivoting Side Mirrors**

Direct the light where you need it most — available on 34- and 40-inch mirrors and 40-inch medicine cabinets.

#### **Electrical Outlet**

Included within the medicine cabinet for added convenience.

#### Complete the Look

Verdera mirrors and medicine cabinets complement the KOHLER® Tailored® vanity collection, including surrounds and side kits.











<sup>\*</sup>Verdera is compatible with most dimmer switches.

Purchase separately to complement your bathroom design.

#### Available in Standard Sizes

From 20-inches to 40-inches

#### Mirror Sizes

Height: 33"

Width: 24", 34", 40"



#### Medicine Cabinet Sizes

Height: 30"

Width: 20", 24", 34", 40"



#### **Installation Options**

Medicine cabinets can be surface-mounted or recessed (instructions and hardware are included).

To learn more about Verdera, lighted mirrors and medicine cabinets, just ask a showroom representative or visit KOHLER.com/Verdera.



Form 16-2181-0117 © 2016 Kohler Co. Kohler, Wisconsin 53044 Printed in U.S.A. 1-800-4-KOHLER (1-800-456-4537)