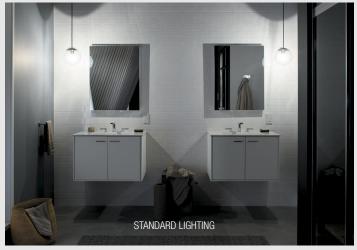

Better Light. Better You.

Verdera<sub>®</sub> Lighted Mirrors & Medicine Cabinets

## **VERDERA**®

### Lighted Mirrors & Medicine Cabinets

Verdera lighted mirrors and medicine cabinets give off even, optimally bright light, which eliminates harsh shadows and hot spots. Adding a dimmer switch gives you even more control over your lighting and the atmosphere of the room. So if your daily routine includes primping, plucking, shaving, brushing or applying makeup, install a Verdera lighted mirror or medicine cabinet and see yourself in a whole new light.









# BETTER LIGHT. BETTER YOU.

#### Optimally Bright Task Lighting

Up to 1300 lumens with long-lasting LED bulbs. Life expectancy is 36,000 hours.

#### **Consistent Lighting**

Eliminates dark and hot spots.

#### Dimmable

Add an LED dimmer switch and adjust the light to be as dim or bright as you need it — dimmer switches can be installed near the mirror or on the wall.\*

#### **Pivoting Side Mirrors**

Direct the light where you need it most — available on 34- and 40-inch mirrors and 40-inch medicine cabinets.

#### **Electrical Outlet**

Included within the medicine cabinet for added convenience.

#### Complete the Look

Verdera mirrors and medicine cabinets complement the KOHLER® Tailored® vanity collection, including surrounds and side kits.











<sup>\*</sup>Verdera i