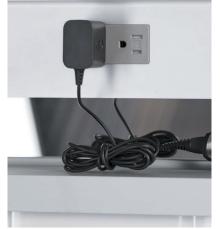

#### **Electrical Outlet**

Included within the medicine cabinet for added convenience.