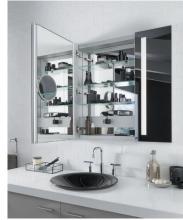

### Lighted Mirrors & Medicine Cabinets

Verdera lighted mirrors and medicine cabinets give off even, optimally bright light, which eliminates harsh shadows and hot spots. Adding a dimmer switch gives you even more control over your lighting and the atmosphere of the room. So if your daily routine includes primping, plucking, shaving, brushing or applying makeup, install a Verdera lighted mirror or medicine cabinet and see yourself in a whole new light.

#### Optimally Bright Task Lighting

Up to 1300 lumens with long-lasting LED bulbs. Life expectancy is 36,000 hours.