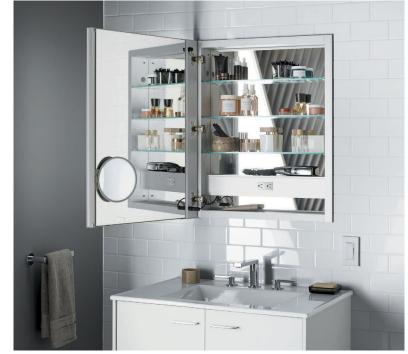

#### **Electrical Outlet**

Included within the medicine cabinet for added convenience.

#### **Installation Options**

Medicine cabinets can be surface-mounted or recessed (instructions and hardware are included).

To learn more about Verdera, lighted mirrors and medicine cabinets, just ask a showroom representative or visit KOHLER.com/Verdera.