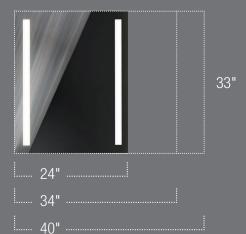

#### Dimmable

Add an LED dimmer switch and adjust the light to be as dim or bright as you need it — dimmer switches can be installed near the mirror or on the wall.\*

#### **Pivoting Side Mirrors**

Direct the light where you need it most — available on 34- and 40-inch mirrors and 40-inch medicine cabinets.

#### **Electrical Outlet**

Included within the medicine cabinet for added convenience.

#### Complete the Look

Verdera mirrors and medicine cabinets complement the KOHLER® Tailored® vanity collection, including surrounds and side kits.











<sup>\*</sup>Verdera is compatible with most dimmer switches.

Purchase separately to complement your bathroom design.

#### Available in Standard Sizes

From 20-inches to 40-inches

#### Mirror Sizes

Height: 33"

Width: 24", 34", 40"



#### Medicine Cabinet Sizes

Height: 30"

Width: 20", 24", 34", 40"



#### **Installation Options**

Medicine cabinets can be surface-mounted or recessed (instructions and hardware are included).

To learn more about Verdera, lighted mirrors and medicine cabinets, just ask a showroom representative or visit KOHLER.com/Verdera.



Form 16-2181-0117 © 2016 Kohler Co. Kohler, Wisconsin 53044 Printed in U.S.A. 1-800-4-KOHLER (1-800-456-4537)