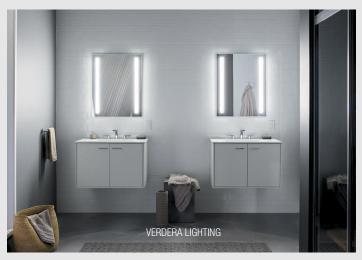

#### **Consistent Lighting**

Eliminates dark and hot spots.

#### **Pivoting Side Mirrors**

Direct the light where you need it most — available on 34- and 40-inch mirrors and 40-inch medicine cabinets.