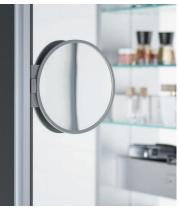

#### **Pivoting Side Mirrors**

Direct the light where you need it most — available on 34- and 40-inch mirrors and 40-inch medicine cabinets.