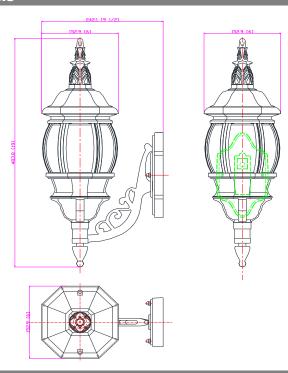

## **Specifications**

Material Construction:Steel HousingLens Material:clear Glass

wall sconce Dimensions: 19" High x 6" Wide x 9.5" Deep

Lamp Type & Wattage: Integrated 13.2W LED

**Lumens** 528 Thru the lens

#### **Dimensions**