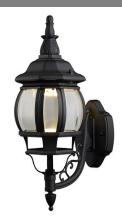

# **CANTERBURY II LED OUTDOOR WALL LIGHT**

## **Specifications**

Material Construction:Steel HousingLens Material:clear Glass

wall sconce Dimensions: 19" High x 6" Wide x 9.5" Deep

Lamp Type & Wattage: Integrated 13.2W LED

**Lumens** 528 Thru the lens

 Color Temperature
 3000K

 Rated Life
 50,000 hours

 Color Rendering Index [CRI]:
 82 CRI

 Dimmable:
 No

 Mounting:
 Wall Mount

 Finish:
 Textured Black

Voltage: 120V
Fixture Weight: 3.28 lbs