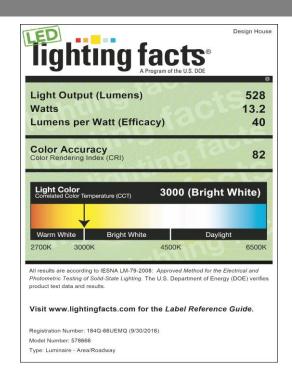

## **Specifications**

Material Construction:Steel HousingLens Material:clear Glass

wall sconce Dimensions: 19" High x 6" Wide x 9.5" Deep

Lamp Type & Wattage: Integrated 13.2W LED

**Lumens** 528 Thru the lens

 Color Temperature
 3000K

 Rated Life
 50,000 hours

 Color Rendering Index [CRI]:
 82 CRI

 Dimmable:
 No

 Mounting:
 Wall Mount

 Finish:
 Textured Black

Voltage: 120V
Fixture Weight: 3.28 lbs