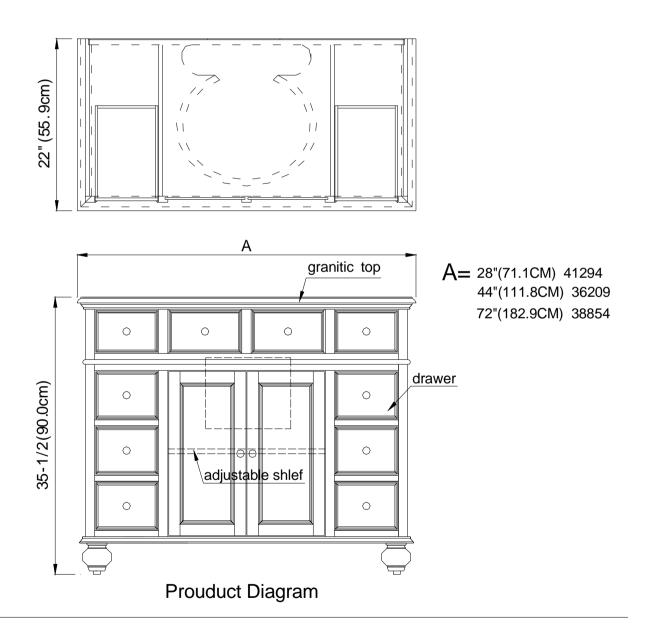

#### **Features**

- MDF and poplar and granitic top
- Slow-close drawer(s) and slow-close adjustable door(s) and adjustable shelf Available in various widths
- •22 "(55.9cm) depth, and 35 −1/2 "(90.0 cm) height

### **Specified Model**

| Model | Description            | Colors/Finishes |
|-------|------------------------|-----------------|
| 41294 | Sink,28"(71.1CM)width  | □ F10           |
| 36209 | Sink,44"(111.8CM)width | □ <b>F10</b>    |
| 38854 | Sink,72"(182.9CM)width | □ F10           |

### **Product Specification**

The sink cabinet shall be 22"(55.9 cm) in depth,and 35-1/2 "(90.0 cm)in height,Sink shall be available in various widths.Sink shall be made of MDF and POPLAR and GRANITIC TOP . Sink shall include slow-close adjustable drawer(s) and slow-close door(s) and adjustable shelf. The Sink shall be Chinshu mode BF-  $\underline{21375}$ 