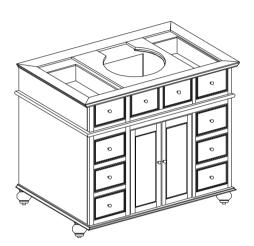

#### **Features**

- MDF and poplar and granitic top
- Slow-close drawer(s) and slow-close adjustable door(s) and adjustable shelf Available in various widths
- •22 "(55.9cm) depth, and 35 −1/2 "(90.0 cm) height

### **Product Specification**

The sink cabinet shall be 22"(55.9 cm) in depth,and 35-1/2 "(90.0 cm)in height,Sink shall be available in various widths.Sink shall be made of MDF and POPLAR and GRANITIC TOP . Sink shall include slow-close adjustable drawer(s) and slow-close door(s) and adjustable shelf. The Sink shall be Chinshu mode BF-  $\underline{21375}$ 