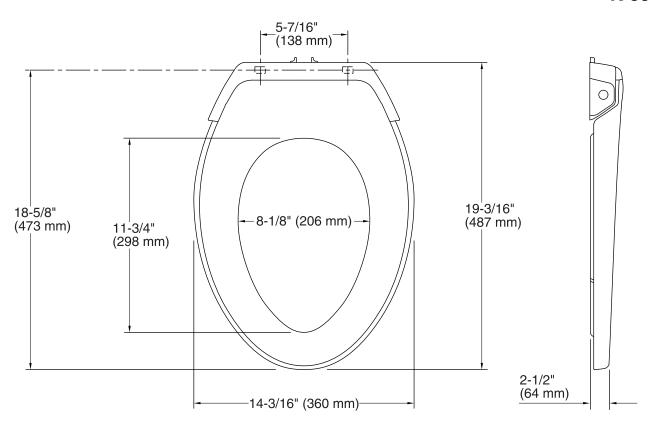

### **Technical Information**

All product dimensions are nominal.

Seat shape type: Elongated

Seat front type: Closed front

Seat hinge type: Quick-Attach®, Quiet-Close™,

Quick-Release™

Seat-mounting holes: 5-7/16" (137 mm)