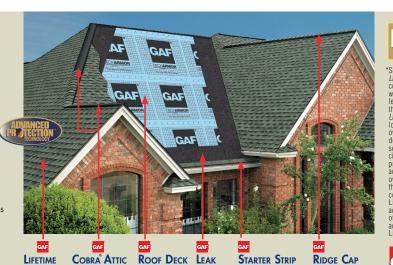

### Starter Strips Are One Of The Most Overlooked Parts Of A Quality Roofing System!

That's because some folks try to use a cut-up strip shingle as the "starter" course on the roof. Unfortunately, cut-up shingles may not have properly positioned adhesive to help reduce the risk of shingle blow-off. They also require cutting and fastening on the roof, which can be time consuming. GAF QuickStart<sup>®</sup> Peel & Stick Starter Roll includes:

gaf.com

- High-quality, properly positioned adhesive that tightly locks the shingles in place and helps prevent shingle blow-off
- Peel-and-stick design for fast and easy installation, eliminating the need for cutting and fastening starters on the roof

QuickStart<sup>®</sup> Peel & Stick Starter Roll is a key part of the GAF Lifetime Roofing System, and has even earned the prestigious Good Housekeeping Seal (applicable in the U.S. only; see reverse).

#### **Homeowner's Best Choice**

- *Helps Prevent Shingle Blow-offs...* Factory-applied Dura Grip<sup>™</sup> Adhesive helps to lock down shingles at the eaves and rake areas of the roof.
- *Looks Better...* Straighter roof edges and no messy black cement dripping onto your new white edge metal.
- **Potential Increased Wind Coverage...** GAF offers increased wind coverage on many GAF shingles when you use GAF starter strips and follow special installation requirements.\*
- *Peace of Mind...* Eligible for a Lifetime Ltd. Warranty when installed on Lifetime shingle roofs.\*

#### **Professional's Best Choice**

- *Fast Installation...* Peel-and-stick roll eliminates cutting and fastening starter strips on the roof.
- *Versatile*... Can be used with asphalt shingles having exposure of 6" (152 mm) or less.
- *Easy Alignment...* Special deck-side adhesive allows for one-time repositioning, while aggressively adhering over time.
- *Enhanced Performance...* Using starter strips at the eaves and rakes helps to prevent shingle blow-offs.
- \* See GAF Shingle & Accessory Ltd. Warranty for complete coverage and restrictions. The word "Lifetime" refers to the length of coverage provided by the GAF Shingle & Accessory Ltd. Warranty and means as long as the original individual owner(s) of a single-family detached residence [or the second owner(s) in certain circumstances] owns the property where the shingles and accessories are installed. For owners/structures not meeting the above criteria, Lifetime coverage is not applicable. Lifetime Ltd. Warranty on accessories requires the use of at least three qualifying GAF accessories and the use of Lifetime Shingles.