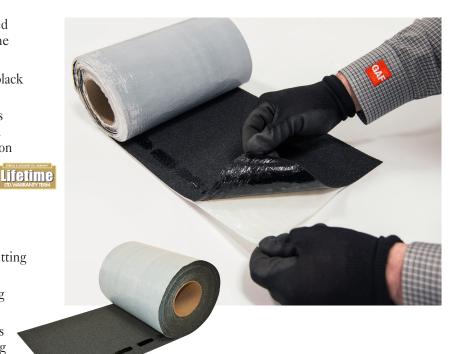

### Starter Strips Are One Of The Most Overlooked Parts Of A Quality Roofing System!

That's because some folks try to use a cut-up strip shingle as the "starter" course on the roof. Unfortunately, cut-up shingles may not have properly positioned adhesive to help reduce the risk of shingle blow-off. They also require cutting and fastening on the roof, which can be time consuming. GAF QuickStart<sup>®</sup> Peel & Stick Starter Roll includes:

#### **Homeowner's Best Choice**

- *Helps Prevent Shingle Blow-offs...* Factory-applied Dura Grip<sup>™</sup> Adhesive helps to lock down shingles at the eaves and rake areas of the roof.
- *Looks Better...* Straighter roof edges and no messy black cement dripping onto your new white edge metal.
- **Potential Increased Wind Coverage...** GAF offers increased wind coverage on many GAF shingles when you use GAF starter strips and follow special installation requirements.\*
- *Peace of Mind...* Eligible for a Lifetime Ltd. Warranty when installed on Lifetime shingle roofs.\*

#### **Professional's Best Choice**

- *Fast Installation...* Peel-and-stick roll eliminates cutting and fastening starter strips on the roof.
- *Versatile*... Can be used with asphalt shingles having exposure of 6" (152 mm) or less.
- *Easy Alignment...* Special deck-side adhesive allows for one-time repositioning, while aggressively adhering over time.
- *Enhanced Performance...* Using starter strips at the eaves and rakes helps to prevent shingle blow-offs.
- \* See GAF Shingle & Accessory Ltd. Warranty for complete coverage and restrictions. The word "Lifetime" refers to the length of coverage provided by the GAF Shingle & Accessory Ltd. Warranty and means as long as the original individual owner(s) of a single-family detached residence [or the second owner(s) in certain circumstances] owns the property where the shingles and accessories are installed. For owners/structures not meeting the above criteria, Lifetime coverage is not applicable. Lifetime Ltd. Warranty on accessories requires the use of at least three qualifying GAF accessories and the use of Lifetime Shingles.