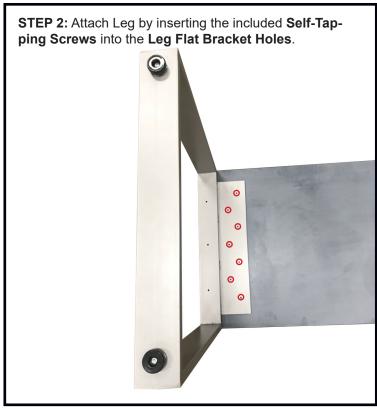

## **Structure Training Tables • INSTRUCTIONS**

Organize your parts.

**STEP 1:** Gently place **Leg** on underside of **Table Top** and align **Leg** flush with edges of **Table Top**.