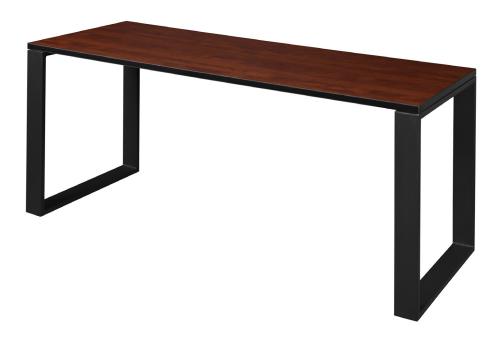

## **Structure Training Tables • INSTRUCTIONS**

Organize your parts.

**STEP 1:** Gently place **Leg** on underside of **Table Top** and align **Leg** flush with edges of **Table Top**.