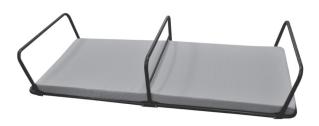

Step 3: Unfold the bed. Raise all legs to their upright position. Make sure the legs are locked in place.

Step 4: Carefully remove the mattress from between the metal frame and place to the side. Remove the plastic bag.