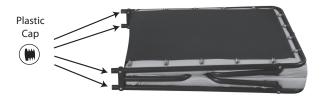

## FOLDAWAY BED ASSEMBLY INSTRUCTIONS TWIN SIZE

Step 1: Remove the Foldaway Guest Bed from the box and place it flat on the floor. Insert the four plastic caps provided with your new bed.

Step 2: Unfasten strap to unfold the bed.