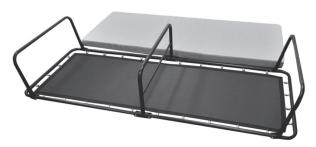

Step 5: Turn the metal frame over and place the legs on the floor.

Step 6: Secure outer legs in place with the two screws and wing nuts provided with your new bed.

Step 7: Place the mattress evenly on top of the metal frame ensuring that the cover is facing up.