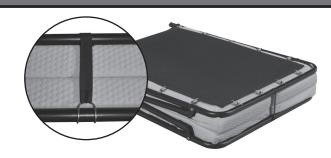

## FOLDAWAY BED ASSEMBLY INSTRUCTIONS TWIN SIZE

Step 1: Remove the Foldaway Guest Bed from the box and place it flat on the floor. Insert the four plastic caps provided with your new bed.

Step 2: Unfasten strap to unfold the bed.