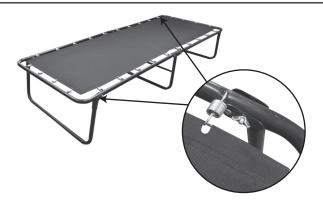

Step 5: Turn the metal frame over and place the legs on the floor.

Step 6: Secure outer legs in place with the two screws and wing nuts provided with your new bed.

Step 7: Place the mattress evenly on top of the metal frame ensuring that the cover is facing up.