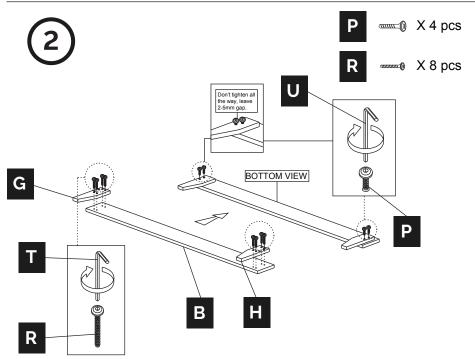

## **ASSEMBLY INSTRUCTIONS**

| A |          | Headboard              | 1 pc.  |
|---|----------|------------------------|--------|
| В |          | Footboard              | 1 pc.  |
| C | 1        | Side Rail A - Head     | 1 pc.  |
| D |          | Side Rail A - Foot     | 1 pc.  |
| E |          | Side Rail B - Head     | 1 pc.  |
| F |          | Side Rail B - Foot     | 1 pc.  |
| G |          | Footboard Leg A        | 1 pc.  |
| Н |          | Footboard Leg B        | 1 pc.  |
| I |          | Side Rail Support Legs | 2 pcs. |
| J |          | Headboard Leg (L)      | 1 pc.  |
| K | [a]<br>: | Headboard Leg (R)      | 1 pc.  |
| L |          | Headboard Strut        | 1 pc.  |
| M |          | Center Supports        | 4 pcs. |

| N |               | Bed Slats      | 2 sets  |
|---|---------------|----------------|---------|
| 0 |               | Center Legs    | 8 pcs.  |
| P | <i>amm</i> =Ø | M8x20mm Bolts  | 8 pcs.  |
| Q | 9             | M6x25mm Bolts  | 8 pcs.  |
| R | ammur.D       | M6x50mm Bolts  | 29 pcs. |
| S | -ammum ()     | M4x30mm Screws | 8 pcs.  |
| T |               | M4 Allen Key   | 1 pc.   |
| U |               | M5 Allen Key   | 1 pc.   |
| V | <b>⊕</b> mm>  | M4x16mm Screws | 16 pcs. |