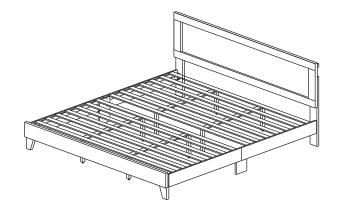

## **ASSEMBLY INSTRUCTIONS**

| A |          | Headboard              | 1 pc.  |
|---|----------|------------------------|--------|
| В |          | Footboard              | 1 pc.  |
| C | 1        | Side Rail A - Head     | 1 pc.  |
| D |          | Side Rail A - Foot     | 1 pc.  |
| E |          | Side Rail B - Head     | 1 pc.  |
| F |          | Side Rail B - Foot     | 1 pc.  |
| G |          | Footboard Leg A        | 1 pc.  |
| Н |          | Footboard Leg B        | 1 pc.  |
| I |          | Side Rail Support Legs | 2 pcs. |
| J |          | Headboard Leg (L)      | 1 pc.  |
| K | [a]<br>: | Headboard Leg (R)      | 1 pc.  |
| L |          | Headboard Strut        | 1 pc.  |
| M |          | Center Supports        | 4 pcs. |

| N |               | Bed Slats      | 2 sets  |
|---|---------------|----------------|---------|
| 0 |               | Center Legs    | 8 pcs.  |
| P | <i>amm</i> =Ø | M8x20mm Bolts  | 8 pcs.  |
| Q | 9             | M6x25mm Bolts  | 8 pcs.  |
| R | ammur.D       | M6x50mm Bolts  | 29 pcs. |
| S | -ammum ()     | M4x30mm Screws | 8 pcs.  |
| T |               | M4 Allen Key   | 1 pc.   |
| U |               | M5 Allen Key   | 1 pc.   |
| V | <b>⊕</b> mm>  | M4x16mm Screws | 16 pcs. |