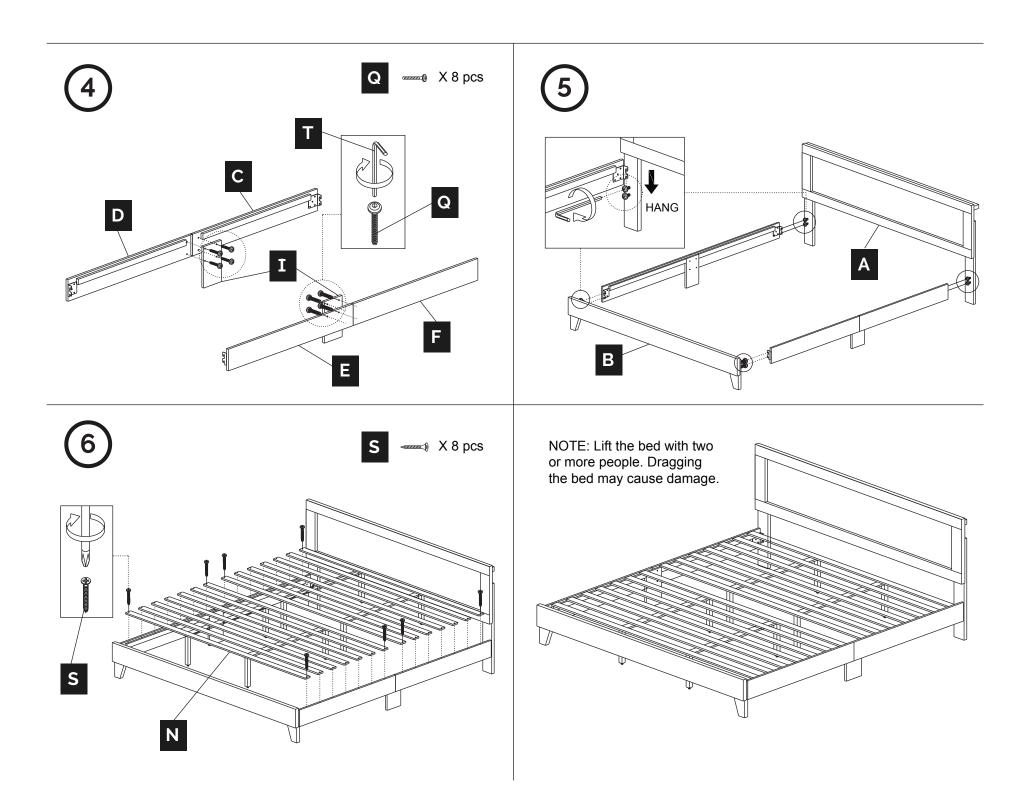

## **ASSEMBLY INSTRUCTIONS**

| A |          | Headboard              | 1 pc.  |
|---|----------|------------------------|--------|
| В |          | Footboard              | 1 pc.  |
| C | 1        | Side Rail A - Head     | 1 pc.  |
| D |          | Side Rail A - Foot     | 1 pc.  |
| E |          | Side Rail B - Head     | 1 pc.  |
| F |          | Side Rail B - Foot     | 1 pc.  |
| G |          | Footboard Leg A        | 1 pc.  |
| Н |          | Footboard Leg B        | 1 pc.  |
| I |          | Side Rail Support Legs | 2 pcs. |
| J |          | Headboard Leg (L)      | 1 pc.  |
| K | [a]<br>: | Headboard Leg (R)      | 1 pc.  |
| L |          | Headboard Strut        | 1 pc.  |
| M |          | Center Supports        | 4 pcs. |

| N |               | Bed Slats      | 2 sets  |
|---|---------------|----------------|---------|
| 0 |               | Center Legs    | 8 pcs.  |
| P | <i>amm</i> =Ø | M8x20mm Bolts  | 8 pcs.  |
| Q | 9             | M6x25mm Bolts  | 8 pcs.  |
| R | ammur.D       | M6x50mm Bolts  | 29 pcs. |
| S | -ammum ()     | M4x30mm Screws | 8 pcs.  |
| T |               | M4 Allen Key   | 1 pc.   |
| U |               | M5 Allen Key   | 1 pc.   |
| V | <b>⊕</b> mm>  | M4x16mm Screws | 16 pcs. |