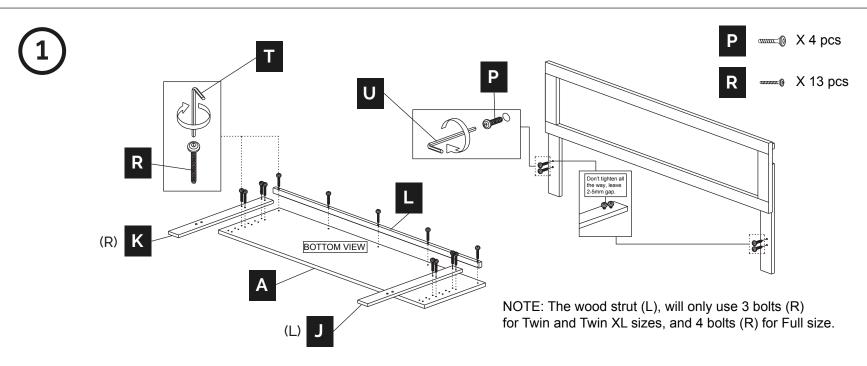

## **ASSEMBLY INSTRUCTIONS**

| A |          | Headboard              | 1 pc.  |
|---|----------|------------------------|--------|
| В |          | Footboard              | 1 pc.  |
| C | 1        | Side Rail A - Head     | 1 pc.  |
| D |          | Side Rail A - Foot     | 1 pc.  |
| E |          | Side Rail B - Head     | 1 pc.  |
| F |          | Side Rail B - Foot     | 1 pc.  |
| G |          | Footboard Leg A        | 1 pc.  |
| Н |          | Footboard Leg B        | 1 pc.  |
| I |          | Side Rail Support Legs | 2 pcs. |
| J |          | Headboard Leg (L)      | 1 pc.  |
| K | [a]<br>: | Headboard Leg (R)      | 1 pc.  |
| L |          | Headboard Strut        | 1 pc.  |
| M |          | Center Supports        | 4 pcs. |

| N |               | Bed Slats      | 2 sets  |
|---|---------------|----------------|---------|
| 0 |               | Center Legs    | 8 pcs.  |
| P | <i>amm</i> =Ø | M8x20mm Bolts  | 8 pcs.  |
| Q | 9             | M6x25mm Bolts  | 8 pcs.  |
| R | ammur.D       | M6x50mm Bolts  | 29 pcs. |
| S | -ammum ()     | M4x30mm Screws | 8 pcs.  |
| T |               | M4 Allen Key   | 1 pc.   |
| U |               | M5 Allen Key   | 1 pc.   |
| V | <b>⊕</b> mm>  | M4x16mm Screws | 16 pcs. |