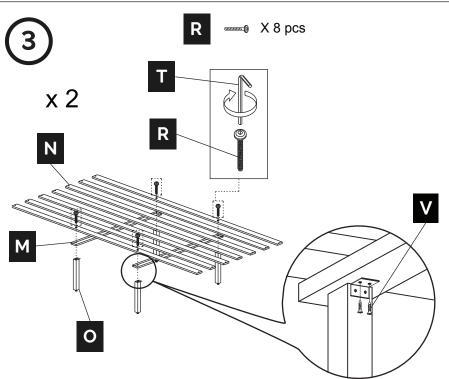

## **ASSEMBLY INSTRUCTIONS**

| A |          | Headboard              | 1 pc.  |
|---|----------|------------------------|--------|
| В |          | Footboard              | 1 pc.  |
| C | 1        | Side Rail A - Head     | 1 pc.  |
| D |          | Side Rail A - Foot     | 1 pc.  |
| E |          | Side Rail B - Head     | 1 pc.  |
| F |          | Side Rail B - Foot     | 1 pc.  |
| G |          | Footboard Leg A        | 1 pc.  |
| Н |          | Footboard Leg B        | 1 pc.  |
| I |          | Side Rail Support Legs | 2 pcs. |
| J |          | Headboard Leg (L)      | 1 pc.  |
| K | [a]<br>: | Headboard Leg (R)      | 1 pc.  |
| L |          | Headboard Strut        | 1 pc.  |
| M |          | Center Supports        | 4 pcs. |

| N |               | Bed Slats      | 2 sets  |
|---|---------------|----------------|---------|
| 0 |               | Center Legs    | 8 pcs.  |
| P | <i>amm</i> =Ø | M8x20mm Bolts  | 8 pcs.  |
| Q | 9             | M6x25mm Bolts  | 8 pcs.  |
| R | ammur.D       | M6x50mm Bolts  | 29 pcs. |
| S | -ammum ()     | M4x30mm Screws | 8 pcs.  |
| T |               | M4 Allen Key   | 1 pc.   |
| U |               | M5 Allen Key   | 1 pc.   |
| V | <b>⊕</b> mm>  | M4x16mm Screws | 16 pcs. |