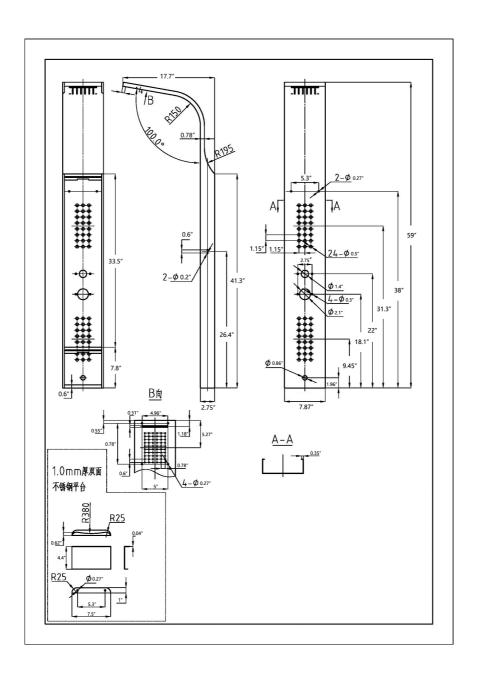

## Specification Sheet:

**Shower Panel** 

| Connection              | Two Standard 1/2" Hose   |
|-------------------------|--------------------------|
| Overall Height(in.)     | 59"                      |
| Dimensions(in.)         | 59"H x 7.87"W x 2.75"D   |
| Control Type            | Pressure Balance Control |
| Simultaneously Function | No                       |
| Overhead Shower         | Rainfall / Waterfall     |
| No. of Body Jets        | 2                        |
| Handshower              | Multi-function           |
| Tub Spout               | Yes                      |

| Jet Function      | Multiple                      |
|-------------------|-------------------------------|
| Material          | Stainless Steel               |
| Finish            | Brushed                       |
| Scald Guard       | Yes                           |
| Flow Rate (GPM)   | 2.5                           |
| Pre-Plumbed       | Yes                           |
| Installation Type | Wall Mount                    |
| Certification     | US & Canada cUPC Certified    |
| Warranty          | Limited 1-Year Parts Warranty |