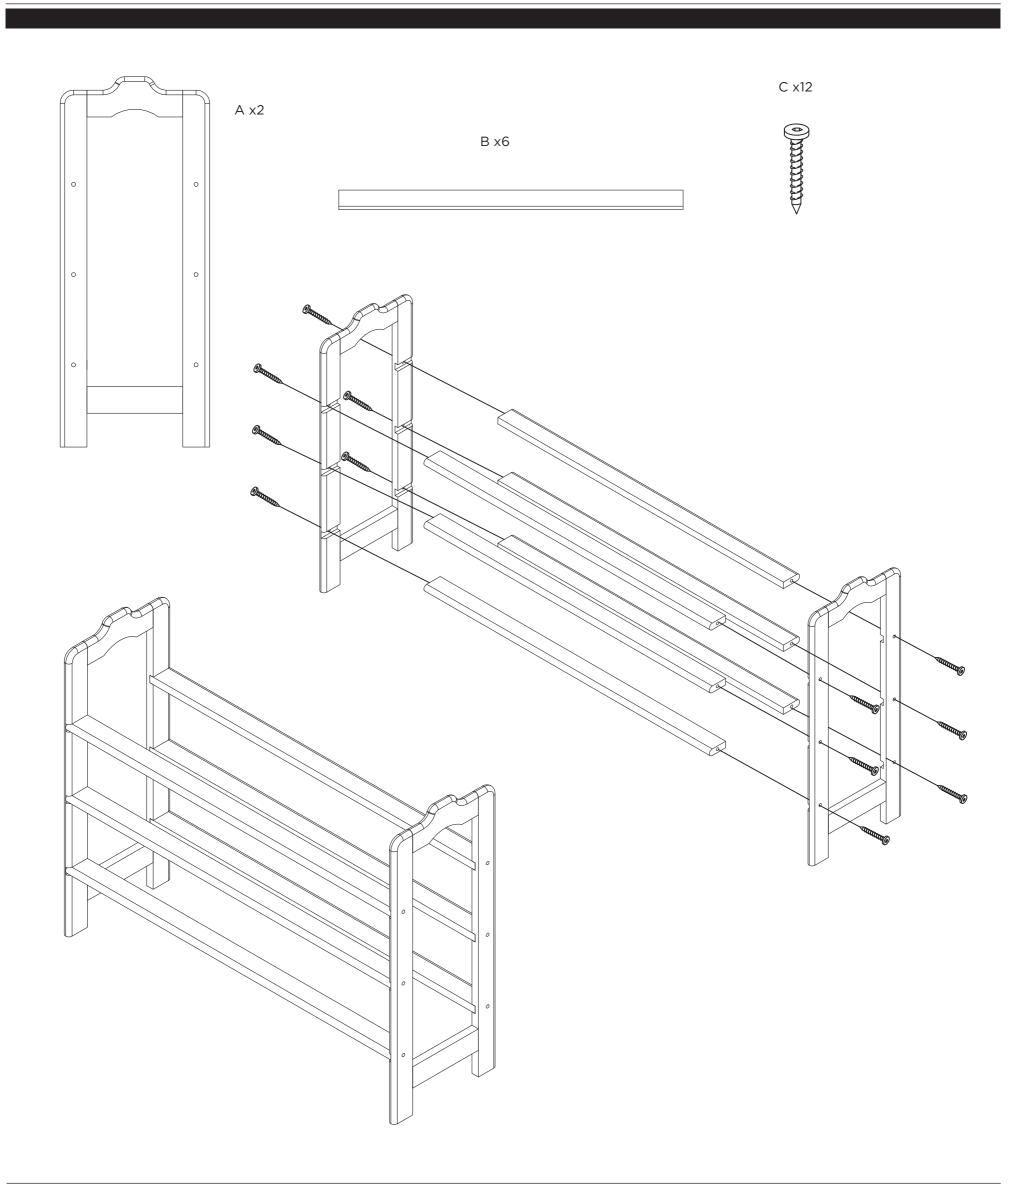

## 3-tier bamboo shoe rack

ITEM #

SHO-01601

DIMENSIONS

28.7 in W x 8.6 in D x 21.6 in H (73 cm x 22 cm x 55 cm)