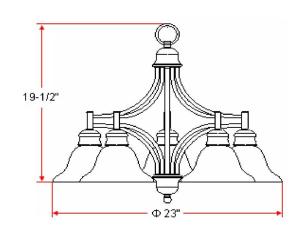

**ASSEMBLED DIMENSIONS:** 19.5" H x 23" L x 23" D

WEIGHT: 12.14 lbs.

**BACKPLATE DIMENSIONS:** N/A

CANOPY/PLATE DIMENSIONS: 0.827" H × 5" D

**GLASS/SHADE DIMENSIONS:**  $4.2" H \times 7.5" L \times 7.5" D$ 