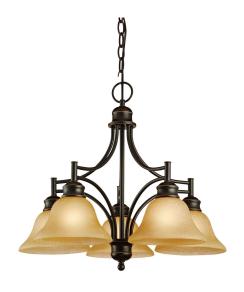

## Bristol 5-Light Chandelier Oil Rubbed Bronze

**GLASS/SHADE MATERIAL:** Glass

GLASS/SHADE TYPE: Tea Speckled **GLASS/SHADE COLOR:** Amber

N/A LED BRIGHTNESS (LUMENS):

LED COLOR CORRELATED TEMPERATURE (CCT): N/A

LED COLOR RENDERING INDEX (CRI): N/A

LED EFFICACY: N/A