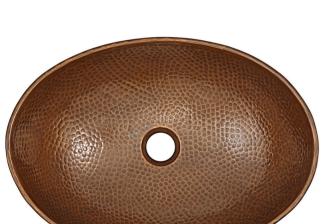

### **Confucious Copper Vessel Sink**

Models: # SB305-19AC

19" x 14" x 6 ½"

#### **Features**

- + Handmade 16 Gauge Copper
- + Antique Copper Finish
- + Above Counter Vessel Sink
- + Pure Copper
- + Lifetime Warranty

SB305-19AC

## **Confucious Copper Vessel Sink**