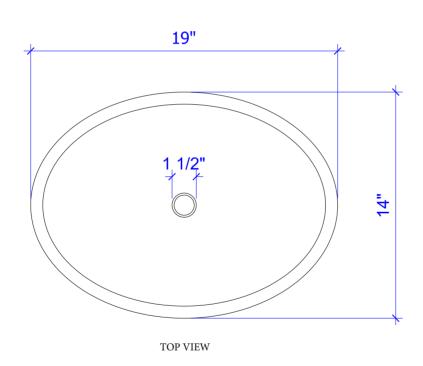

### **Technical Specifications**

- + Outer 19" x 14" x 6 1/2"
- + Inner 19" x 14" x 6 1/2"
- + Drain 1.5" diameter
- + Thickness 16 gauge pure copper