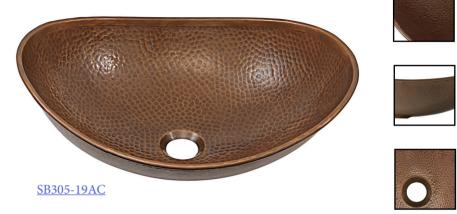

### **Confucious Copper Vessel Sink**

Models: # SB305-19AC

19" x 14" x 6 ½"

#### **Features**

- + Handmade 16 Gauge Copper
- + Antique Copper Finish
- + Above Counter Vessel Sink
- + Pure Copper
- + Lifetime Warranty

SB305-19AC

## **Confucious Copper Vessel Sink**