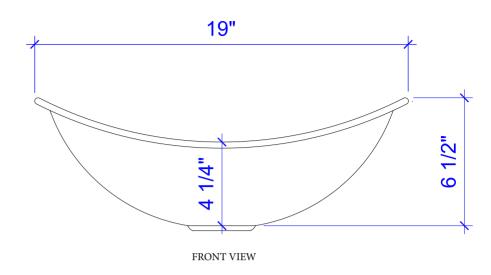

### **Technical Specifications**

- + Outer 19" x 14" x 6 1/2"
- + Inner 19" x 14" x 6 1/2"
- + Drain 1.5" diameter
- + Thickness 16 gauge pure copper