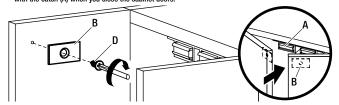

## **3** INSTALLING THE PLATES

Attach the plates (B) to the cabinet doors using two plate screws (D). Ensure that each plate (B) is aligned
with the catch (A) when you close the cabinet doors.