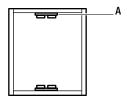

# 1 DETERMINING THE INSTALLATION LOCATION

 You can attach the catch (A) on the top or bottom of the cabinet, in the center position.

### INSTALLING THE CATCH

Use the catch screws (C) to attach the catch
 (A) to your chosen installation location.