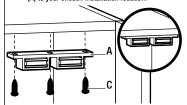

# 1 DETERMINING THE INSTALLATION LOCATION

 You can attach the catch (A) on the top or bottom of the cabinet, in the center position.

### INSTALLING THE CATCH

Use the catch screws (C) to attach the catch
 (A) to your chosen installation location.