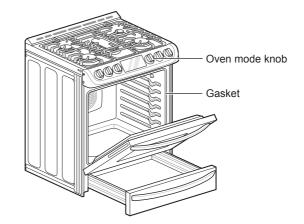

# **PRODUCT OVERVIEW**

## **Parts**





## **Accessories**

#### **Included Accessories**



Standard rack (3ea)



Griddle (1ea)



Rear filler (1ea)



Owner's manual (1ea)

#### Anti-tip kit



Anti-tip (1ea)



Screws (6ea)



Anchors (6ea)



Template (1ea)

#### LP nozzle conversion kit



Cooktop Nozzles (5ea)



Oven Nozzles (2ea)



Installation Guide (1ea)

## Optional Accessories





## EasyClean™ kit



Spray bottle (1ea)



Non-scratch scouring pad (1ea)

### NOTE

- Contact LG Customer Service at 1-800-243-0000 (1-888-542-2623 in Canada) if any accessories are missing.
- For your safety and for extended product life, only use authorized components.
- The manufacturer is not responsible for product malfunction or accidents caused by the use of separately purchased, unauthorized components or parts.
- The images i