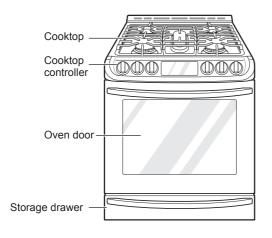

# **PRODUCT OVERVIEW**

## **Parts**





## **Accessories**

#### **Included Accessories**



Standard rack (3ea)



Griddle (1ea)



Rear filler (1ea)



Owner's manual (1ea)

#### Anti-tip kit



Anti-tip (1ea)



Screws (6ea)



Anchors (6ea)



Template (1ea)

#### LP nozzle conversion kit



Cooktop Nozzles (5ea)



Oven Nozzles (2ea)



Installation Guide (1ea)

## Optional Accessories





## EasyClean™ kit



Spray bottle (1ea)



Non-scratch scouring pad (1ea)

### NOTE

- Contact LG Customer Service at 1-800-243-0000 (1-888-542-2623 in Canada) if any accessories are missing.
- For your safety and for extended product life, only use authorized components.
- The manufacturer is not responsible for product malfunction or accidents caused by the use of separately purchased, unauthorized components or parts.
- The images