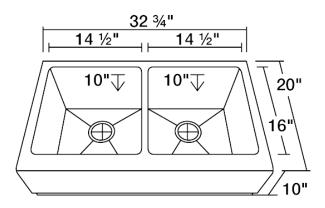

el. The P604 is the identical overall size of the p504 and p704 models, but has been divided into two equal-sized bowls. Manufactured from high-quality, 16-gauge, 304 steel - 25% thicker than standard 18-gauge, means this sink is durable. Most models are made of one-piece construction which ensures the sturdiest kitchen sink you can find. Additionally, the P604 is guaranteed not to rust or stain, is fully insulated, has a sound dampening pad and its brushed finish tends to hide minor scratches. It comes with our limited lifetime warranty.

## **Tech Specs**

- Farmhouse-Style/Apron Sink Installation
- 16-Gauge Steel
- Certified High-Quality 304 Stainless Steel
- Brushed Satin Finish
- Offset Drain
- Thick Sound Dampener Rubber Pad
- Fully Insulated
- Lifetime Warranty

### **Dimensions**



### Accessories Available