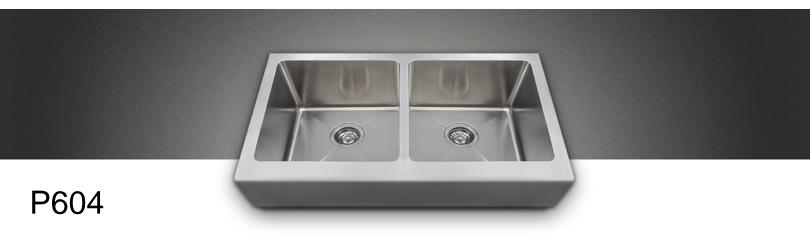

### Double Equal Bowl Apron Sink

Ever-popular, apron style sinks are now available in stainless steel. The P604 is the identical overall size of the p504 and p704 models, but has been divided into two equal-sized bowls. Manufactured from high-quality, 16-gauge, 304 steel - 25% thicker than standard 18-gauge, means this sink is durable. Most models are made of one-piece construction which ensures the sturdiest kitchen sink you can find. Additionally, the P604 is guaranteed not to rust or stain, is fully insulated, has a sound dampening pad and its brushed finish tends to hide minor scratches. It comes with our limited lifetime warranty.

## **Tech Specs**

- Farmhouse-Style/Apron Sink Installation
- 16-Gauge Steel
- Certified High-Quality 304 Stainless Steel
- Brushed Satin Finish
- Offset Drain
- Thick Sound Dampener Rubber Pad
- Fully Insulated
- Lifetime Warranty