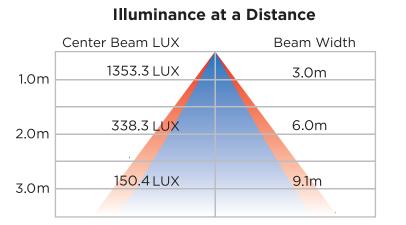

2 Luminaire Flatlight<sup>™</sup> Fixture

Replaces existing fluorescent 2x2 Luminaires



- 90° bezel edge
- Lasts 60%\* longer than standard troffer lighting
- Bright uniform light
- Low heat dissipation reduce HVAC costs
- Low energy consumption
- Replaces fluorescent fixture and tube
- Environmentally positive RoHS compliant
- Type IC Rated
- 5 year limited warranty

## **APPLICATIONS**

Suitable for dry and damp locations



**INCLUDED IN BOX** 

c(VL)us

Box Dimensions

Gross Weight

UPC

27.5 x 27 x 2.6 in

15.4 lbs

8 55158 00317 1

FC

- Mounting plate
- Installation guide
- Installation bracket
- Grounding wire
- Wire Nuts (3)
- Junction box screws (2)
- Dry wall screws (4)
- Toggle bolts (4)

Contact Information 833-577-PIXI · www.pixilighting.com



Polar Candela Distribution



Contact Information 833-577-PIXI · www.pixilighting.com