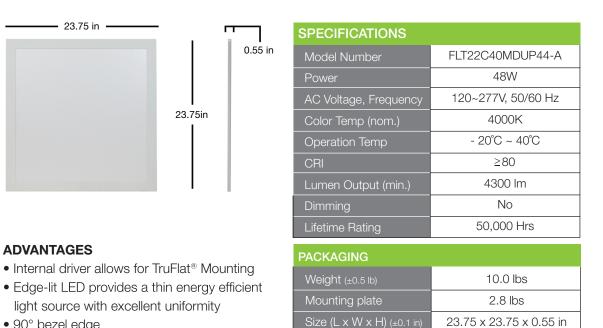

**PRODUCT SPECIFICATIONS** 

## 2x2 Luminaire Flatlight<sup>™</sup> Fixture

Replaces existing fluorescent 2x2 Luminaires



- 90° bezel edge
- Lasts 60%\* longer than standard troffer lighting
- Bright uniform light
- Low heat dissipation reduce HVAC costs
- Low energy consumption
- Replaces fluorescent fixture and tube
- Environmentally positive RoHS compliant
- Type IC Rated
- 5 year limited warranty

## **APPLICATIONS**

Suitable for dry and damp locations



**INCLUDED IN BOX** 

c(VL)us

Box Dimensions

Gross Weight

UPC

27.5 x 27 x 2.6 in

15.4 lbs

8 55158 00317 1

FC

- Mounting plate
- Installation guide
- Installation bracket
- Grounding wire
- Wire Nuts (3)
- Junction box screws (2)
- Dry wall screws (4)
- Toggle bolts (4)

Contact Information 833-577-PIXI · www.pixilighting.com



Polar Candela Distribution



Contact Information 833-577-PIXI · www.pixilighting.com