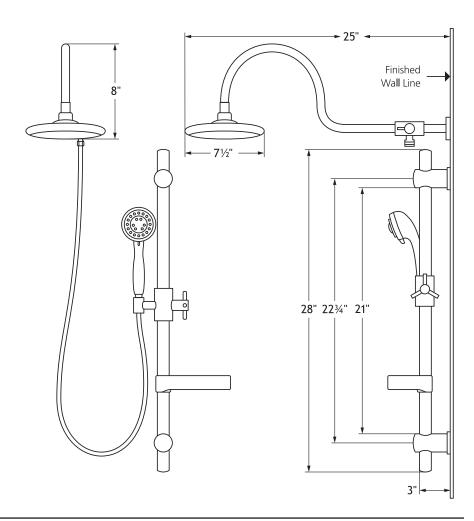

## **GENERAL DESCRIPTION**

The Aqua Rain Shower System from PULSE ShowerSpas replaces your existing showerhead with an oversized rain showerhead, adjustable slide bar with soap dish and multifunction hand shower. The integrated dual-function diverter allows you to use each function independently or in tandem.

#### **PRODUCT FEATURES**

- Surface mounted and completely pre-plumbed, easily retrofit your existing shower without a remodel
- · All brass construction in chrome or brushed-nickel finish
- 8" Rain showerhead with soft tips to clear mineral buildup for long lasting performance
- Five-function hand shower with 59" (1.5m) doubleinterlocking stainless steel hose
- Rub tips clean with Spray Straight™ technology
- Slide bar adjusts height of hand shower and soap dish
- Brass diverter easily switches functions—place between functions for further enjoyment
- · Simply replaces your existing showerhead/shower arm

### **SPECIFICATIONS**

- Backflow protection in the hand shower hose
- 1/2" NPT Brass nipple connector
- 2.5 GPM/9.5 LPM Shower System