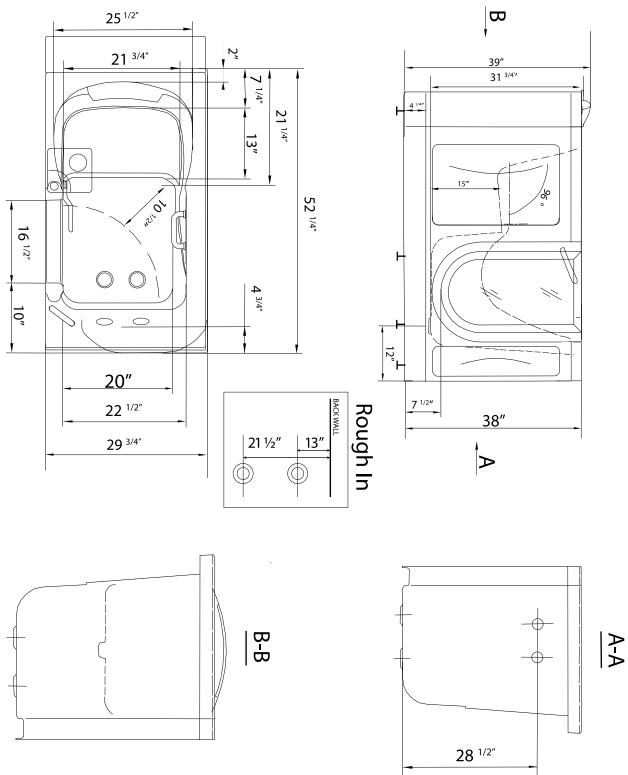

## Elite MicroBubble Walk In Bathtub

M3107 Left Hand Door & Drain

M3108 Right Hand Door & Drain

### **Specifications**

Actual Size: 29.75" W x 52.25" L x 38" H Shipping Size: 34" W x 57" L x 46" H

Shipping Weight: 250 lbs. Net Weight: 150 lbs. Water Capacity:

80 gal. US (unoccupied) 45-65 gal. US (occupied)

## **Included Features**

Tub Shell - Acrylic Tub Shell:

- · High quality cast acrylic
- Excellent color uniformity
- High gloss white finish
- Fiberglass reinforced
- 1. Stainless Steel Frame
- 2. Low threshold step in 8" with the option to lower to 5"
- 3. Seat Width: 21.75"
- 4. Eight (8) adjustable heavy duty leveling legs
- 5. Stainless steel and tempered glass door, door frame and door seal gasket
- 6. Removable door for easy cleaning
- 7. Deck mount safety grab bar
- 8. Removable rubber back support (white)
- 9. Unique removable swivel tray (Patented)
- 10. MicroBubble Therapy System
  - 1HP Pump (10 amp)
  - Pressure Vessel
  - Air Switch
  - · Agitator Valve
- 11. Two (2) front, one (1) toe kick and one (1) side removable access panels
- 12. Wall extension kit to fit in standard 60" opening

- 13. Five-piece thermostatic faucet set
- •Thermostatic control valve
- •Two (2) 2-way diverters with extension handles
- Pull out, hand held, chrome plated shower with 5 ft. retractable stainless steel braided hose

## Plumbing

- Two (2) x 2" floor drains with 2 overflows and 2 ADA compliant stainless steel cable operated openers with extension handles
- Drainage time +/- 80 seconds to overflow
- Two (2) PVC 2" drain elbows with 2" opening