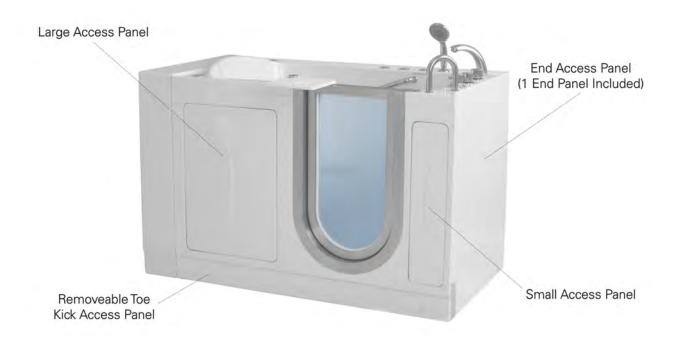

## **Included Features**

Tub Shell - Acrylic Tub Shell:

- · High quality cast acrylic
- Excellent color uniformity
- High gloss white finish
- Fiberglass reinforced
- 1. Stainless Steel Frame
- 2. Low threshold step in 8" with the option to lower to 5"
- 3. Seat Width: 21.75"
- 4. Eight (8) adjustable heavy duty leveling legs
- 5. Stainless steel and tempered glass door, door frame and door seal gasket
- 6. Removable door for easy cleaning
- 7. Deck mount safety grab bar
- 8. Removable rubber back support (white)
- 9. Unique removable swivel tray (Patented)
- 10. MicroBubble Therapy System
  - 1HP Pump (10 amp)
  - Pressure Vessel
  - Air Switch
  - · Agitator Valve
- 11. Two (2) front, one (1) toe kick and one (1) side removable access panels
- 12. Wall extension kit to fit in standard 60" opening

- 13. Five-piece thermostatic faucet set
- •Thermostatic control valve
- •Two (2) 2-way diverters with extension handles
- Pull out, hand held, chrome plated shower with 5 ft. retractable stainless steel braided hose

## Plumbing

- Two (2) x 2" floor drains with 2 overflows and 2 ADA compliant stainless steel cable operated openers with extension handles
- Drainage time +/- 80 seconds to overflow
- Two (2) PVC 2" drain elbows with 2" opening