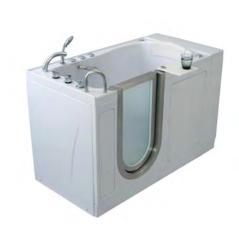

## Elite MicroBubble Walk In Bathtub

M3107 Left Hand Door & Drain

M3108 Right Hand Door & Drain

# Elite MicroBubble Walk In Bathtub

\*Right hand door and drain shown