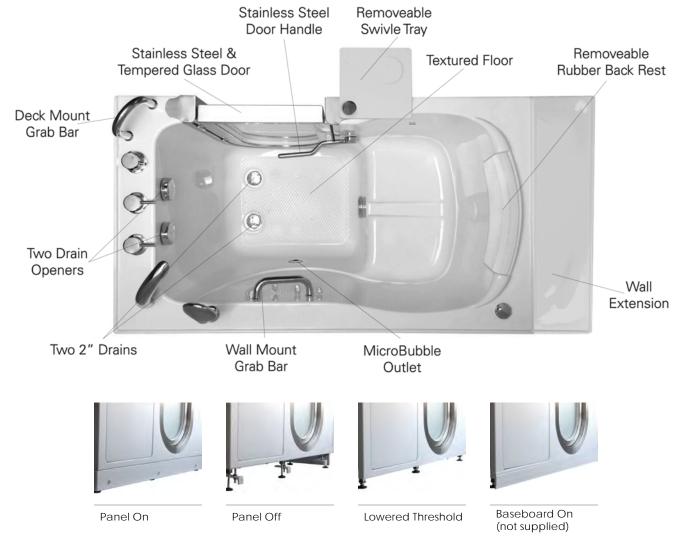

## **Included Features**

Tub Shell - Acrylic Tub Shell:

- · High quality cast acrylic
- Excellent color uniformity
- High gloss white finish
- Fiberglass reinforced
- 1. Stainless Steel Frame
- 2. Low threshold step in 8" with the option to lower to 5"
- 3. Seat Width: 21.75"
- 4. Eight (8) adjustable heavy duty leveling legs
- 5. Stainless steel and tempered glass door, door frame and door seal gasket
- 6. Removable door for easy cleaning
- 7. Deck mount safety grab bar
- 8. Removable rubber back support (white)
- 9. Unique removable swivel tray (Patented)
- 10. MicroBubble Therapy System
  - 1HP Pump (10 amp)
  - Pressure Vessel
  - Air Switch
  - · Agitator Valve
- 11. Two (2) front, one (1) toe kick and one (1) side removable access panels
- 12. Wall extension kit to fit in standard 60" opening

- 13. Five-piece thermostatic faucet set
- •Thermostatic control valve
- •Two (2) 2-way diverters with extension handles
- Pull out, hand held, chrome plated shower with 5 ft. retractable stainless steel braided hose

## Plumbing

- Two (2) x 2" floor drains with 2 overflows and 2 ADA compliant stainless steel cable operated openers with extension handles
- Drainage time +/- 80 seconds to overflow
- Two (2) PVC 2" drain elbows with 2" opening