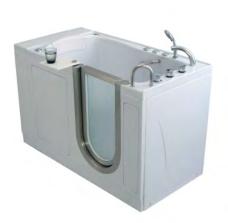

## Elite MicroBubble Walk In Bathtub

M3107 Left Hand Door & Drain

M3108 Right Hand Door & Drain

# Elite MicroBubble Walk In Bathtub

\*Right hand door and drain shown