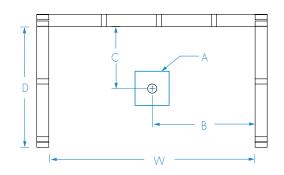

## FRAMING DIMENSIONS inches

| Туре   | <b>D</b><br>Depth | <b>W</b><br>Width | <b>H</b><br>Height | А       | В  | С           |
|--------|-------------------|-------------------|--------------------|---------|----|-------------|
| Alcove | 35 <b>1/8</b>     | 60                | _                  | Box Out | 30 | 16 <b>½</b> |