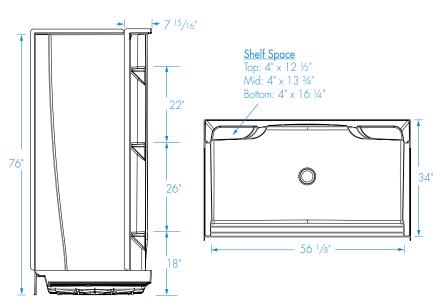

#### **DIMENSIONS**

| Specifications                  | inches           |  |  |
|---------------------------------|------------------|--|--|
| Width: Overall / Net            | 60               |  |  |
| Depth: Overall / Net            | 35 1/8 / 34      |  |  |
| Height: Overall / Net           | 77 <b>¾</b> / 76 |  |  |
| Enclosure Opening               | 56 <b>1/8</b>    |  |  |
| Skirt Height                    | 6                |  |  |
| Drain Rough-In (from Back Wall) | 16 ½             |  |  |
| Drain Rough-In (from Side Wall) | 30               |  |  |
| Drain: Diameter / Clearance     | 3 1/4 / 3/8      |  |  |

## FRAMING DIMENSIONS inches

| Туре   | <b>D</b><br>Depth | <b>W</b><br>Width | <b>H</b><br>Height | А       | В  | С           |
|--------|-------------------|-------------------|--------------------|---------|----|-------------|
| Alcove | 35 <b>1/8</b>     | 60                | _                  | Box Out | 30 | 16 <b>½</b> |