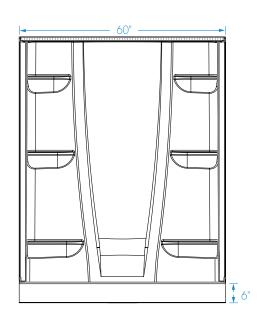

#### **DIMENSIONS**

| Specifications                  | inches           |  |  |
|---------------------------------|------------------|--|--|
| Width: Overall / Net            | 60               |  |  |
| Depth: Overall / Net            | 35 1/8 / 34      |  |  |
| Height: Overall / Net           | 77 <b>¾</b> / 76 |  |  |
| Enclosure Opening               | 56 <b>1/8</b>    |  |  |
| Skirt Height                    | 6                |  |  |
| Drain Rough-In (from Back Wall) | 16 ½             |  |  |
| Drain Rough-In (from Side Wall) | 30               |  |  |
| Drain: Diameter / Clearance     | 3 1/4 / 3/8      |  |  |

## FRAMING DIMENSIONS inches

| Туре   | <b>D</b><br>Depth | <b>W</b><br>Width | <b>H</b><br>Height | А       | В  | С           |
|--------|-------------------|-------------------|--------------------|---------|----|-------------|
| Alcove | 35 <b>1/8</b>     | 60                | _                  | Box Out | 30 | 16 <b>½</b> |