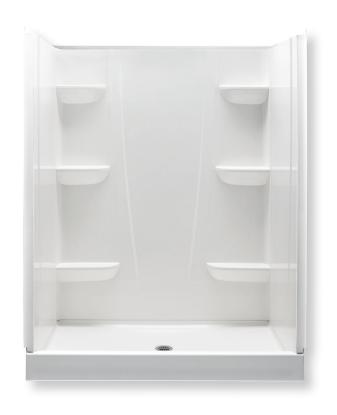

60 x 34 x 76 inches

## **FEATURES**

- Durable high gloss finish
- Smooth wall, 4 piece molded sectionals
- Pre-Leveled base
- Caulkless Installation
- Leakproof right angle joint flanges
- Easy Wedge & Lock Installation
- Multiple integral soap shelves
- Center drain
- Slip resistant, textured bottom
- Available with Age-in-Place backing (6034CSA)
- Available in White and Biscuit
- 15-year residential limited warranty

# 6034CS

60 x 34 x 76 inches

FEATURES Dimensional Tolerance ± 36". Dimensions needed for site preparation should be measured from the unit. Manufacturer assumes no responsibility for preparatory work.

| Model #        | Material                 | Wall Finish | Pieces | Drain  | Seat | Net Wt. | Pkg. Wt. |
|----------------|--------------------------|-------------|--------|--------|------|---------|----------|
| Shower #6034CS | A <sup>2</sup> Composite | Smooth      | 4      | Center | -    | 141     | 156      |