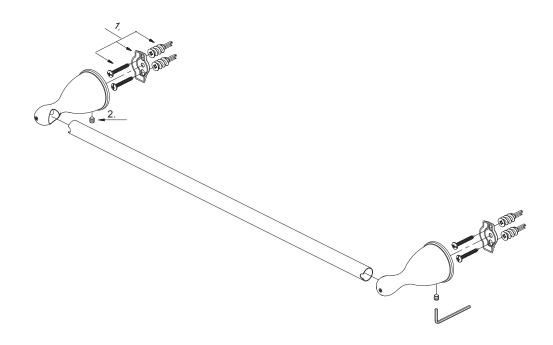

| Part | Description           | Part #  | Internet SKU # | Store SKU # |
|------|-----------------------|---------|----------------|-------------|
| 1    | Holding Hardware      | A290554 |                |             |
| 2    | Screw (M5 x 6.5 mm L) | A292608 |                |             |