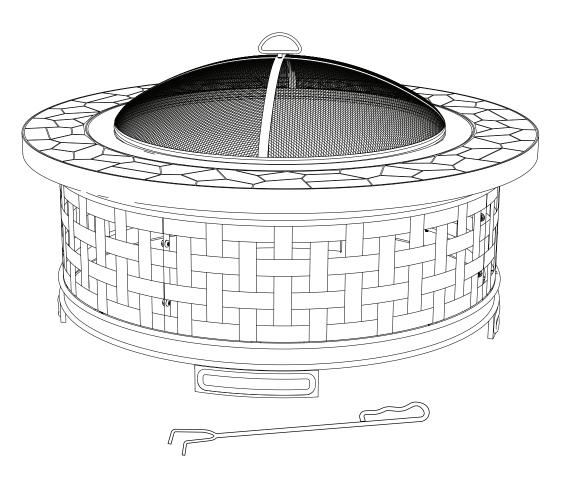

#### **PACKAGE CONTENTS** Α В С D Ε F G Н I 2) ſ Part Description Quantity Handle 1 A Mesh Cover В 1 С Wood Grate 1 D Fire Bowl 1 Е Table Top 1 F Top Ring 1 **Decoration Frame** G 4 Н 1 Base L Poker 1

| Part | Description | Quantity |
|------|-------------|----------|
| Α    | Handle      | 1        |
| В    | Mesh Cover  | 1        |
| С    | Wood Grate  | 1        |
| D    | Fire Bowl   | 1        |
| E    | Table Top   | 1        |
| F    | Top Ring    | 1        |

| Part | Description      | Quantity |
|------|------------------|----------|
| G    | Decoration Frame | 4        |
| Н    | Base             | 1        |
| I    | Poker            | 1        |
| AA   | M6 x12 mm Bolt   | 28       |
| BB   | M6 Nut           | 9        |