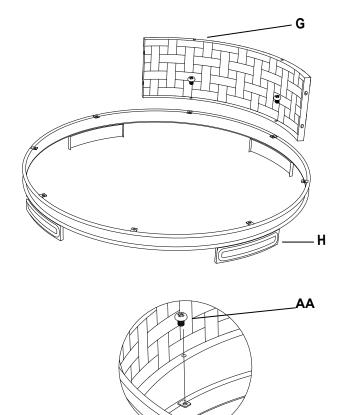

# **4** Attaching the top ring

 $\Box$  Attach the decoration frames (G) to the top ring (F) using M6 x 12mm bolts (AA).

# $2 \begin{array}{c} {}_{\text{Assembling the decoration}} \\ {}_{\text{frames}} \end{array}$

- $\Box$  Attach the decoration frames (G) to the base (H) using M6 x 12 mm bolts (AA).
- $\hfill\square$  Do not tighten the bolts at this step.

# 3 Attaching the decoration frame

- □ Attach the decoration frames (G) using M6 x 12 mm bolts (AA) and M6 nuts (BB).
- □ Securely tighten each bolt with an M6 wrench (not included).