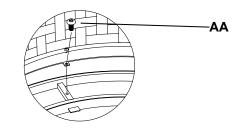

# $2 \begin{array}{c} {}_{\text{Assembling the decoration}} \\ {}_{\text{frames}} \end{array}$

- $\Box$  Attach the decoration frames (G) to the base (H) using M6 x 12 mm bolts (AA).
- $\hfill\square$  Do not tighten the bolts at this step.

# 3 Attaching the decoration frame

- □ Attach the decoration frames (G) using M6 x 12 mm bolts (AA) and M6 nuts (BB).
- □ Securely tighten each bolt with an M6 wrench (not included).