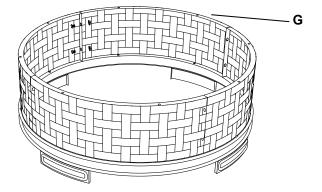

# $2 \begin{array}{c} {}_{\text{Assembling the decoration}} \\ {}_{\text{frames}} \end{array}$

- $\Box$  Attach the decoration frames (G) to the base (H) using M6 x 12 mm bolts (AA).
- $\hfill\square$  Do not tighten the bolts at this step.

# 3 Attaching the decoration frame

- □ Attach the decoration frames (G) using M6 x 12 mm bolts (AA) and M6 nuts (BB).
- □ Securely tighten each bolt with an M6 wrench (not included).