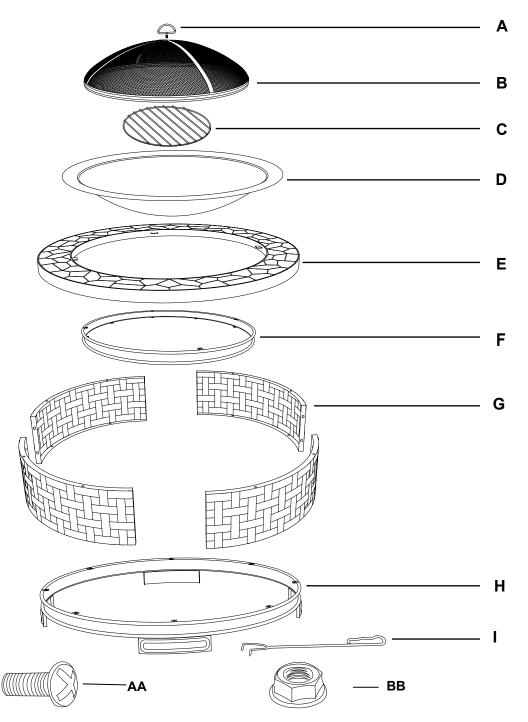

#### **PACKAGE CONTENTS** Α В С D Ε F G Н I 2) ſ Part Description Quantity Handle 1 A Mesh Cover В 1 С Wood Grate 1 D Fire Bowl 1 Е Table Top 1 F Top Ring 1 **Decoration Frame** G 4 Н 1 Base L Poker 1

| Part | Description | Quantity |
|------|-------------|----------|
| Α    | Handle      | 1        |
| В    | Mesh Cover  | 1        |
| С    | Wood Grate  | 1        |
| D    | Fire Bowl   | 1        |
| E    | Table Top   | 1        |
| F    | Top Ring    | 1        |

| Part | Description      | Quantity |
|------|------------------|----------|
| G    | Decoration Frame | 4        |
| Н    | Base             | 1        |
| I    | Poker            | 1        |
| AA   | M6 x12 mm Bolt   | 28       |
| BB   | M6 Nut           | 9        |