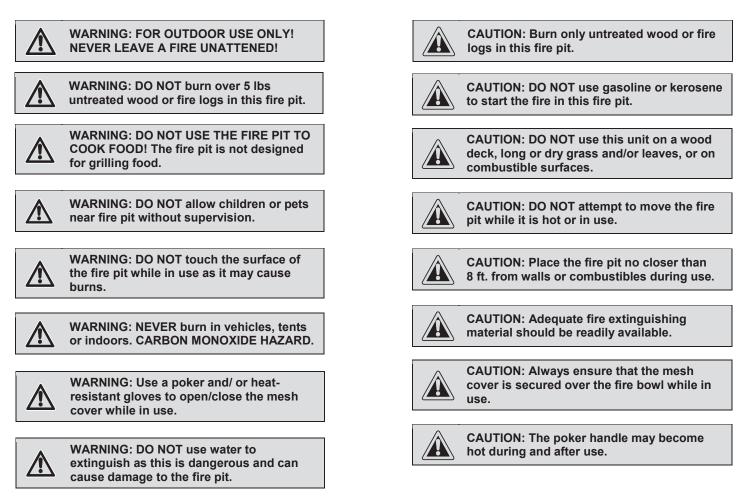

### PLEASE READ AND UNDERSTAND THIS ENTIRE MANUAL BEFORE ATTEMPTING TO ASSEMBLE, OPERATE OR INSTALL THE PRODUCT.

**PROPOSITION 65 WARNING:** Fuels used in wood or charcoal burning appliances, and the products of combustion of such fuels, contain chemicals known to the State of California to cause cancer and birth defects or other reproductive harm.

Consumers should check state, provincial, and local codes and regulations regarding the use of the product.

#### Lighting

- $\hfill\square$  Place a layer of dry seasoned hardwood.
- Use a long match or stick lighter to light.
- $\hfill\square$  Use the poker that is provided to operate. Please wear heat-resistant gloves during use.

#### Extinguishing the Fire

- $\hfill \square$  Allow the fire to burn itself out.
- □ Except in the event of an emergency, do NOT use water to extinguish a fire as this is dangerous and can cause damage to the outdoor fire pit.

## Maintenance

- $\hfill\square$  To extend the life of your fire pit, clean it after each use.
- □ To protect fire pit finish, use a soft cloth in lieu of bare hands while handling.
- $\hfill\square$  Clean the fire bowl after each use once ashes have cooled.
- $\hfill\square$  Store assembled in a cool, dry location away from children and pets.

## **Care and Cleaning**

- $\hfill\square$  Do not attempt to clean the fire pit until the fire is completely out and cooled completely.
- $\hfill\square$  Use a soft cloth to wipe the fire pit and poker.
- □ Do not attempt to clean while hot.
- $\hfill\square$  Keep the fire pit covered when cooled and not in use.