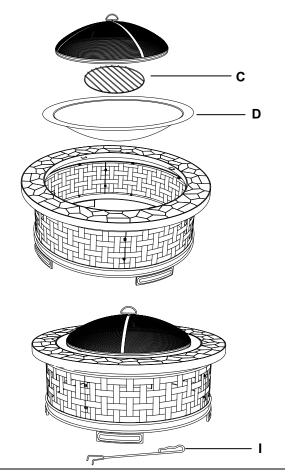

### Assembling the mesh cover

- □ Insert the handle (A) into the hole on the top of the mesh cover (B).
- □ Attach the handle (A) to the mesh cover (B) using a nut (BB). Securely tighten with an M6 wrench (not included).

## **6** Completing the assembly

 $\hfill\square$  Place the poker ( I ) near the fire pit.

7