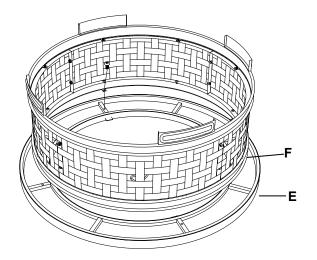

# **4** Attaching the top ring

 $\Box$  Attach the decoration frames (G) to the top ring (F) using M6 x 12mm bolts (AA).

# 5 Attaching the table top