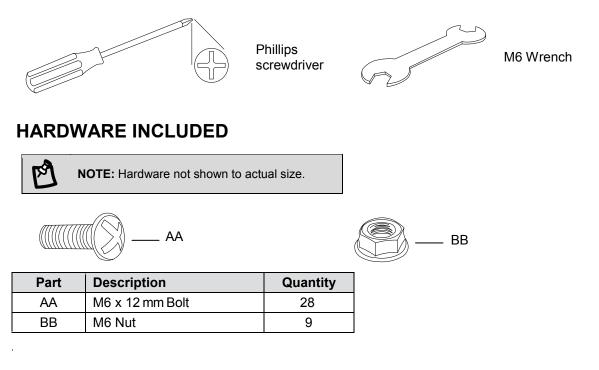

### **TOOLS REQUIRED**

| Hardware Included      | 3 |
|------------------------|---|
| Package Contents       | 4 |
| Assembly               | 5 |
| Operating Instructions | 8 |
| Maintenance            |   |
| Care and Cleaning      | 8 |
| Service Parts          |   |
|                        |   |

| Part | Description      | Quantity |
|------|------------------|----------|
| G    | Decoration Frame | 4        |
| Н    | Base             | 1        |
| I    | Poker            | 1        |
| AA   | M6 x12 mm Bolt   | 28       |
| BB   | M6 Nut           | 9        |