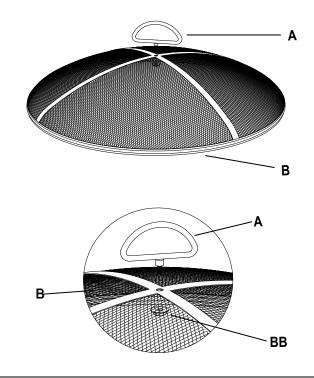

### Assembling the mesh cover

- □ Insert the handle (A) into the hole on the top of the mesh cover (B).
- □ Attach the handle (A) to the mesh cover (B) using a nut (BB). Securely tighten with an M6 wrench (not included).

#### CAUTION:

Wear gloves during assembly.