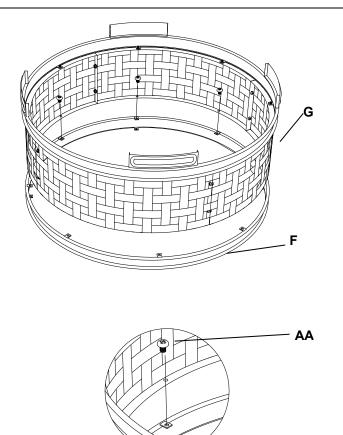

# $2 \begin{array}{c} {}_{\text{Assembling the decoration}} \\ {}_{\text{frames}} \end{array}$

- $\Box$  Attach the decoration frames (G) to the base (H) using M6 x 12 mm bolts (AA).
- $\hfill\square$  Do not tighten the bolts at this step.

# 3 Attaching the decoration frame

- □ Attach the decoration frames (G) using M6 x 12 mm bolts (AA) and M6 nuts (BB).
- □ Securely tighten each bolt with an M6 wrench (not included).

# **4** Attaching the top ring

 $\Box$  Attach the decoration frames (G) to the top ring (F) using M6 x 12mm bolts (AA).