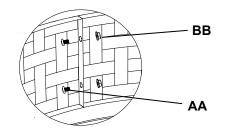

### Assembling the mesh cover

- □ Insert the handle (A) into the hole on the top of the mesh cover (B).
- □ Attach the handle (A) to the mesh cover (B) using a nut (BB). Securely tighten with an M6 wrench (not included).

# 3 Attaching the decoration frame

- □ Attach the decoration frames (G) using M6 x 12 mm bolts (AA) and M6 nuts (BB).
- □ Securely tighten each bolt with an M6 wrench (not included).