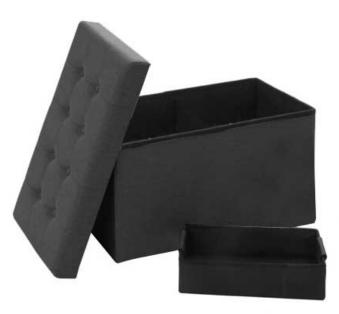

## FOLDABLE STORAGE BENCH WITH BIN

Model No. WEB284
ASSEMBLY INSTRUCTIONS

WARNING: Suffocation risk for small children

**Customer Service** 

Tel 1.310.533.3800 Tel 1.800.323.5565 Fax 1.310.533.3899 Monday through Friday 8:30 am - 4:30 pm (Pacific Time)

## Assemble Bench:

Unfold **BASE (A)** with the open end facing up. Insert **LARGE PANEL (B)** until flat in the bottom of the base. Be sure that the tab is facing up. Set **LID (C)** onto the top of the base.

## Assemble Bin:

Unfold **BIN (D)** with the open end facing up. Insert **SMALL PANEL (B)** until flat in the bottom of the base. Be sure that the tab is facing up. Attach Velcro side handles to the top rim of the base.