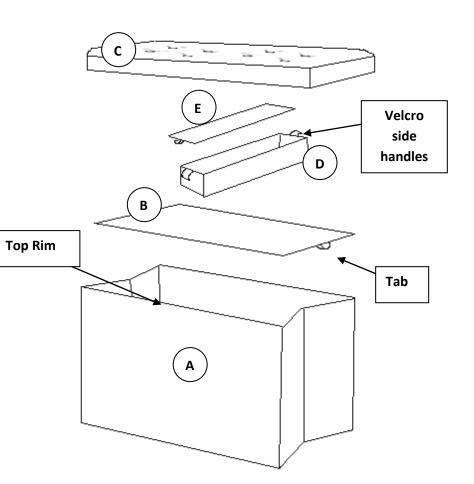

## Assemble Bench:

Unfold **BASE (A)** with the open end facing up. Insert **LARGE PANEL (B)** until flat in the bottom of the base. Be sure that the tab is facing up. Set **LID (C)** onto the top of the base.

## Assemble Bin:

Unfold **BIN (D)** with the open end facing up. Insert **SMALL PANEL (B)** until flat in the bottom of the base. Be sure that the tab is facing up. Attach Velcro side handles to the top rim of the base.