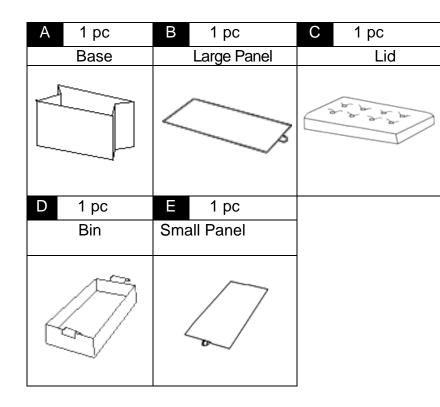

## Assemble Bench:

Unfold **BASE (A)** with the open end facing up. Insert **LARGE PANEL (B)** until flat in the bottom of the base. Be sure that the tab is facing up. Set **LID (C)** onto the top of the base.

## Assemble Bin:

Unfold **BIN (D)** with the open end facing up. Insert **SMALL PANEL (B)** until flat in the bottom of the base. Be sure that the tab is facing up. Attach Velcro side handles to the top rim of the base.