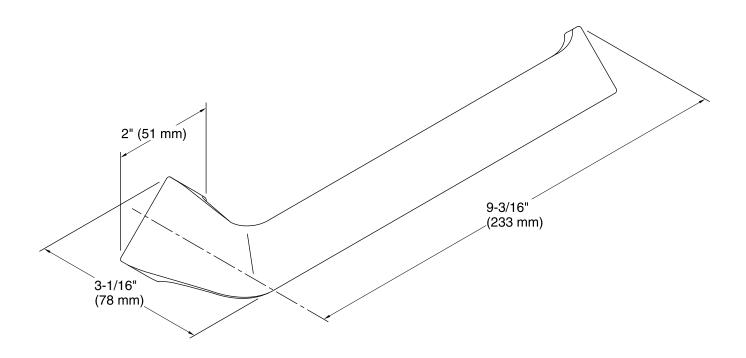

## Features

- Premium metal construction for durability.
- KOHLER finishes resist corrosion and tarnish.
- Coordinates with Uniform<sup>™</sup> accessories.

# Installation

• Tools and installation template included.

# Uniform<sup>™</sup> Towel Arm K-R26124



Codes/Standards None Applicable

# KOHLER<sup>®</sup> Faucet Lifetime Limited Warranty

See website for detailed warranty information.

# **Available Color/Finishes**

Color tiles intended for reference only.

#### Color Code Description



CP Polished Chrome

BN Vibrant® Brushed Nickel







### **Technical Information**

All product dimensions are nominal.

#### Notes

Install this product according to the installation instructions.

CAUTION: Risk of personal injury. Do not install these products in any area where they are likely to be used inadvertently as a grab bar or support bar. These products are not designed or intended for use as a grab bar or support bar.