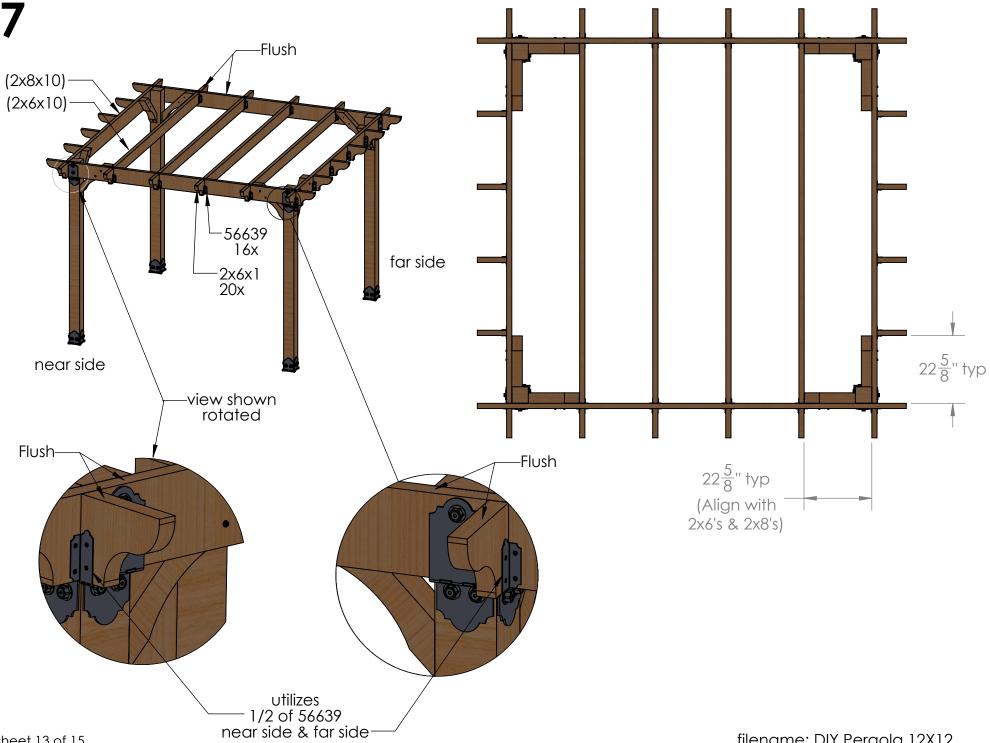

filename: DIY Pergola 12X12

£ · .

install per 56608 instruction

install per 56639 instruction