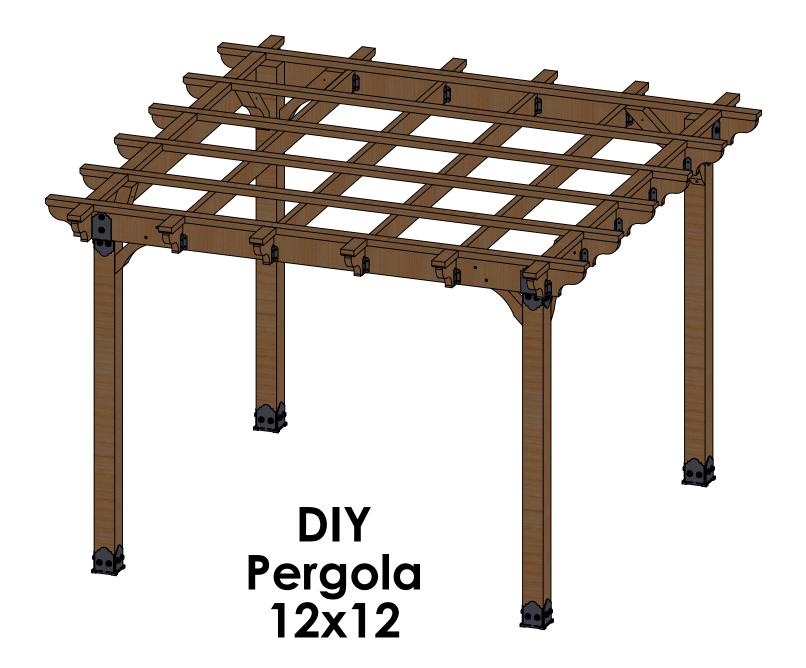

## Wc CU

|                           | item                | quantity     | description                                              |
|---------------------------|---------------------|--------------|----------------------------------------------------------|
| \                         | 1                   | 4            | 6x6x8 post                                               |
| Wood                      | 2                   | 2            | 2x8x12 (with decora cut on each end)                     |
|                           | 3                   | 6            | 2x8x10                                                   |
| cut list                  | 4                   | 6            | 2x4x12 (with chamfer cut on each end)                    |
|                           |                     | 2            | 2x8x10 (cut 10, 10-1/4" length pieces with 1 decora cut) |
|                           | 6                   | 2            | 4x4x8 (cut 8, 24" pieces with 45 °angle cuts)            |
|                           | 7                   |              | 2x4x10 (cut 12, 9-3/8" pieces with 1 chamfered end)      |
|                           | 8                   | 2            | 2x4x10 (cut 10, 20-1/2" pieces)                          |
|                           |                     |              |                                                          |
| item 1                    |                     |              | -                                                        |
|                           |                     |              |                                                          |
| item 2                    |                     |              |                                                          |
| $\subseteq$               |                     |              | see Ozco website for cut template                        |
| itere 2                   |                     |              |                                                          |
| item 3                    |                     |              |                                                          |
|                           |                     |              |                                                          |
| item 4                    |                     |              | 1/2" x 45°                                               |
| both ends                 |                     |              |                                                          |
| item 5                    |                     |              |                                                          |
|                           |                     |              |                                                          |
| see Ozco w                | vebsite for cut ter | mplate       |                                                          |
|                           |                     |              |                                                          |
| item 6                    | Ozoo wabaita far    |              |                                                          |
| $\angle$ · · $\angle$ see | Ozco website for    | cui iempidie | /1/2" x 45°                                              |
| item 7                    |                     |              | / one end                                                |
|                           |                     |              | waste                                                    |
| → 9 <u>3</u> "; qt        | rv 12               |              |                                                          |
| item 8                    | ,                   |              |                                                          |
|                           |                     |              | waste                                                    |
|                           | ]                   |              |                                                          |
|                           | <u> </u> "; qty 10  |              |                                                          |