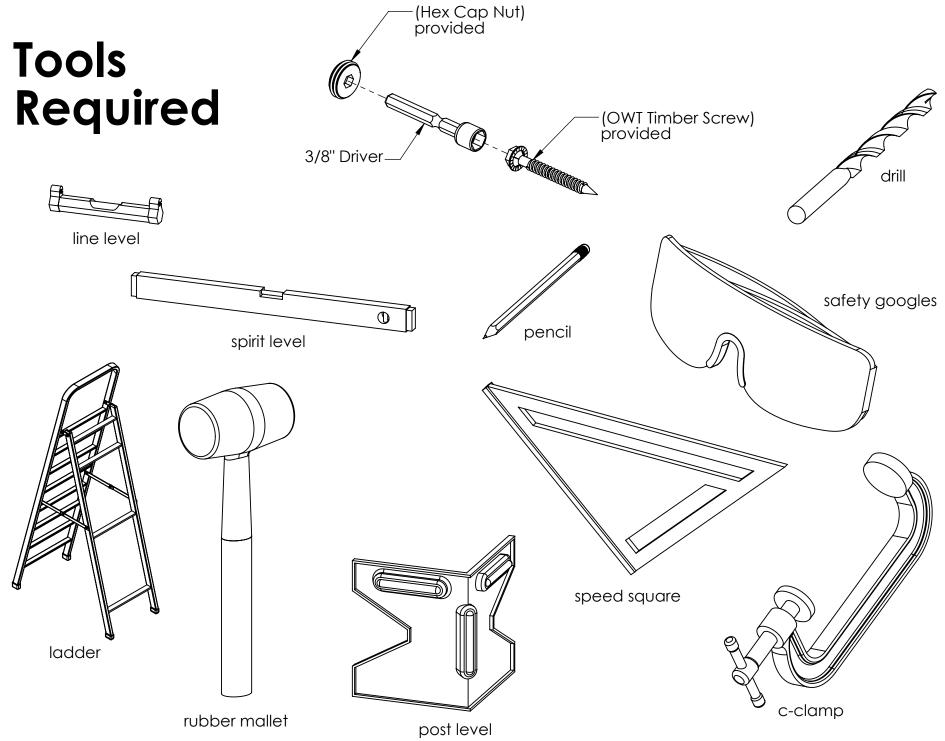

filename: DIY Pergola 12X12

£ · .

install per 56608 instruction

install per 56639 instruction