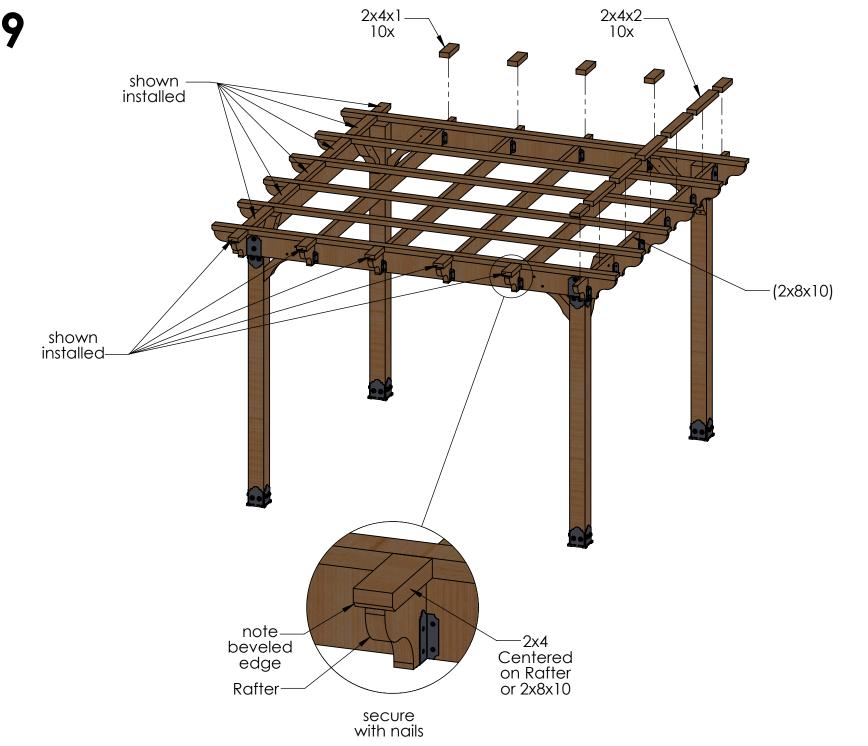

## Wc CU

|                           | item                | quantity     | description                                              |
|---------------------------|---------------------|--------------|----------------------------------------------------------|
| \                         | 1                   | 4            | 6x6x8 post                                               |
| Wood                      | 2                   | 2            | 2x8x12 (with decora cut on each end)                     |
|                           | 3                   | 6            | 2x8x10                                                   |
| cut list                  | 4                   | 6            | 2x4x12 (with chamfer cut on each end)                    |
|                           |                     | 2            | 2x8x10 (cut 10, 10-1/4" length pieces with 1 decora cut) |
|                           | 6                   | 2            | 4x4x8 (cut 8, 24" pieces with 45 °angle cuts)            |
|                           | 7                   |              | 2x4x10 (cut 12, 9-3/8" pieces with 1 chamfered end)      |
|                           | 8                   | 2            | 2x4x10 (cut 10, 20-1/2" pieces)                          |
|                           |                     |              |                                                          |
| item 1                    |                     |              | -                                                        |
|                           |                     |              |                                                          |
| item 2                    |                     |              |                                                          |
| $\subseteq$               |                     |              | see Ozco website for cut template                        |
| itere 2                   |                     |              |                                                          |
| item 3                    |                     |              |                                                          |
|                           |                     |              |                                                          |
| item 4                    |                     |              | 1/2" x 45°                                               |
| both ends                 |                     |              |                                                          |
| item 5                    |                     |              |                                                          |
|                           |                     |              |                                                          |
| see Ozco w                | vebsite for cut ter | mplate       |                                                          |
|                           |                     |              |                                                          |
| item 6                    | Ozoo wabaita far    |              |                                                          |
| $\angle$ · · $\angle$ see | Ozco website for    | cui iempidie | /1/2" x 45°                                              |
| item 7                    |                     |              | / one end                                                |
|                           |                     |              | waste                                                    |
| → 9 <u>3</u> "; qt        | rv 12               |              |                                                          |
| item 8                    | ,                   |              |                                                          |
|                           |                     |              | waste                                                    |
|                           | ]                   |              |                                                          |
|                           | <u> </u> "; qty 10  |              |                                                          |