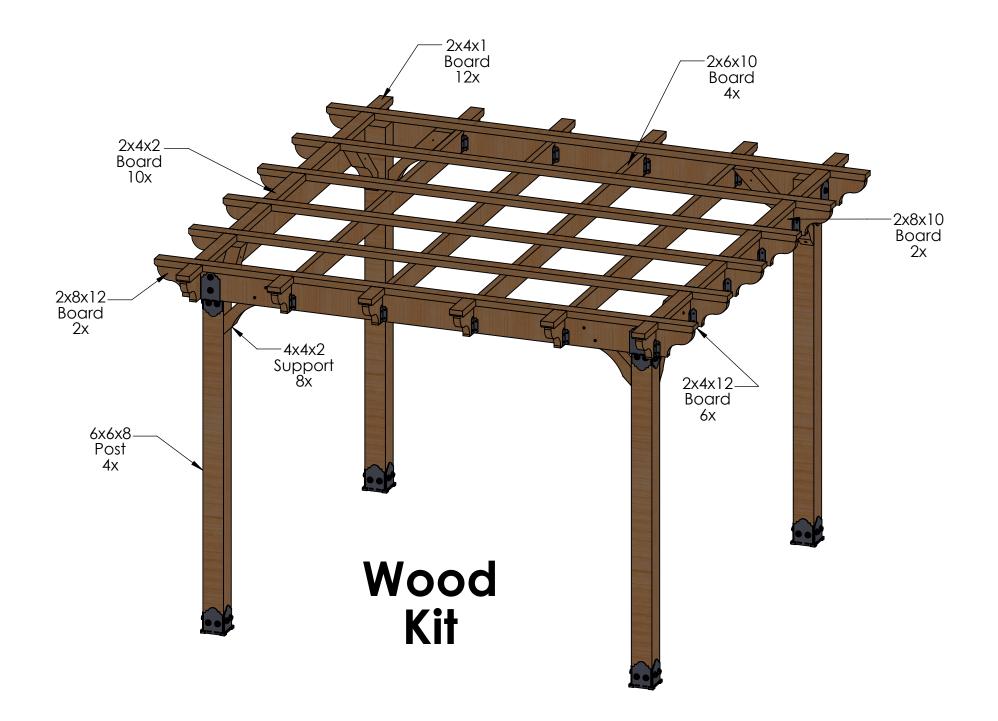

## Wc CU

|                           | item                | quantity     | description                                              |
|---------------------------|---------------------|--------------|----------------------------------------------------------|
| \                         | 1                   | 4            | 6x6x8 post                                               |
| Wood                      | 2                   | 2            | 2x8x12 (with decora cut on each end)                     |
|                           | 3                   | 6            | 2x8x10                                                   |
| cut list                  | 4                   | 6            | 2x4x12 (with chamfer cut on each end)                    |
|                           |                     | 2            | 2x8x10 (cut 10, 10-1/4" length pieces with 1 decora cut) |
|                           | 6                   | 2            | 4x4x8 (cut 8, 24" pieces with 45 °angle cuts)            |
|                           | 7                   |              | 2x4x10 (cut 12, 9-3/8" pieces with 1 chamfered end)      |
|                           | 8                   | 2            | 2x4x10 (cut 10, 20-1/2" pieces)                          |
|                           |                     |              |                                                          |
| item 1                    |                     |              | -                                                        |
|                           |                     |              |                                                          |
| item 2                    |                     |              |                                                          |
| $\subseteq$               |                     |              | see Ozco website for cut template                        |
| itere 2                   |                     |              |                                                          |
| item 3                    |                     |              |                                                          |
|                           |                     |              |                                                          |
| item 4                    |                     |              | 1/2" x 45°                                               |
| both ends                 |                     |              |                                                          |
| item 5                    |                     |              |                                                          |
|                           |                     |              |                                                          |
| see Ozco w                | vebsite for cut ter | mplate       |                                                          |
|                           |                     |              |                                                          |
| item 6                    | Ozoo wabaita far    |              |                                                          |
| $\angle$ · · $\angle$ see | Ozco website for    | cui iempidie | /1/2" x 45°                                              |
| item 7                    |                     |              | / one end                                                |
|                           |                     |              | waste                                                    |
| → 9 <u>3</u> "; qt        | rv 12               |              |                                                          |
| item 8                    | ,                   |              |                                                          |
|                           |                     |              | waste                                                    |
|                           | ]                   |              |                                                          |
|                           | <u> </u> "; qty 10  |              |                                                          |