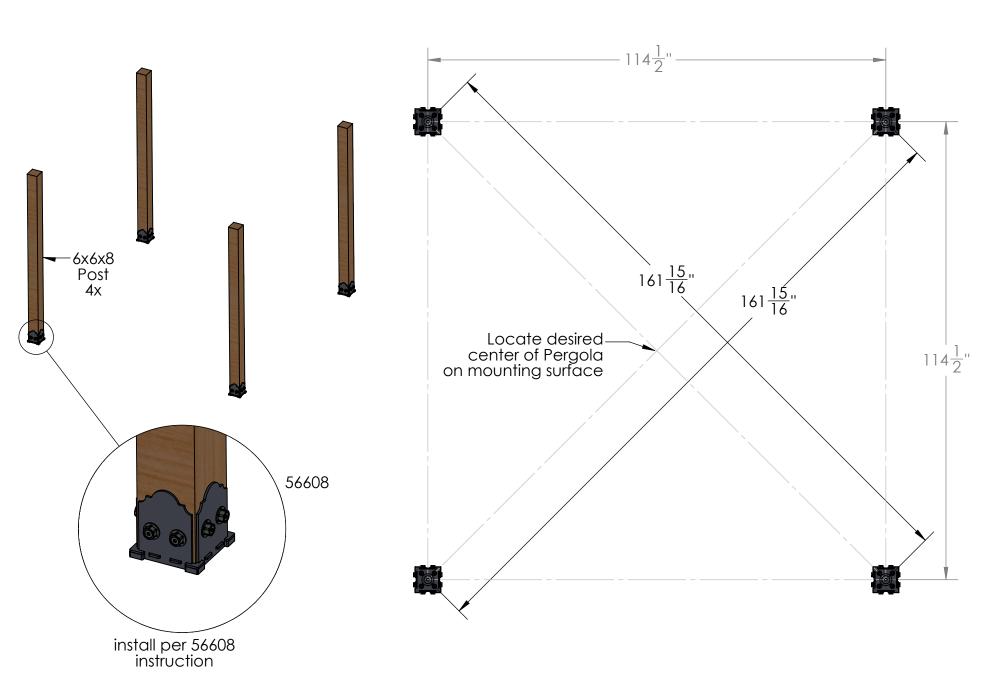

filename: DIY Pergola 12X12

£ · .

install per 56608 instruction

install per 56639 instruction