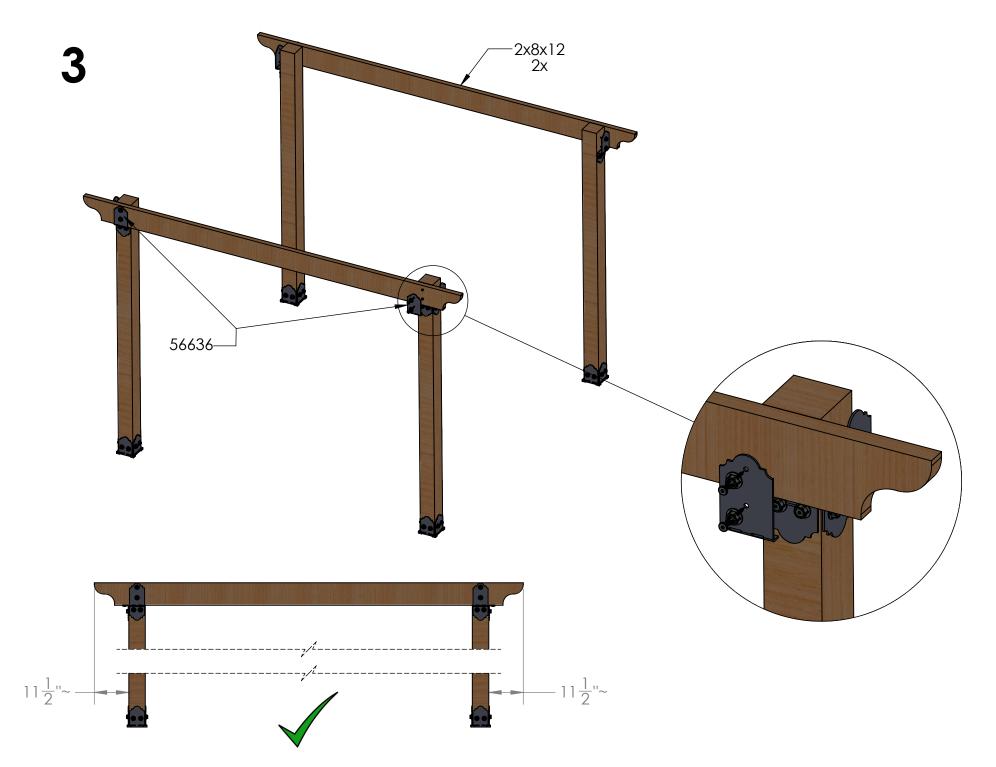

## Hardware

install per 56637 instruction

install per 56636 instruction

filename: DIY Pergola 12X12

filename: DIY Pergola 12X12