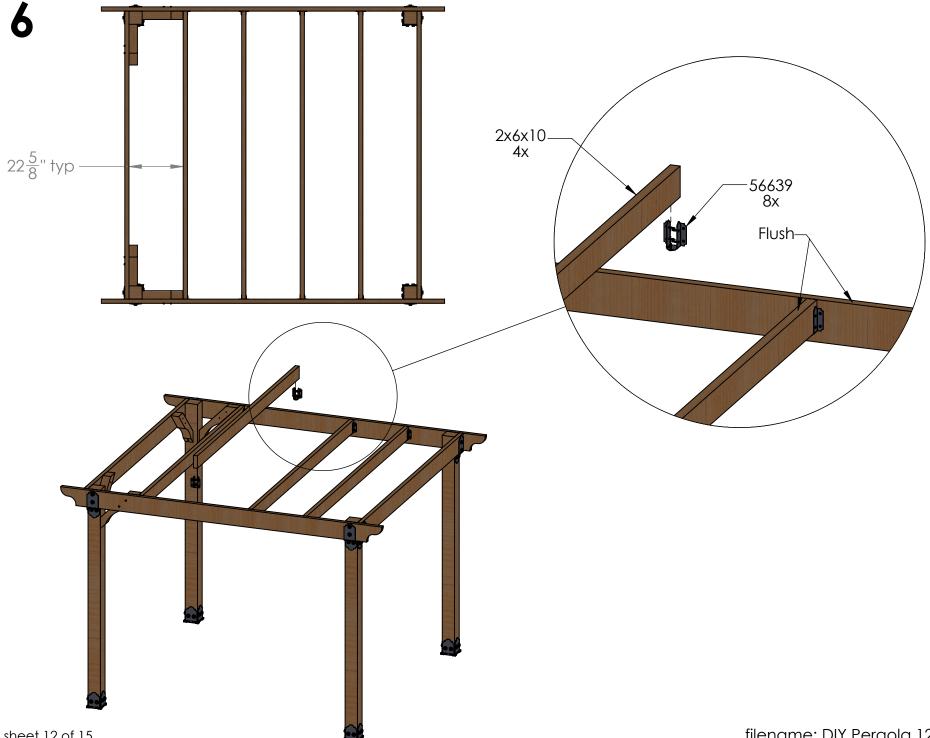

filename: DIY Pergola 12X12

£ · .

install per 56608 instruction

install per 56639 instruction