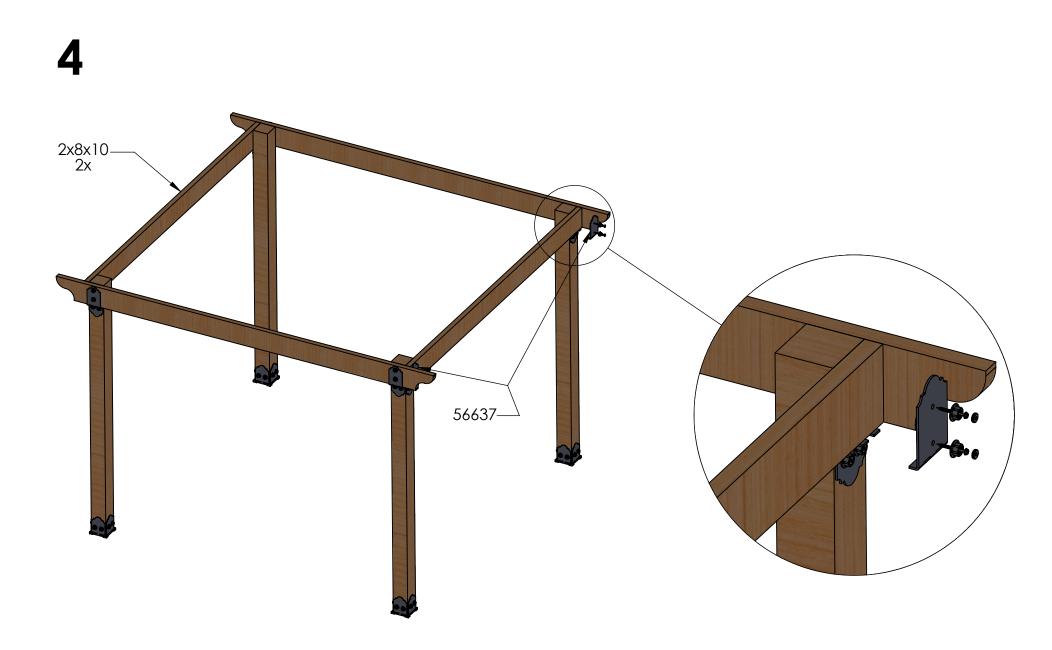

## Hardware

install per 56637 instruction

install per 56636 instruction

filename: DIY Pergola 12X12

filename: DIY Pergola 12X12