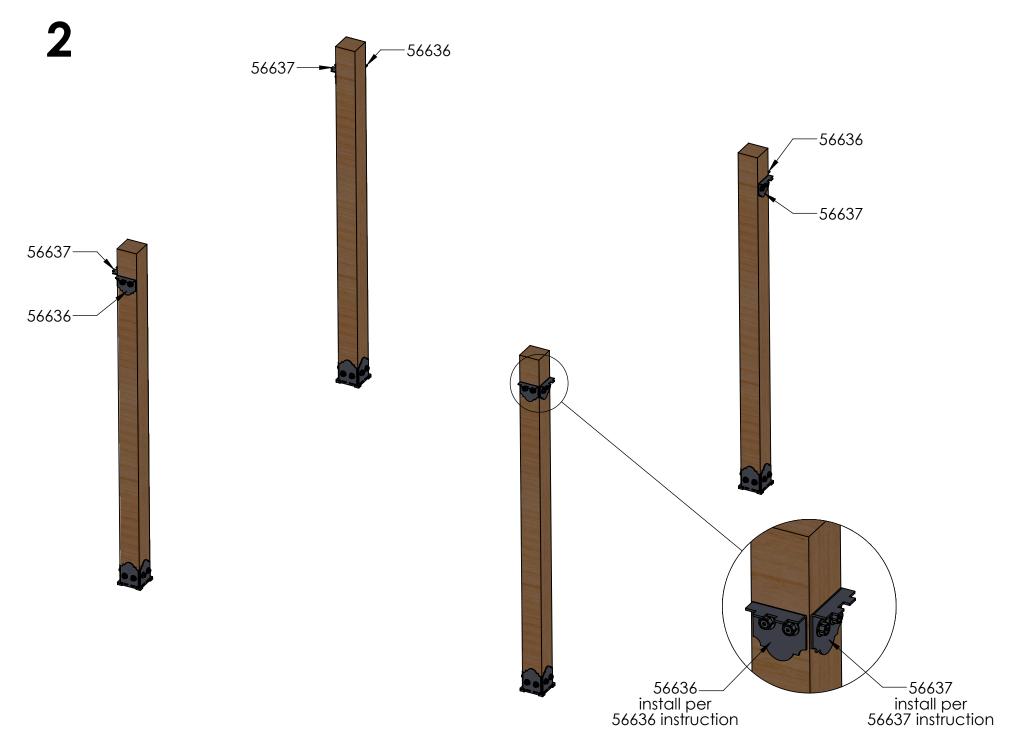

## Hardware

install per 56637 instruction

install per 56636 instruction

filename: DIY Pergola 12X12

filename: DIY Pergola 12X12