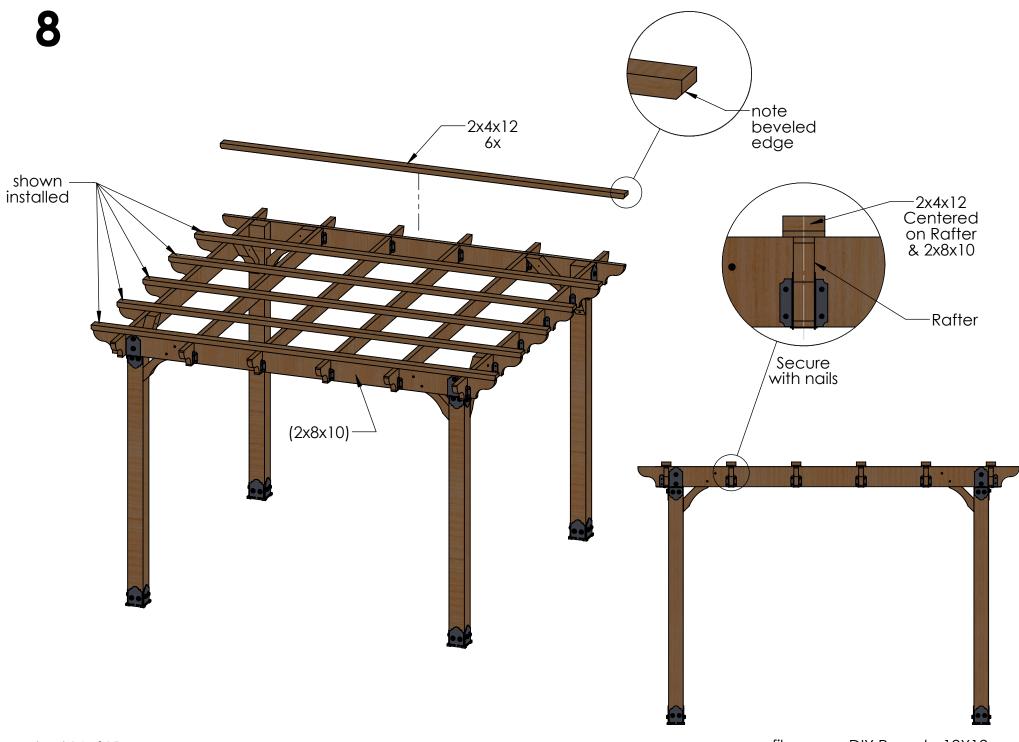

filename: DIY Pergola 12X12

£ · .

install per 56608 instruction

install per 56639 instruction