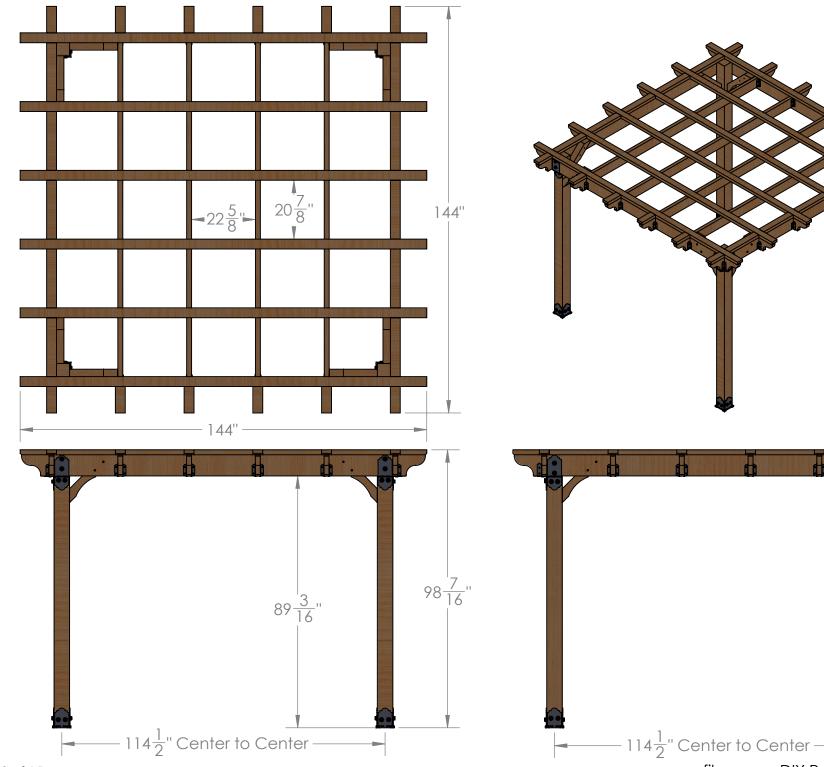

## Wc CU

|                           | item                | quantity     | description                                              |
|---------------------------|---------------------|--------------|----------------------------------------------------------|
| \                         | 1                   | 4            | 6x6x8 post                                               |
| Wood                      | 2                   | 2            | 2x8x12 (with decora cut on each end)                     |
|                           | 3                   | 6            | 2x8x10                                                   |
| cut list                  | 4                   | 6            | 2x4x12 (with chamfer cut on each end)                    |
|                           |                     | 2            | 2x8x10 (cut 10, 10-1/4" length pieces with 1 decora cut) |
|                           | 6                   | 2            | 4x4x8 (cut 8, 24" pieces with 45 °angle cuts)            |
|                           | 7                   |              | 2x4x10 (cut 12, 9-3/8" pieces with 1 chamfered end)      |
|                           | 8                   | 2            | 2x4x10 (cut 10, 20-1/2" pieces)                          |
|                           |                     |              |                                                          |
| item 1                    |                     |              | -                                                        |
|                           |                     |              |                                                          |
| item 2                    |                     |              |                                                          |
| $\subseteq$               |                     |              | see Ozco website for cut template                        |
| itere 2                   |                     |              |                                                          |
| item 3                    |                     |              |                                                          |
|                           |                     |              |                                                          |
| item 4                    |                     |              | 1/2" x 45°                                               |
| both ends                 |                     |              |                                                          |
| item 5                    |                     |              |                                                          |
|                           |                     |              |                                                          |
| see Ozco w                | vebsite for cut ter | mplate       |                                                          |
|                           |                     |              |                                                          |
| item 6                    | Ozoo wabaita far    |              |                                                          |
| $\angle$ · · $\angle$ see | Ozco website for    | cui iempidie | /1/2" x 45°                                              |
| item 7                    |                     |              | / one end                                                |
|                           |                     |              | waste                                                    |
| → 9 <u>3</u> "; qt        | rv 12               |              |                                                          |
| item 8                    | ,                   |              |                                                          |
|                           |                     |              | waste                                                    |
|                           | ]                   |              |                                                          |
|                           | <u> </u> "; qty 10  |              |                                                          |