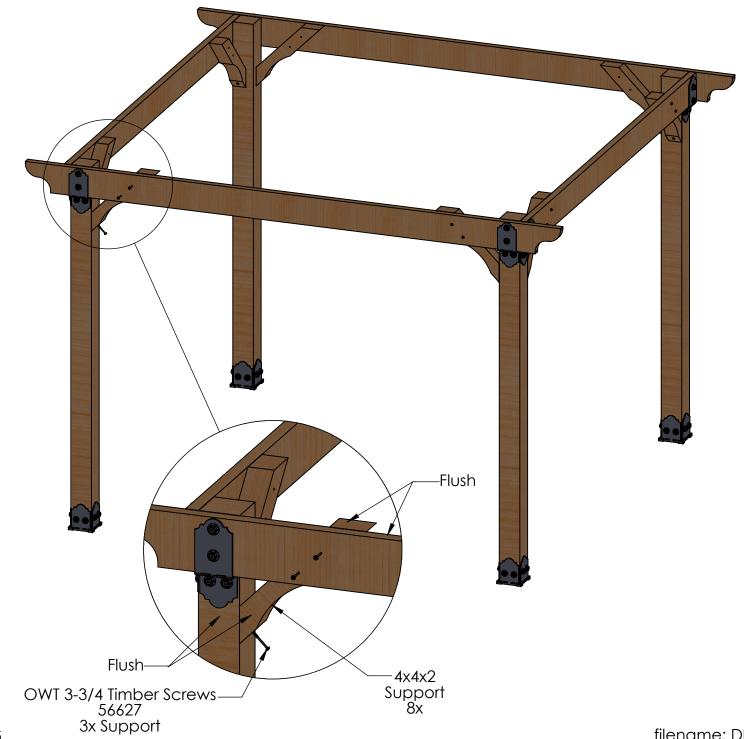

filename: DIY Pergola 12X12

£ · .

install per 56608 instruction

install per 56639 instruction