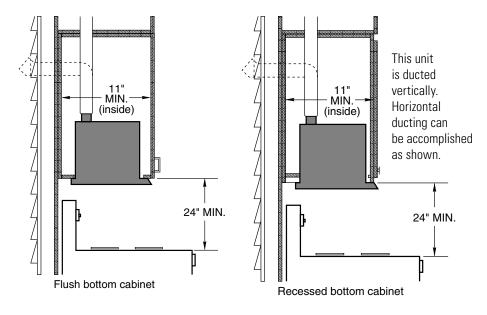

**Installation Information:** Before installing, consult Use & Care/installation instructions [Pub. No. 49-8463] packed with product for current dimensional data.

For answers to your Monogram,® GE Profile™ or GE® appliance questions, visit our website at GEAppliances.com or call GE Answer Center® service, 800.626.2000.