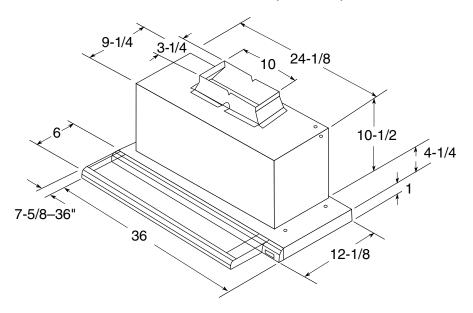

## **Installation Information and Dimensions (in inches)**

| Amp Rating |     |
|------------|-----|
| 120V       | 3.7 |

**Note:** Remove glass visor from unit before installing hood in cabinet to protect visor from damage.

**Installation Information:** Before installing, consult Use & Care/installation instructions [Pub. No. 49-8463] packed with product for current dimensional data.

For answers to your Monogram,® GE Profile™ or GE® appliance questions, visit our website at GEAppliances.com or call GE Answer Center® service, 800.626.2000.

## **Features and Benefits**

- 36" Vented Hood With Cooktop Light
- See-Through Glass Visor Slides In and Out
- 300 CFM Performance
- Variable Speed Fan Control
- Auto Heat Sensor
- Compact Housing Leaves Ample Shelf Space Behind Cabinet Doors
- Vertical Exhaust With 3-1/4" x 10" Rectangular Duct
- Sones Rating: Top Exhaust 4.5
- Model JV960SC Brushed Aluminum