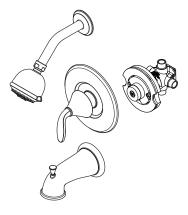

## Pasadena™

Tub & Shower

8P8-WS2-PDCC Finish(CC) □ 8P8-WS2-PDKK Finish(KK) □ 8P8-WS2-PDYY Finish(YY) □

- Valve Included
- Pressure Balanced
- Pforever Seal

#### Features

- 1.8 GPM Flow Rate (Showerhead)
- Easy To Clean Nozzles
- Includes OX8 Valve
- Multi-Function Shower Head (4 Functions)
- PVD Finish (KK Finish Only)
- Pforever Seal Ceramic Disc Valve
- Temperature Control Only
- Pforever Warranty<sup>®</sup>