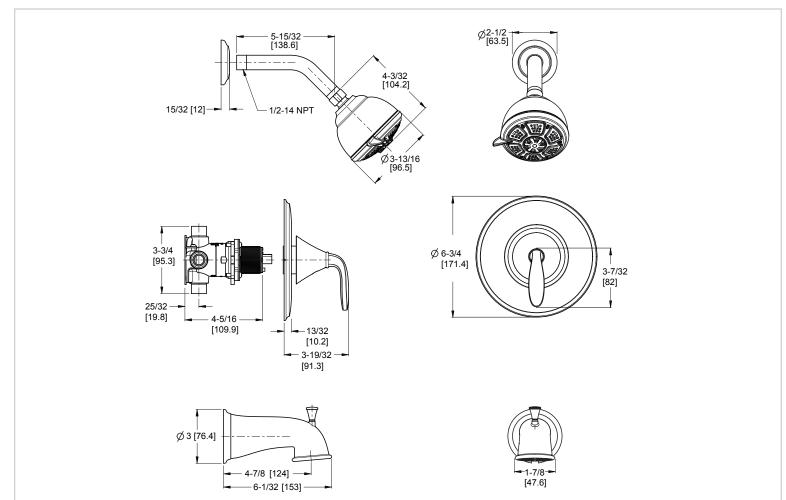

# Pfister

## Pasadena™

Tub & Shower

8P8-WS2-PDCC Finish(CC) □ 8P8-WS2-PDKK Finish(KK) □ 8P8-WS2-PDYY Finish(YY) □



- Valve Included
- Pressure Balanced
- Pforever Seal

# Specifications

#### Features

- 1.8 GPM Flow Rate (Showerhead)
- Easy To Clean Nozzles
- Includes OX8 Valve
- Multi-Function Shower Head (4 Functions)
- PVD Finish (KK Finish Only)
- Pforever Seal Ceramic Disc Valve
- Temperature Control Only
- Pforever Warranty<sup>®</sup>

# Code Compliance

Pfister products are designed and manufactured in compliance with the

- following standards and codes:
- IAPMO CertifiedCSA B125 Certified
- CSA BI25 Certine
  ASME A112.18.1
- ASIME ATIZ.18
  ASSE 1016
- Cal Green Compliant
- CEC Compliant
- EPA WaterSense Certification 1.8 gpm, 6.8 L/Min





### Dimensions