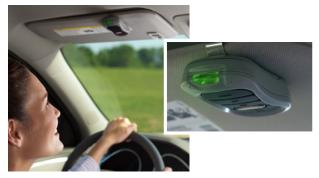

### **Features**

- Beeps and flashes green when garage door closes. Gives warning tone and flashes red when garage door does not close properly
- Genie-Net Network Adaptor & GENIE-NET
- Operates up to three garage door openers
- Sleek and compact design
- Includes visor clip
- Includes two AAA batteries
- Operates on 915 MHz frequency
- Signals up to 1,000 feet in line of sight