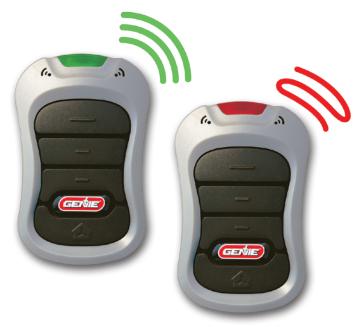

Once your garage door closes, the Closed Confirm remote emits a beep and a green light will flash as an assuring confirmation. If the garage door does not close properly, a warning tone will sound and a red light will flash.

Green Light & Three Beeps - Door is closed
Red Light & Warning Tone - Door did not close properly

Closed Confirm<sup>™</sup> Remote Used Exclusively with Revolution Series<sup>™</sup> 1000, 1200, 1500 Openers