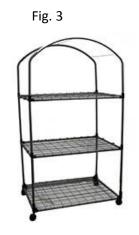

## STEP-BY-STEP INSTRUCTIONS:

- 1. Use the large connector (B) and insert a large cross bar (F) in one end of the connector and insert a medium cross bar (E) into the other end. Connect each end of the cross bars to a large connector (F). Keep inserting the cross bars to form the base. (Fig. 1)
- 2. Insert the casters (C) into the bottom of the large connectors as shown. (Fig. 2)
- 3. Place the shelving rack (G) over the cross bars.
- 4. Place the small cross bars (D) into the top hole of the large connector (B). Place the small connector (A) on the top of the small cross bars (D).
- 5. Repeat step 1 using the large cross bar (F) and medium cross bar (E).
- 6. Insert the remaining small cross bar (D) and form the next layer.
- 7. Add the shelving rack (G) to all layers.
- 8. Insert the roof arch (H) to each side of the shelving. Fig. 3
- 9. Insert the roof connector (I) rods to the roof arch (H).
- 10. Pull the cover over the greenhouse.