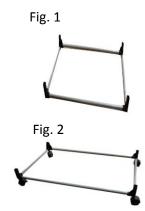

## STEP-BY-STEP INSTRUCTIONS:

- 1. Use the large connector (B) and insert a large cross bar (F) in one end of the connector and insert a medium cross bar (E) into the other end. Connect each end of the cross bars to a large connector (F). Keep inserting the cross bars to form the base. (Fig. 1)
- 2. Insert the casters (C) into the bottom of the large connectors as shown. (Fig. 2)
- 3. Place the shelving rack (G) over the cross bars.
- 4. Place the small cross bars (D) into the top hole of the large connector (B). Place the small connector (A) on the top of the small cross bars (D).
- 5. Repeat step 1 using the large cross bar (F) and medium cross bar (E).
- 6. Insert the remaining small cross bar (D) and form the next layer.
- 7. Add the shelving rack (G) to all layers.
- 8. Insert the roof arch (H) to each side of the shelving. Fig. 3
- 9. Insert the roof connector (I) rods to the roof arch (H).
- 10. Pull the cover over the greenhouse.