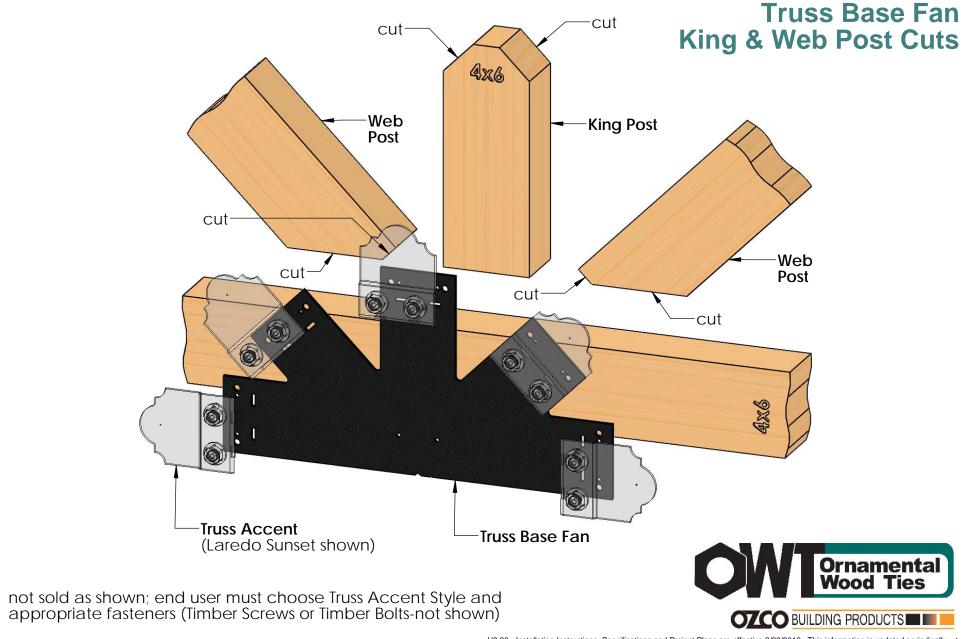

## **Product & Packaging Specs** Truss Base Fan 4:12 (TBF-4-12) Item #: 56642 Typical Installation & Basic Assembly

backside

see 56642 Truss Base Calculator for King Post, Web Post and Rafter (now shown) cut lengths

all lumber/dimension shown is 4x6, cuts will be different if other sizes are used.

Weight: 84.13 LBS Scale: 1:6 Last updated: 2/29/2016

**Truss Base Fan King & Web Post Cuts** 

see <u>56643 Truss Base Calculator</u> for King Post, Web Post and Rafter (now shown) cut lengths all lumber/dimension shown is 4x6. cuts will be different if other sizes are used.