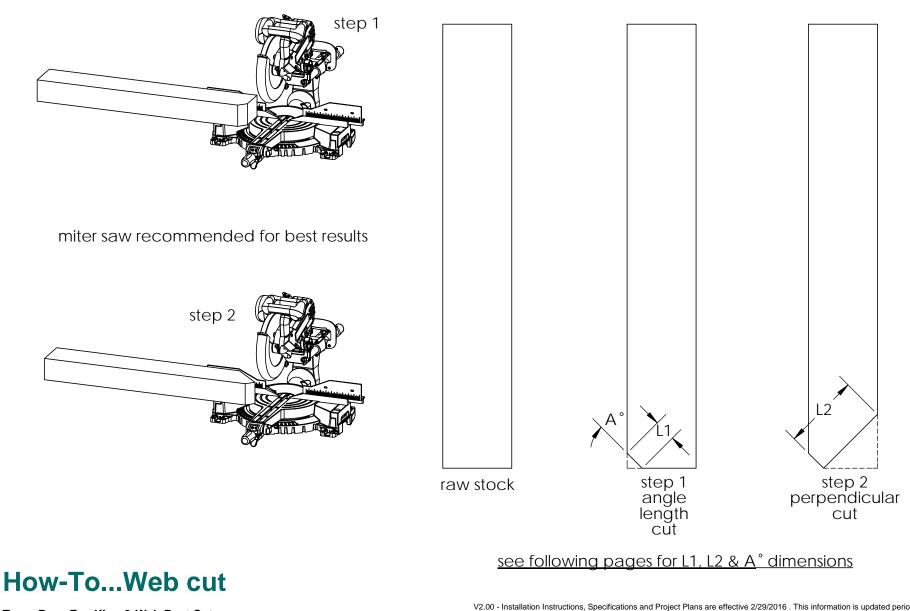

## PURCHASE CONSTRUCT

**ENJOY** 

**Truss Base Fan King & Web Post Cuts** 

Truss Base Fan King & Web Post Cuts

V2.00 - Installation Instructions, Specifications and Project Plans are effective 2/29/2016 . This information is updated periodically and should not be relied upon after 2 years from 2/29/2016 . Please visit OZCOBP.com to get current information.

4

Truss Base Fan King & Web Post Cuts