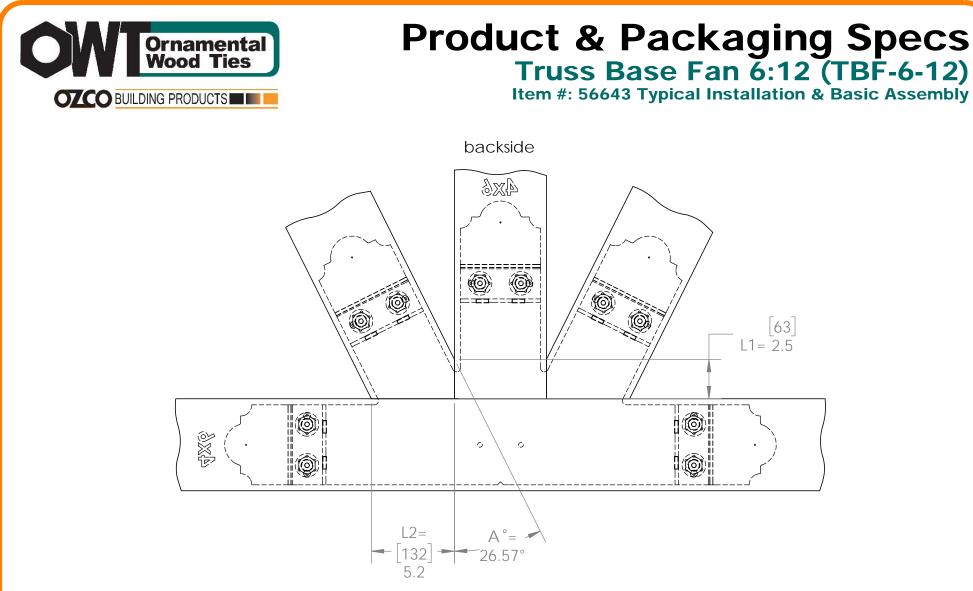

Weight: 83.04 LBS Scale: 1:6 Last updated: 2/29/2016

Truss Base Fan King & Web Post Cuts

see <u>56620 Truss Base Calculator</u> for King Post, Web Post and Rafter (now shown) cut lengths all lumber/dimension shown is 4x6. cuts will be different if other sizes are used.