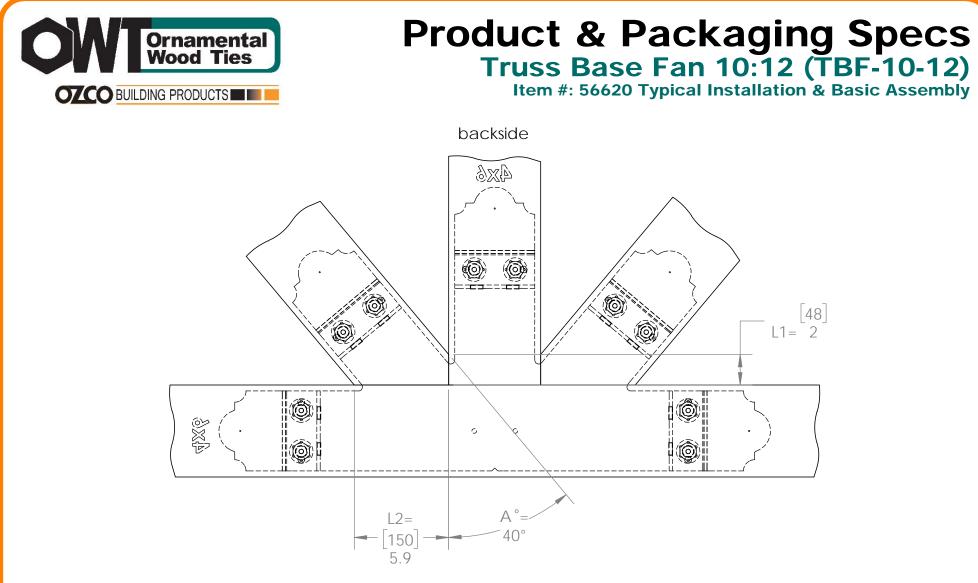

Weight: 83.04 LBS Scale: 1:6 Last updated: 2/29/2016

Truss Base Fan King & Web Post Cuts

see <u>56620 Truss Base Calculator</u> for King Post, Web Post and Rafter (now shown) cut lengths all lumber/dimension shown is 4x6. cuts will be different if other sizes are used.