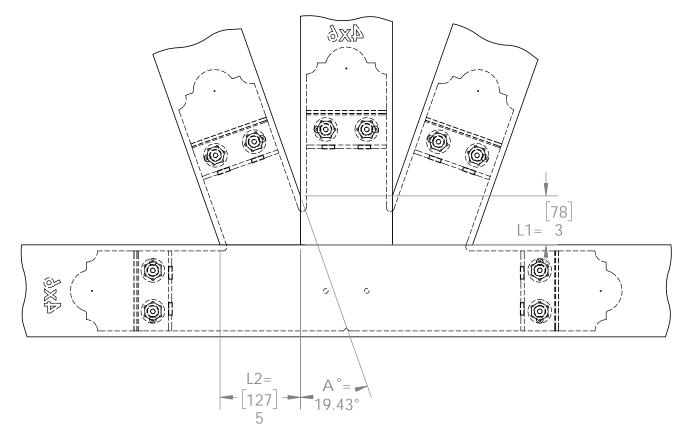

## **Product & Packaging Specs** Truss Base Fan 4:12 (TBF-4-12) Item #: 56642 Typical Installation & Basic Assembly

backside

see 56642 Truss Base Calculator for King Post, Web Post and Rafter (now shown) cut lengths

all lumber/dimension shown is 4x6, cuts will be different if other sizes are used.

Weight: 84.13 LBS Scale: 1:6 Last updated: 2/29/2016

**Truss Base Fan King & Web Post Cuts** 

see <u>56643 Truss Base Calculator</u> for King Post, Web Post and Rafter (now shown) cut lengths all lumber/dimension shown is 4x6. cuts will be different if other sizes are used.