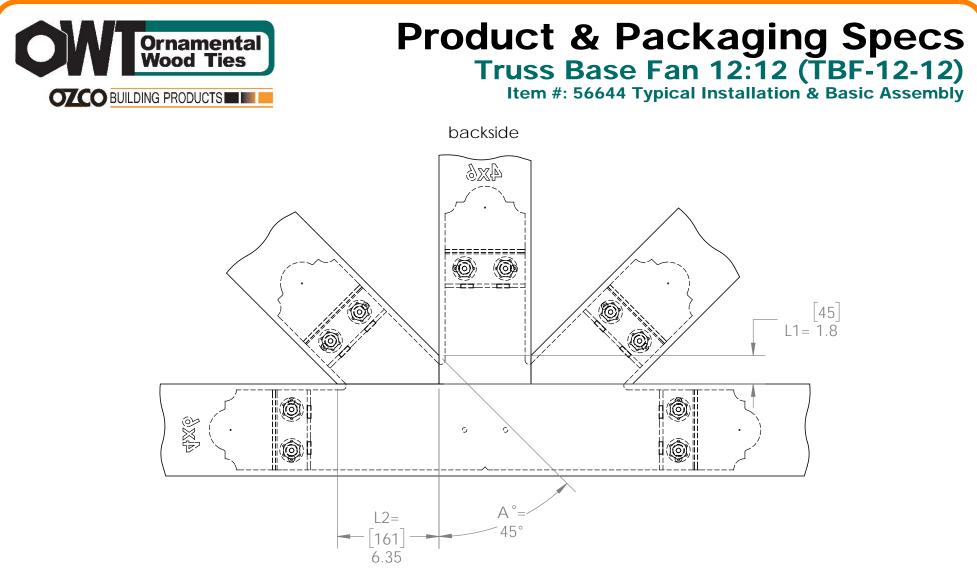

Weight: 82.49 LBS Scale: 1:6 Last updated: 2/29/2016

Truss Base Fan King & Web Post Cuts

see <u>56644 Truss Base Calculator</u> for King Post, Web Post and Rafter (now shown) cut lengths all lumber/dimension shown is 4x6. cuts will be different if other sizes are used.