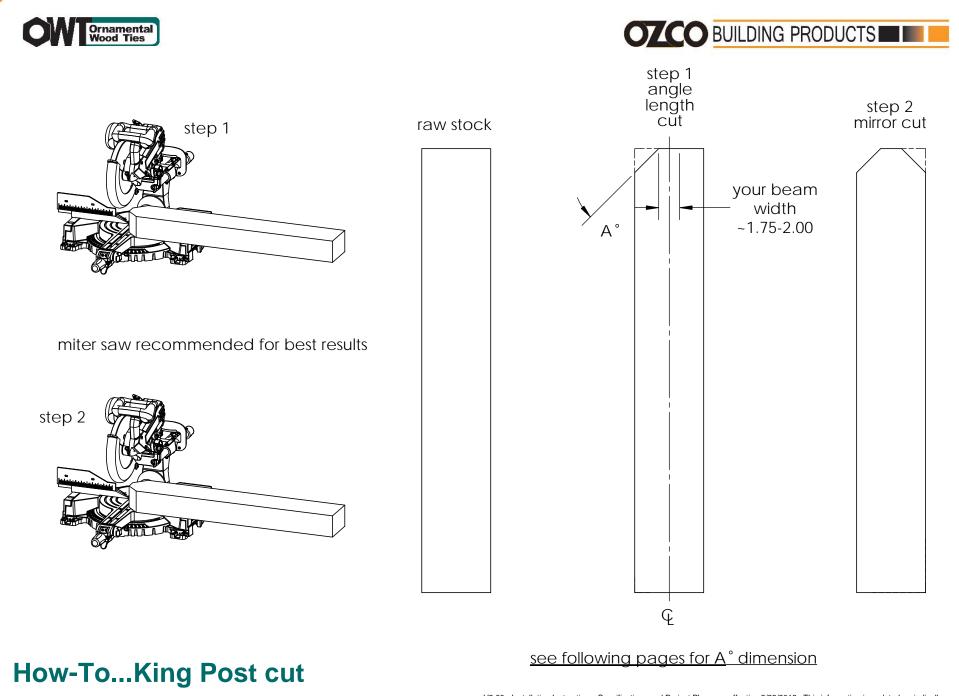

DESIGN

## PURCHASE CONSTRUCT

**ENJOY** 



**Truss Base Fan King & Web Post Cuts** 







Truss Base Fan King & Web Post Cuts

V2.00 - Installation Instructions, Specifications and Project Plans are effective 2/29/2016 . This information is updated periodically and should not be relied upon after 2 years from 2/29/2016 . Please visit OZCOBP.com to get current information.

4







Truss Base Fan King & Web Post Cuts



## **Product & Packaging Specs** Truss Base Fan 4:12 (TBF-4-12) Item #: 56642 Typical Installation & Basic Assembly

backside



see 56642 Truss Base Calculator for King Post, Web Post and Rafter (now shown) cut lengths

all lumber/dimension shown is 4x6, cuts will be different if other sizes are used.

Weight: 84.13 LBS Scale: 1:6 Last updated: 2/29/2016

**Truss Base Fan King & Web Post Cuts** 



see <u>56643 Truss Base Calculator</u> for King Post, Web Pos