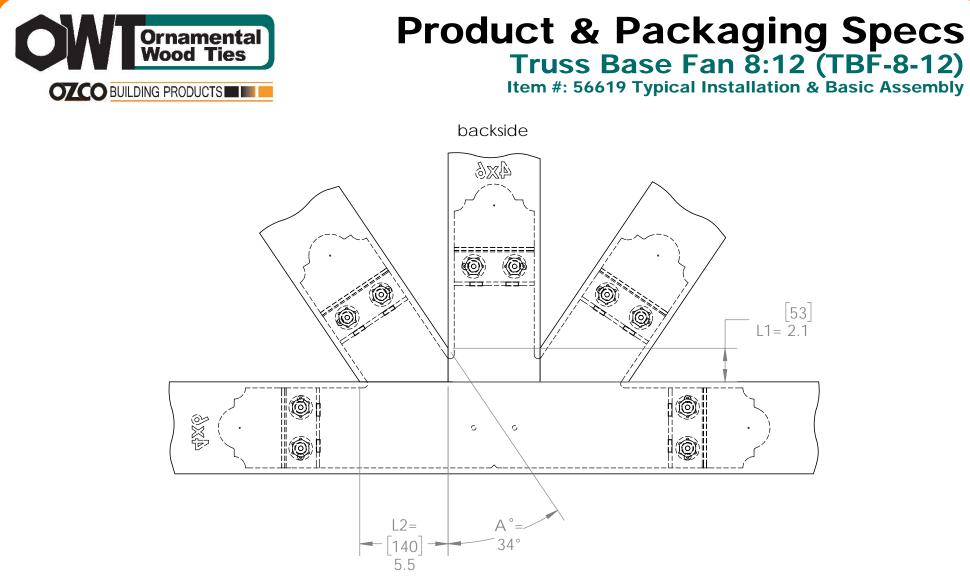

Weight: 82.49 LBS Scale: 1:6 Last updated: 2/29/2016

Truss Base Fan King & Web Post Cuts

see <u>56644 Truss Base Calculator</u> for King Post, Web Post and Rafter (now shown) cut lengths all lumber/dimension shown is 4x6. cuts will be different if other sizes are used.