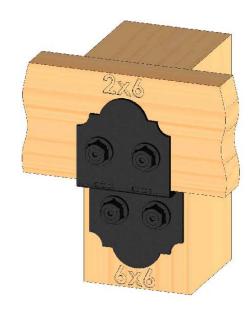

## Laredo Sunset & Ironwood

Laredo Sunset (566XX series) 2 great styles

Same functionality

choose your connection lifestyle

both styles available for most products

**ENJOY** 

lronwood (517XX series)