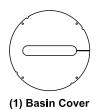

# **Use and Care Guide**

18 in. Sump Pump Basin Lid Item # 1000027540 Model # SF60913





 $\oplus$ 

#### **TOOLS REQUIRED**



#### **PACKAGE CONTENTS**





(4) 1/4-20x5/8 Bolts and Washers

### Installation

- This 18 in. sump basin cover will fit many 18 in. sump basins. Test fit the cover to make sure it is correct for your sump basin.
- □ Place the cover on your basin. Make sure that your sump's discharge pipe and your pump's power and float cords pass through the large slot in the cover.
- ☐ Using the wrench, secure the cover with the bolts and washers supplied.



## **Safety Information**



WARNING: Failure to install basin cover as shown will create a safety risk. Install cover as shown.

## Warranty

This product is warranted to the original consumer purchaser to be free from defects in material and workmanship for a period of one year from the date of purchase. For additional details and questions, please contact Everbilt Custom