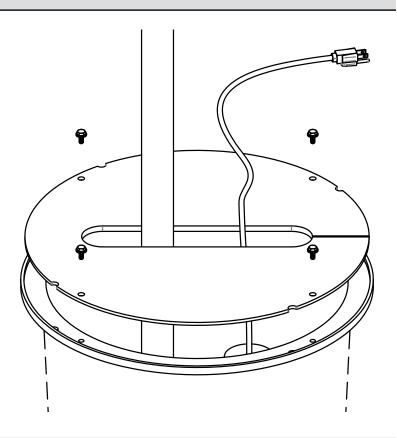

### Installation

- This 18 in. sump basin cover will fit many 18 in. sump basins. Test fit the cover to make sure it is correct for your sump basin.
- □ Place the cover on your basin. Make sure that your sump's discharge pipe and your pump's power and float cords pass through the large slot in the cover.
- ☐ Using the wrench, secure the cover with the bolts and washers supplied.

## **Safety Information**

WARNING: Failure to install basin cover as shown will create a safety risk. Install cover as shown.