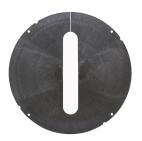

### Installation

- This 18 in. sump basin cover will fit many 18 in. sump basins. Test fit the cover to make sure it is correct for your sump basin.
- □ Place the cover on your basin. Make sure that your sump's discharge pipe and your pump's power and float cords pass through the large slot in the cover.
- ☐ Using the wrench, secure the cover with the bolts and washers supplied.