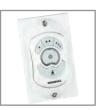

Celestra 52" contemporary fans

- Integrated Optic Crystal Light Kit 3 x 50W G9 (bulbs included with 1 extra)
- RC8000 wall-mounted Remote Control included with pull-out transmitter, 3 speeds, and light dimmer (pictured right)