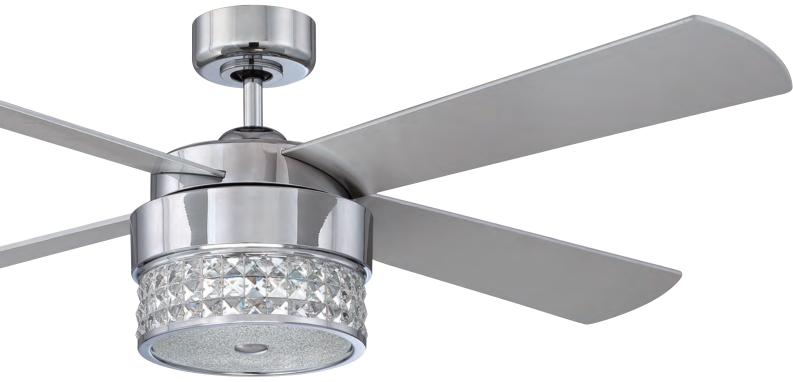

## AC20952-CH

Chrome & Optic Crystal with Silver blades

| No. of Blades     | 4          |
|-------------------|------------|
| Blade Pitch       | 14°        |
| Motor Size (mm)   | 172 x 20   |
| Motor Amps (High) | 0.58       |
| RPM (H/M/L)       | 189/128/76 |

Total Fan Height 14.2"
Blade to Ceiling 7.3"
Net Weight 19.8 ||

Net Weight 19.8 lb
Hanging System Downrod
Reverse Manual