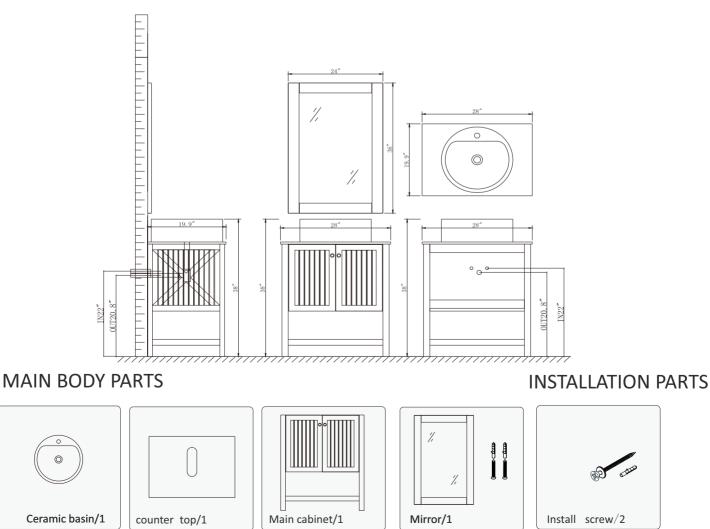

## MODEL: 756028

- Please check your product packaging to make sure the included accessories are in the "list of standard accessories". If any parts are missing, please contact your local dealer immediately.
- Do not allow any sharp objects to come in contact with the cabinet, as it will scratch the surface.
- Continuous and prolonged exposure to direct sunlight may cause discoloration to the wood.
- Do not put any hot appliances directly on or near the cabinet.
- Please avoid using cleaning products that contain bleach or ammonia.
- Wood surfaces should only be cleaned with wood care products such as soapy water or furniture polish.





## INSTALLATION

## **ERECTING TOOL**



INSTALL, REMOVE, ADJUSTOF TOP FAST LOADING HINGE



## INSTALLATION INSTRUCTIONS