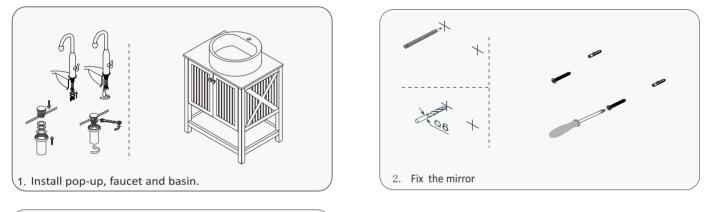

## MODEL: 756028

- Please check your product packaging to make sure the included accessories are in the "list of standard accessories". If any parts are missing, please contact your local dealer immediately.
- Do not allow any sharp objects to come in contact with the cabinet, as it will scratch the surface.
- Continuous and prolonged exposure to direct sunlight may cause discoloration to the wood.
- Do not put any hot appliances directly on or near the cabinet.
- Please avoid using cleaning products that contain bleach or ammonia.
- Wood surfaces should only be cleaned with wood care products such as soapy water or furniture polish.





## INSTALLATION

## **ERECTING TOOL**



INSTALL, REMOVE, ADJUSTOF TOP FAST LOADING HINGE



## INSTALLATION INSTRUCTIONS