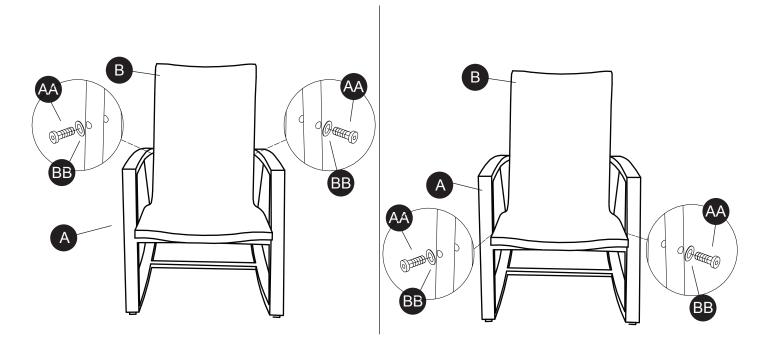

| PART | DESCRIPTION | QTY |
|------|-------------|-----|
| Α    | Seat Frame  | 2   |
| В    | Chair Seat  | 2   |

Please call us directly, not your retailer. As the manufacturer we can walk you through any issues you may have. We are here to help: (888) 682-3012

- Place seat frame (A) on a soft surface and fasten the chair seat (B) to the seat frame (A) with the bolts (AA) and washers (BB) using the allen key (CC).
- With the chair still on the ground, attach the front of the chair seat (B) to the front legs of the chair with the bolts (AA) and washers (BB) using the allen key (CC).