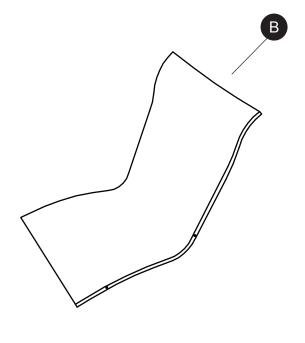

| PART | DESCRIPTION | QTY |
|------|-------------|-----|
| Α    | Seat Frame  | 2   |
| В    | Chair Seat  | 2   |

Please call us directly, not your retailer. As the manufacturer we can walk you through any issues you may have. We are here to help: (888) 682-3012

- Place seat frame (A) on a soft surface and fasten the chair seat (B) to the seat frame (A) with the bolts (AA) and washers (BB) using the allen key (CC).
- With the chair still on the ground, attach the front of the chair seat (B) to the front legs of the chair with the bolts (AA) and washers (BB) using the allen key (CC).