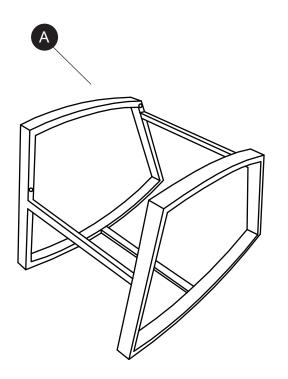

| PART | DESCRIPTION | QTY |
|------|-------------|-----|
| Α    | Seat Frame  | 2   |
| В    | Chair Seat  | 2   |

Please call us directly, not your retailer. As the manufacturer we can walk you through any issues you may have. We are here to help: (888) 682-3012

- Place seat frame (A) on a soft surface and fasten the chair seat (B) to the seat frame (A) with the bolts (AA) and washers (BB) using the allen key (CC).
- With the chair still on the ground, attach the front of the chair seat (B) to the front legs of the chair with the bolts (AA) and washers (BB) using the allen key (CC).