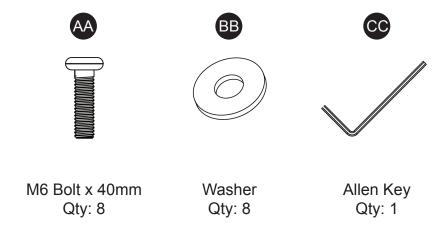

#### HARDWARE CONTENTS

Please call us directly, not your retailer. As the manufacturer we can walk you through any issues you may have. We are here to help: (888) 682-3012

- Place seat frame (A) on a soft surface and fasten the chair seat (B) to the seat frame (A) with the bolts (AA) and washers (BB) using the allen key (CC).
- With the chair still on the ground, attach the front of the chair seat (B) to the front legs of the chair with the bolts (AA) and washers (BB) using the allen key (CC).